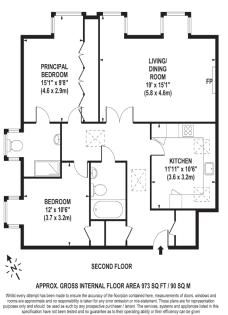

#### Living Area Claremont Place, Church Road, Esher, Surrey, KT10 OJD

© www.skyshotglobal.com

- Exclusively For Those Aged 55+
- The Property Is Being Sold As Seen
- No Onward Chain
- Sought After Development
- Residents Swimming Pool
- 1x Allocated Parking Space