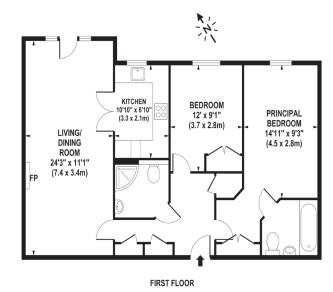

## APPROX. GROSS INTERNAL FLOOR AREA 820 SQ FT / 76 SQ M

Whilst every attempt has been made to ensure the accuracy of the floorplan contained here, measurements of doors, windows and rooms are approximate and no responsibility is taken for any error omission or mis-statement. These plans are for representation purposes only and should be used as such by any prospective purchaser! lenant. The services, systems and appliances listed in this specification have not been tested and no guarantee as to their operating ability or their efficiency can be given