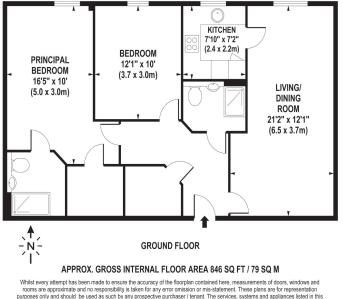

© www.skyshotglobal.com

- Exclusively For Those Aged 60+
- Ground floor Apartment
- Two double bedrooms
- Residents facilities
- Private parking and gardens
- On-site management

Price: £470.000 Service Charge: £3,277PA Ground Rent: £0 PA Other Charges:  $\pounds$ Lease Length: 994 years left Tenure: Leasehold