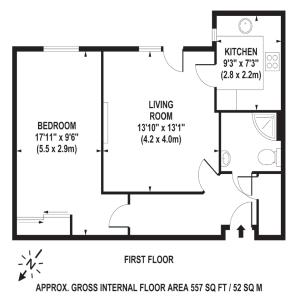

## RICE+ROMAN

Gifford Lodge, Twickenham

TW25TP

Living Area Gifford Lodge,, 25 Popes Avenue, Twickenham, TW2 5TP

Whilst every attempt has been made to ensure the accuracy of the floorplan contained here, measurements of doors, windows and rooms are approximate and no responsibility is taken for any error omission or mis-statement. These plans are for representation purpose only and should be used as such by any prospective purchaser / tenant. The services, systems and appliances listed in this specification have not been tested and no guarantee as to their operating ability or their efficiency can be given