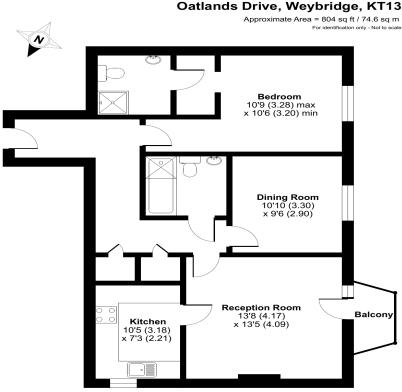

## Elizabeth Court, Weybridge

KT13 9AE

Living Area Elizabeth Court, Oatlands Drive, Weybridge, Surrey

SECOND FLOOR

- Exclusively For Those Aged 55+
- Large Kitchen
- Top Floor
- Lift Access
- Private Gated Parking
- Set In Oatlands Village

Price: £265,000 Service Charge: £4,042 PA Ground Rent: £395 PA Other Charges: N/A Lease Length: 102 years left Tenure: Leasehold