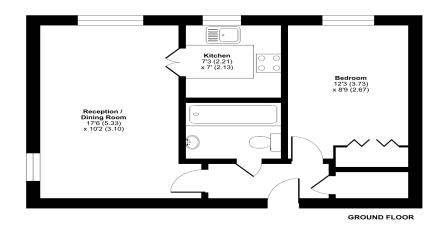

## Greenwood Court, Epsom

Greenwood Court, The Parade, Epsom, KT18

Approximate Area = 472 sq ft / 43.8 sq m For identification only - Not to scale

Living Area Greenwood Court, The Parade, Epsom, Surrey

| <ul> <li>Exclusively</li> </ul> | <sup>,</sup> For Th | ose Aged | 60+ |
|---------------------------------|---------------------|----------|-----|