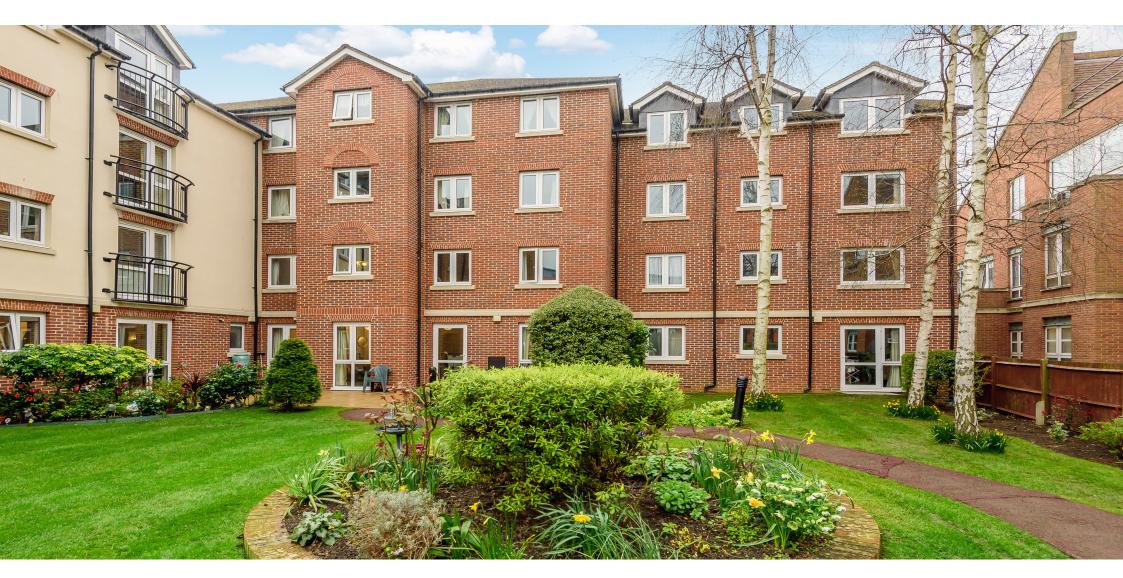

## Greenwood Court, Epsom

Greenwood Court, The Parade, Epsom, KT18

Approximate Area = 472 sq ft / 43.8 sq m For identification only - Not to scale

Living Area Greenwood Court, The Parade, Epsom, Surrey

| <ul> <li>Exclusively</li> </ul> | <sup>,</sup> For Th | ose Aged | 60+ |
|---------------------------------|---------------------|----------|-----|

- Large One Bedroom Property
- Town Centre Location
- Lift Access To All Floors
- On-Site Management
- Residents' Facilities

Price: £139,950 Service Charge: £2,712.PA Ground Rent: £365 PA Other Charges: £ Lease Length: 104 years left Tenure: Leasehold