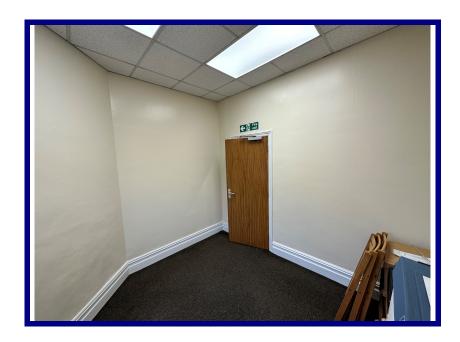

#### **Description**

The subject premises comprise the first and second floor of traditionally constructed three storey office building with suspended ceiling, inset LED lighting and carpeting throughout, as well as gas central heating.

- Incorporating 3 x offices with shared Kitchen and W.C. Facilities on 1st Floor

Total IPMS Area: 93.55 sq. m. (1,007 sq. ft.)