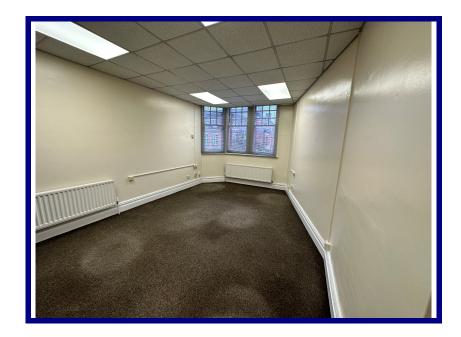

#### First and Second Floor at Anker House, Coton Road, Nuneaton

#### **Description**

The subject premises comprise the first and second floor of traditionally constructed three storey office building with suspended ceiling, inset LED lighting and carpeting throughout, as well as gas central heating.