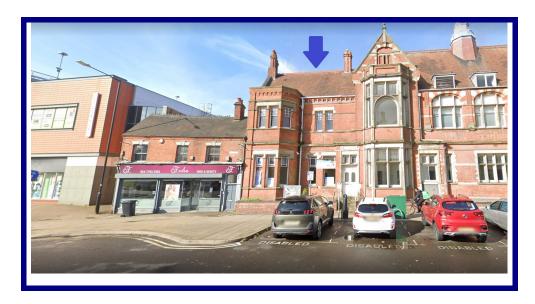

## TO LET

Anker House, Coton Road, Nuneaton, CV11 5TQ

Well located prominent First and Second offices situated in Nuneaton town centre

The subject premises are located on Coton Road, within Nuneaton Town Centre and with easy access to major arterial routes such as the A444 Roanne Ringway and A4102 Queens Road. The premises are also in close proximity to the Ropewalk Shopping Centre, Lloyds bank and Nuneaton town hall.

#### First and Second Floor at Anker House, Coton Road, Nuneaton