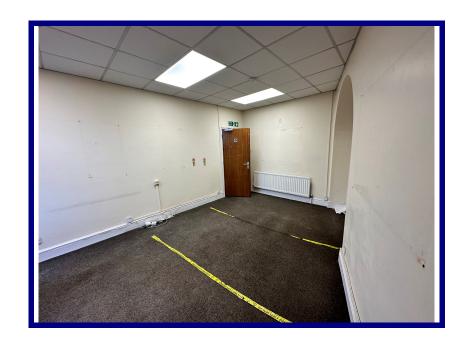

#### **Description**

The subject premises comprise the first and second floor of traditionally constructed three storey office building with suspended ceiling, inset LED lighting and carpeting throughout, as well as gas central heating.

#### Accommodation

The accommodation briefly comprises: -

First Floor: 63.36 sq. m. (682 sq. ft.)

- Incorporating 4 x offices and shared Kitchen and W.C. Facilities

Second Floor: 30.19 sq. m. (325 sq. ft.)