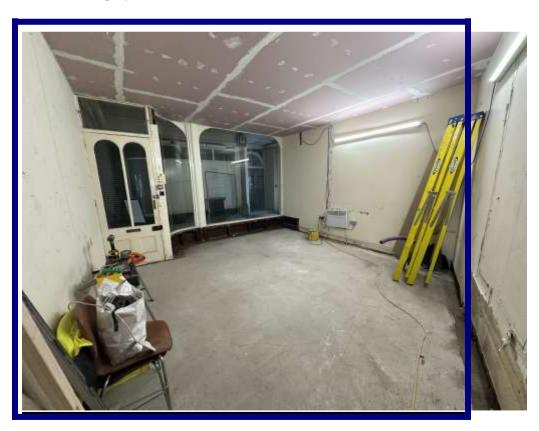

## **Description**

The property comprises of a mid terraced retail/office E class unit. This ground floor unit is presented in shell specification with outside WC facilities and will need utilities connecting.

## Accommodation

The property provides the following approximate dimensions and floor areas:

| Max Internal Width             | 4.77m    | (15ft 7")  |
|--------------------------------|----------|------------|
| Shop Depth                     | 5.21m    | (17ft 1")  |
| <b>Ground Floor Sales Area</b> | 27.9sq m | (380sq ft) |

## **Internal Photograph**

Cartwright Hands is the trading name of Cartwright Hands limited, conditions under which particulars are issued Cartwright Hands Limited for themselves, for any joint agents and for the vendors or lessors of this property whose agents they are, give notice that: