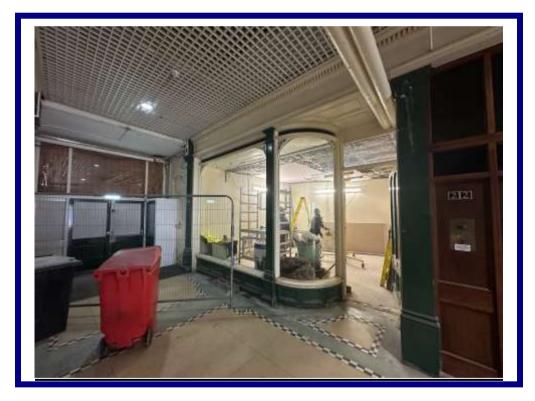

## **Description**

The property comprises of a mid terraced retail/office E class unit. This ground floor unit is presented in shell specification with outside WC facilities and will need utilities connecting.

The unit benefits from a curved glazed retail frontage with pedestrian entrance from 'The Arcade.' To the western boundary of the unit there is an outside toilet accessed via a communal yard (this could be incorporated into the main unit.

## **Internal Photograph**

Cartwright Hands is the trading name of Cartwright Hands limited, conditions under which particulars are issued Cartwright Hands Limited for themselves, for any joint agents and for the vendors or lessors of this property whose agents they are, give notice that: