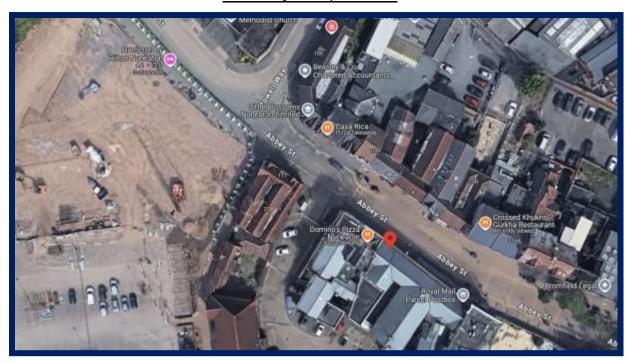

#### Location

Nuneaton, the largest town in Warwickshire is a substantial, well established historic market town located 20 miles east of Birmingham and 9 miles north of Coventry. The town benefits from its proximity to the M6 and M69 Motorways and regular rail services to London and the north.

The property it situated along the pedestrianised Abbey Street in the centre of Nuneaton Town Centre. It is situated close to a variety of other well known local and national retailers such as Crossed Khukris Gurkha Restaurant, Heron Foods, Leakes Jewellers, Domino's pizza and the new Hampton by Hilton.