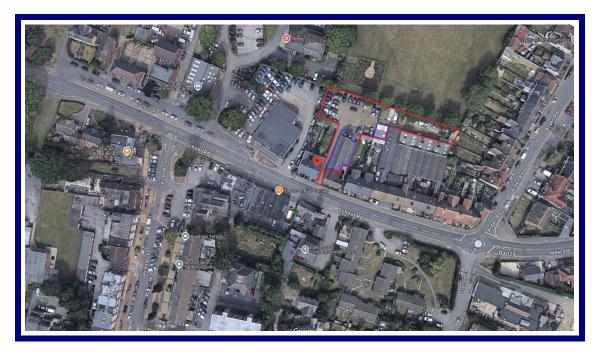

### TO LET (MAY SELL)

R/O 10-16 School Road, Bulkington, Nr. Bedworth and Nuneaton, CV12 9JB

Workshop/Warehouse with self-contained yard amounting to approximately 0.26 acres.

#### Location

Bulkington is an established large village with a population of just over 6,000 located within the Nuneaton and Bedworth district of Warwickshire. The village benefits from its proximity to the M6 and M69 Motorways and regular rail services to London from nearby Coventry and Nuneaton.

The subject premises are located on School Road Bulkington, which leads to Wolvey and Withybrook in one direction and Bedworth in the other. Coventry and Nuneaton are both within 5 miles distant.

Other office locations
121-123 New Union Street, Coventry CV1 2NT
Cartwright Hands is a trading style of Cartwright Hands Ltd. Company Registration No. 5680035
Registered Office: 59 Coton Road, Nuneaton CV11 5TS
Regulated by RICS