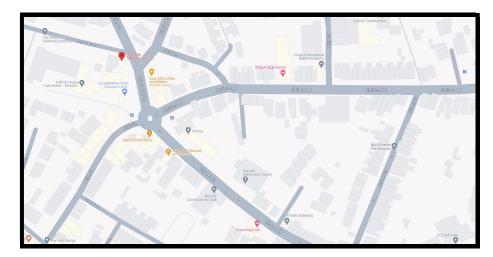

#### Location

rent

sell

Barwell is a village in Leicestershire with a population of over 9,000 being close to the A47. It is located around 3 miles north east of Hinckley and 11 miles south west of Leicester. The village benefits from its proximity to the M1 and M69 Motorways and benefits from regular rail services to London and the north from Hinckley.

The subject premises are located on Malt Mill Bank opposite Kirkby Road which leads to Mallory Park and Desford beyond. The roundabout on the main road through Barwell village gives access to Earl Shilton, the A47 and Hinckley.