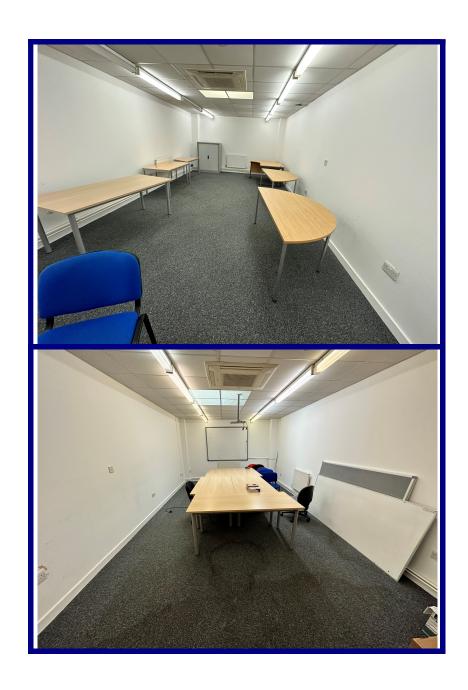

Internally the property currently is configured as 15 different offices with a mixture of larger conference rooms to the rear of the ground floor (4x), meeting rooms, reception offices and smaller boardrooms with ladies, gents and disabled WC's on ground floor and a lift to first floor.

The offices have UPVC DG windows are carpeted with in the main suspended ceilings with fluorescent lighting, carpeted with some having benefit of air conditioning.

With the close proximity to the Town Centre and Train Station and Law Courts we consider the property to be suitable for a variety of different uses (S.T.P.P).