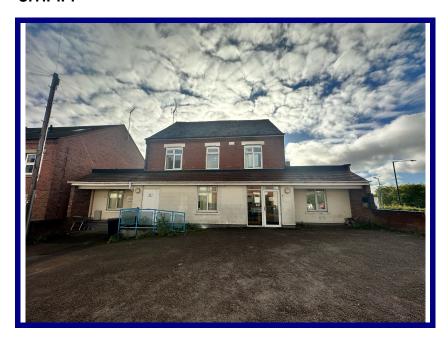

# **Description**

The subject property comprises a detached two storey brick and tile training centre that for many years was used as an office. Heavily extended over the years the extensions are single storey brick with flat felted roof incorporating roof lights. The property stands at the end of a new through road with benefit of 4 off road car parking spaces and being opposite to a season ticket long stay car park on Wheat Street which has 52 car parking spaces.

Internally the property currently is configured as 15 different offices with a mixture of larger conference rooms to the rear of the ground floor (4x), meeting rooms, reception offices and smaller boardrooms with ladies, gents and disabled WC's on ground floor and a lift to first floor.