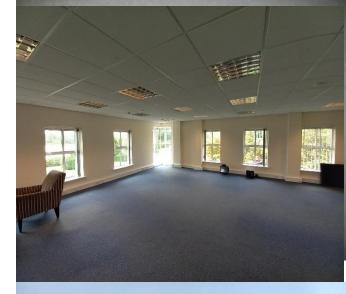

## **Description**

First floor office space to be refurbished in a premier location within Milton Keynes. The suite offers attractive views overlooking Furzton Lake. The property is double glazed, under floor heating, security entry system, LED lighting, kitchen, open plan offices, electric sub-meters and ladies and gents WC's.

#### **Accommodation**

- Open plan offices
- Suspended ceilings
- LED lights
- To be refurbished
- Double glazing
- Security entry system
- Electric under floor heating