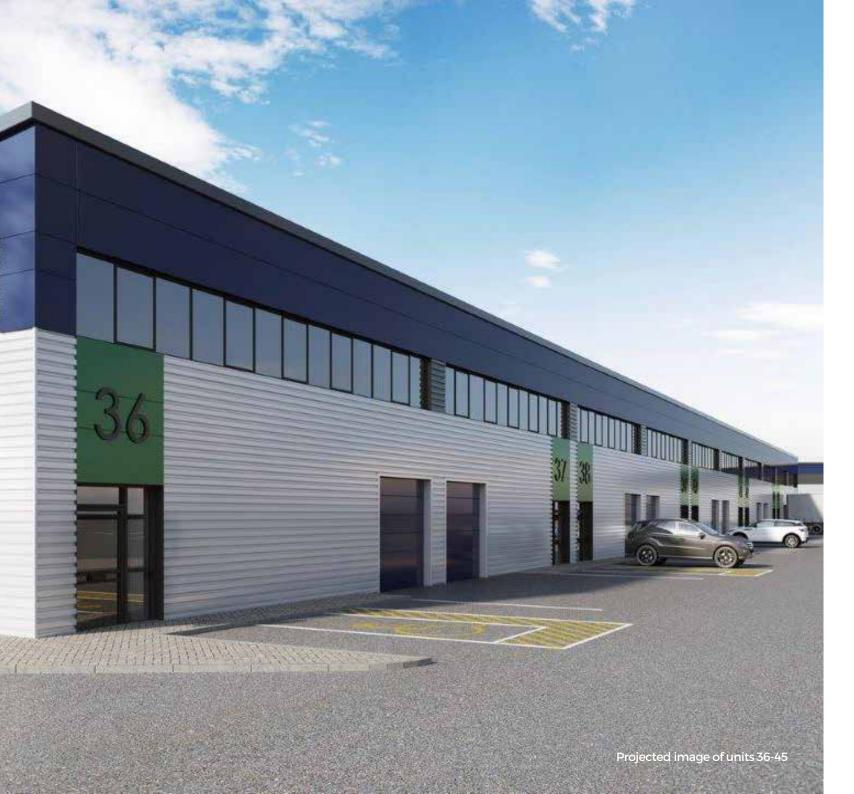

# 2,000 - 3,000 sq ft Start-up units

Units 36-45 offer ideal space for a small business requiring c.2,000 – 3,000 sq ft. All units include offices at first floor level, WC and a kitchenette installed and eaves height of 5.7m.