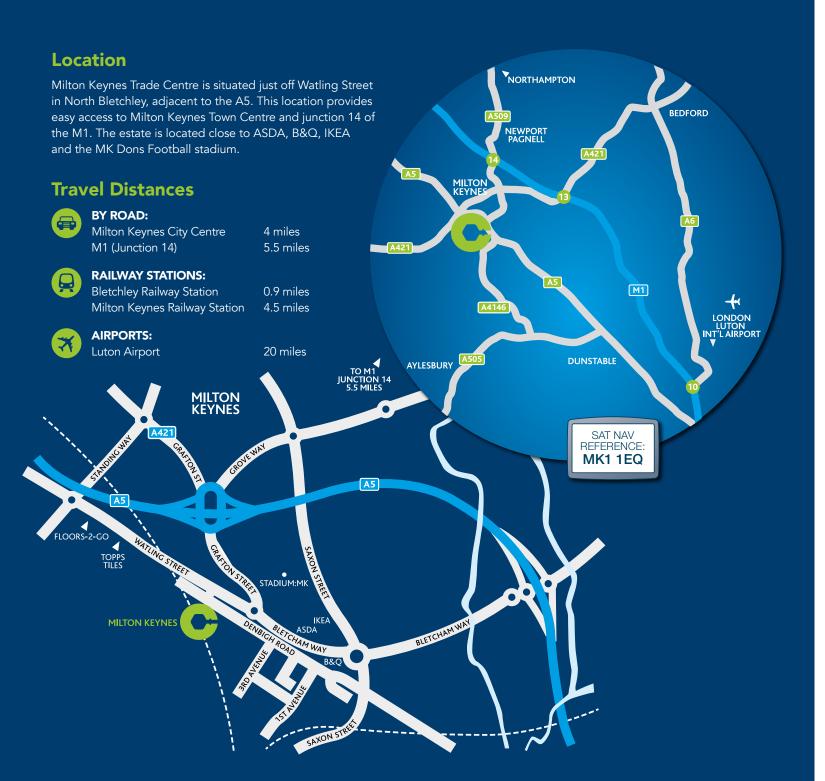

eaves height of 5.7m.

#### **Unit sizes Specification Terms** These units are fitted out to a high The units are available on Unit Ground Total\* **First** standard and benefit from:a leasehold basis. (sq ft) Floor Floor TRAVIS PERKINS • 37.5Kn per sq m floor loading 8,470 1,485 9,956 **Indicative EPC** • 3 Phase electricity TRAVIS 3,616 829 4,445 • Planning Consent: B1C, B2 & B8 EPC B (varied 32-40) 2,336 775 3,111 • Fitted first floor offices, WC's and kitchenettes 2,336 5 775 3,111 6 2,422 796 3,218 36 2,120 936 3,057 SCREWEX SCREWEX 2,594 37 1,787 807 38 710 2,336 1,625 39 1,625 710 2,336 40 1,475 2,120 646 MRCH GSF CAR PARTS 41 1,475 2,120 646 42 1,475 646 2,120 ANDREW 43 1,324 581 1,905 44 1,324 581 1,905 45 1,991 1,378 613 \*Areas are approximate on a GEA basis Phase 1 Phase 2 36



More information available through the joint marketing agents:



01908 224760

louchshacklock.com

### Chris McClure

chris@louchshacklock.com T: 01908 224760



01908 678800

## **Luke Tillison**

luke.tillison@kirkbydiamond.co.uk T: 01908 558744

# Another development by Chancerygate

## Victoria Mann MRICS

vmann@chancerygate.com T: 020 3582 8070

Misrepresentation Act 1967. Every care has been taken in the preparation of these details, however any intending occupier should satisfy themselves of the correctness of each statement contained herein. They are expressly excluded from any contract. All measurements and distances are approximate. VAT may be applicable to rent/price quoted. August 2017.