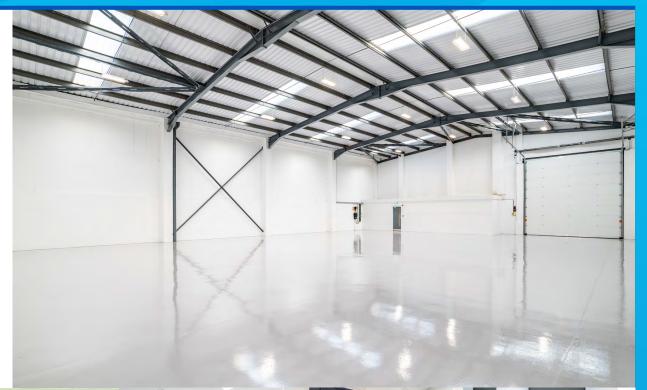

#### Unit 3a Deans Road

- End of terrace unit undergoing refurbishment
- Main road frontage on Old Wolverton Road
- Clear span warehouse with a small ground floor office
- Minimum eaves height of 5m
- Ample parking to the front and a generous rear loading area
- Two electric loading doors

# **SPECIFICATION**

- - Minimum EPC target of a B
- LED lighting

- Electric loading doors
  - Three phase power supply
- $\stackrel{\mathfrak{h} \xrightarrow{\mathfrak{H}}}{\models}$  Ground floor office accommodation
  - New kitchenette and WC facilities