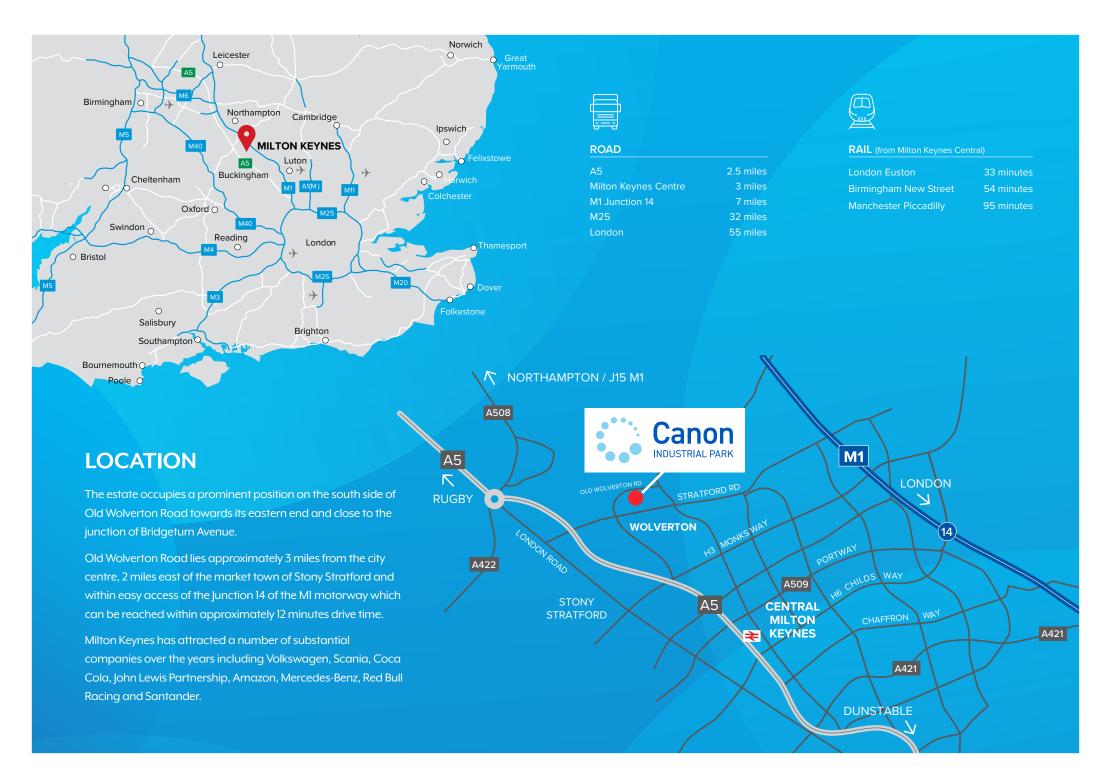

# SITUATION

**Canon Industrial Park** is located in the well established Old Wolverton employment area, just three miles north west of Milton Keynes City Centre. Milton Keynes is strategically positioned between London and the Midlands, benefitting from excellent transport links via road and rail.

The site itself is easily accessed off the Old Wolverton Road and is in close proximity to both the A5 and M1 Junction 14.