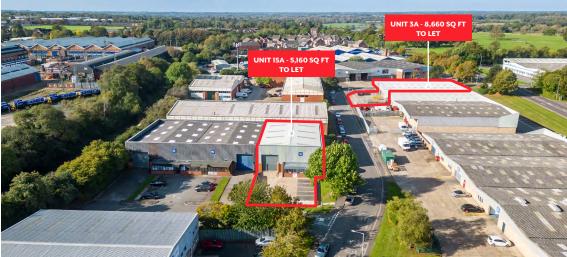

#### Unit 3a Deans Road

- End of terrace unit undergoing refurbishment
- Main road frontage on Old Wolverton Road
- Clear span warehouse with a small ground floor office
- Minimum eaves height of 5m
- Ample parking to the front and a generous rear loading area
- Two electric loading doors

#### Unit 15a Deans Road

- Newly refurbished with excellent specification
- Clear span warehouse with ground floor office area
- Minimum eaves height of 5.7m
- Front loading area and allocated parking
- EPC B achieved
- New roof with warranty

## **CURRENT AVAILABILITY**

The following are approximate gross internal areas:

| Unit 3A  | 8,660 sqft  | 804.54 sq m |
|----------|-------------|-------------|
| Unit 15A | 5,160 sq ft | 479.38 sq m |