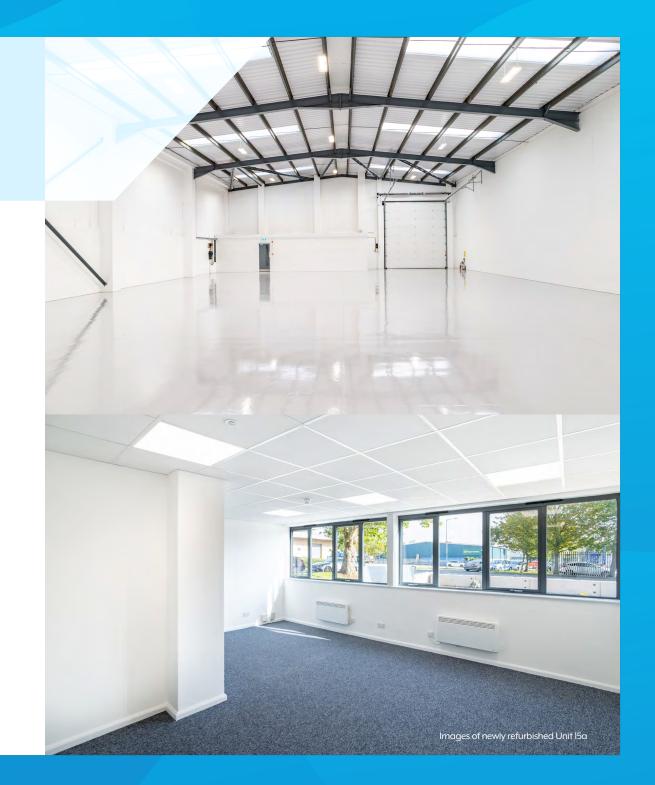

#### Unit 15a Deans Road

- Newly refurbished with excellent specification
- Clear span warehouse with ground floor office area
- Minimum eaves height of 5.7m
- Front loading area and allocated parking
- EPC B achieved
- New roof with warranty

# **SPECIFICATION**

- - Minimum EPC target of a B
- LED lighting

- Electric loading doors
  - Three phase power supply
- $\stackrel{\mathfrak{h} \xrightarrow{\mathfrak{H}}}{\models}$  Ground floor office accommodation
  - New kitchenette and WC facilities