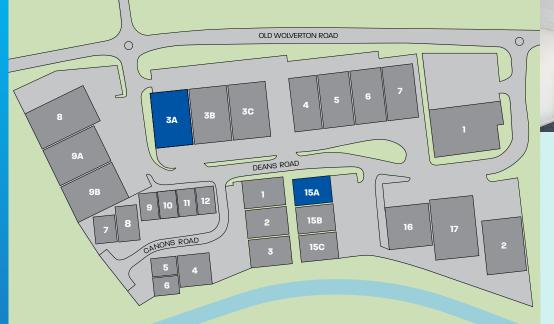

## **CURRENT AVAILABILITY**

The following are approximate gross internal areas:

| Unit 3A  | 8,660 sqft  | 804.54 sq m |
|----------|-------------|-------------|
| Unit 15A | 5,160 sq ft | 479.38 sq m |