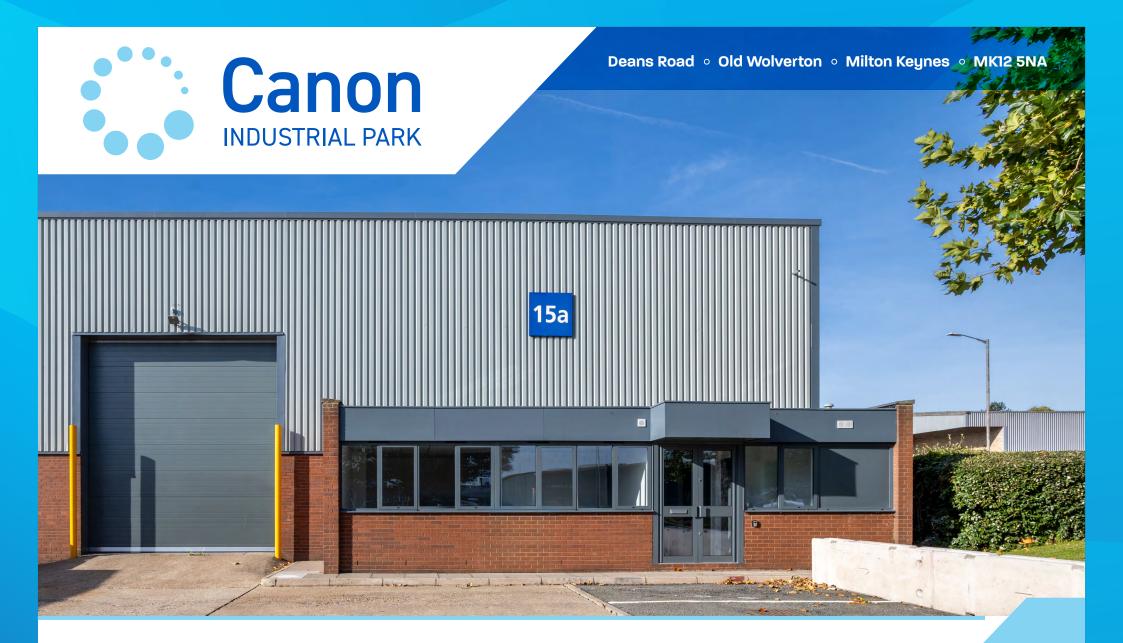

High Quality Refurbished Industrial / Warehouse Units To Let 5,160 – 8,660 SQ FT (479.38 – 804.54 SQ M)

#### Unit 15a Deans Road

- Newly refurbished with excellent specification
- Clear span warehouse with ground floor office area
- Minimum eaves height of 5.7m
- Front loading area and allocated parking
- EPC B achieved
- New roof with warranty