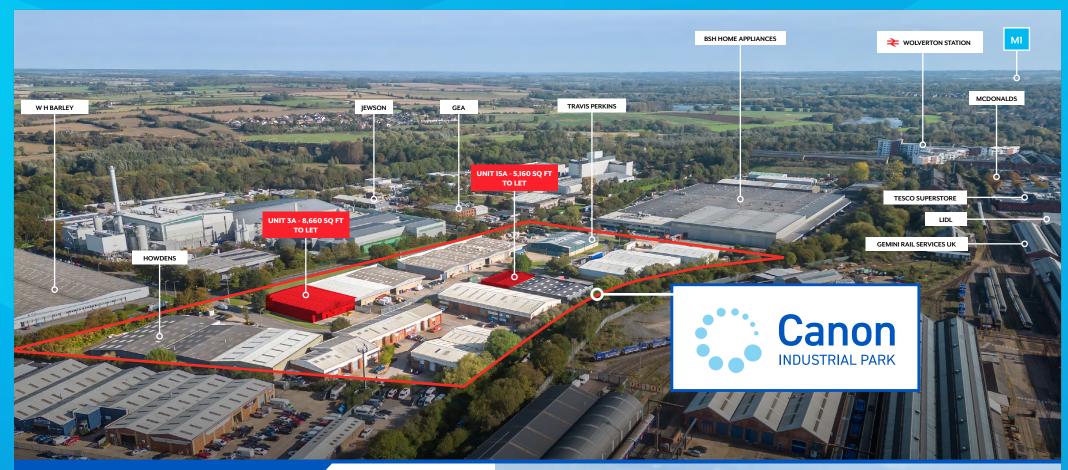

#### Description

**Canon Industrial Park** comprises industrial / warehouse units situated on Deans Road and Canons Road, Wolverton, 3 miles from Central Milton Keynes. Existing occupiers on the estate include Travis Perkins, LGI Logistics and Howdens Joinery. There are currently two available units, offering newly refurbished space from 5,160 sq ft to 8,660 sq ft.

#### Unit 3a Deans Road

- End of terrace unit undergoing refurbishment
- Main road frontage on Old Wolverton Road
- Clear span warehouse with a small ground floor office
- Minimum eaves height of 5m
- Ample parking to the front and a generous rear loading area
- Two electric loading doors

#### Unit 15a Deans Road

- Newly refurbished with excellent specification
- Clear span warehouse with ground floor office area
- Minimum eaves height of 5.7m
- Front loading area and allocated parking
- EPC B achieved
- New roof with warranty

## **CURRENT AVAILABILITY**

The following are approximate gross internal areas:

| Unit 3A  | 8,660 sqft  | 804.54 sq m |
|----------|-------------|-------------|
| Unit 15A | 5,160 sq ft | 479.38 sq m |