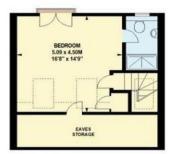

OAKWOOD CRESCENT, N21 Approx. Gross Internal Area 1688 Sq Ft - 156.82 Sq M (Including Eaves Storage) Approx. Gross Internal Area 1566 Sq Ft - 145.48 Sq M (Excluding Eaves Storage) GARAGE

Approx. Gross Internal Area 389 Sq Ft - 36.14 Sq M

SECOND FLOOR