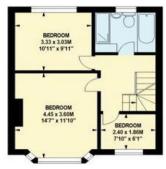

OAKWOOD CRESCENT, N21 Approx. Gross Internal Area 1688 Sq Ft - 156.82 Sq M (Including Eaves Storage) Approx. Gross Internal Area 1566 Sq Ft - 145.48 Sq M (Excluding Eaves Storage) GARAGE

Approx. Gross Internal Area 389 Sq Ft - 36.14 Sq M

SECOND FLOOR