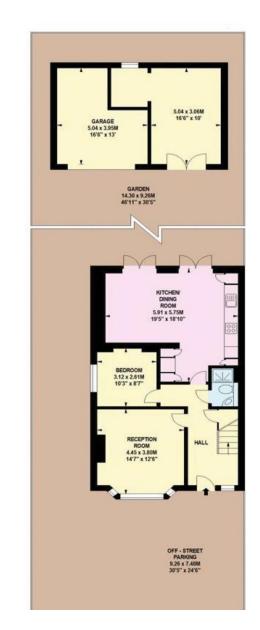

OAKWOOD CRESCENT, N21 Approx. Gross Internal Area 1688 Sq Ft - 156.82 Sq M (Including Eaves Storage) Approx. Gross Internal Area 1566 Sq Ft - 145.48 Sq M (Excluding Eaves Storage) GARAGE

Approx. Gross Internal Area 389 Sq Ft - 36.14 Sq M