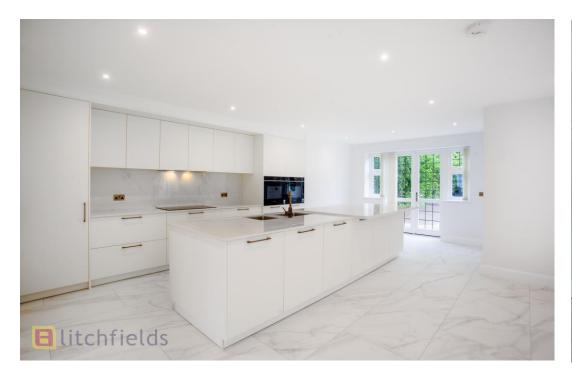

Four Bedroom House Brand New Refurbished Guest Cloakroom Oopen plan Kitchen/family room/dining area Media/TV area Very large utility room offering storage and convenience Principle fitted bedroom with luxury en-suite bathroom/shower Two further fitted double bedrooms on the 1st floor (one with balcony to the front) & a luxury family bathroom Top floor comprises double fitted bedroom and luxury shower room