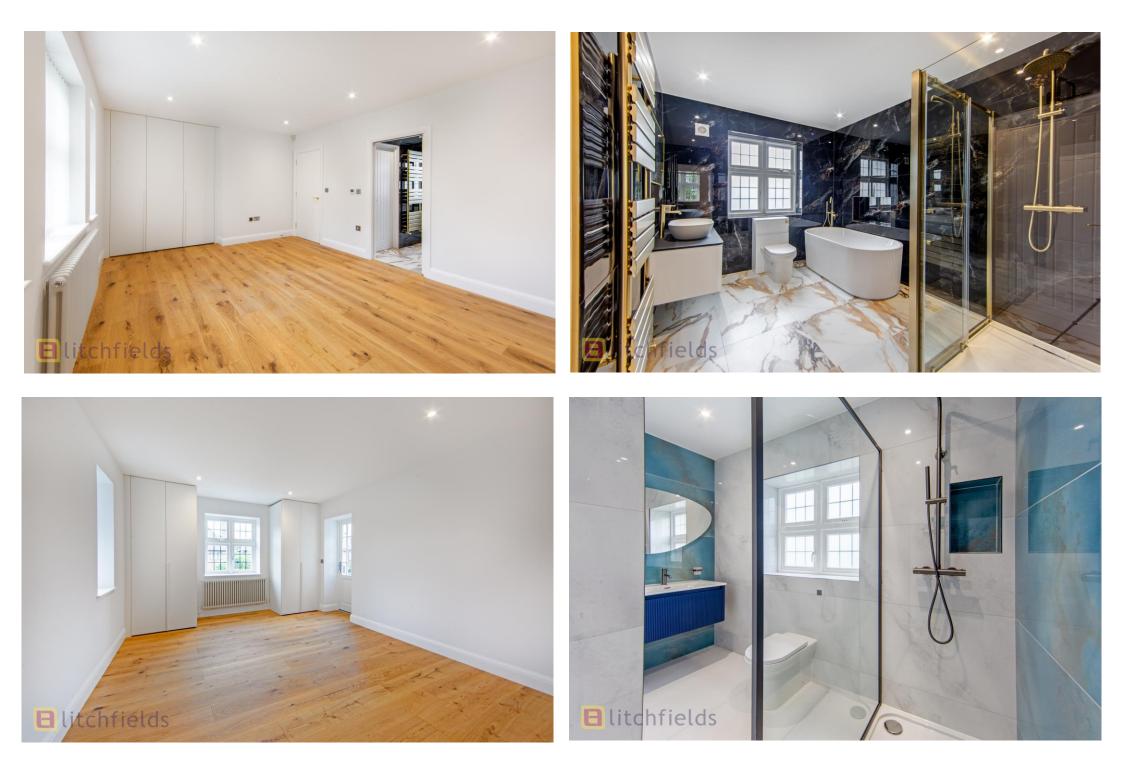

Four Bedroom House Brand New Refurbished Guest Cloakroom Oopen plan Kitchen/family room/dining area Media/TV area Very large utility room offering storage and convenience Principle fitted bedroom with luxury en-suite bathroom/shower Two further fitted double bedrooms on the 1st floor (one with balcony to the front) & a luxury family bathroom Top floor comprises double fitted bedroom and luxury shower room