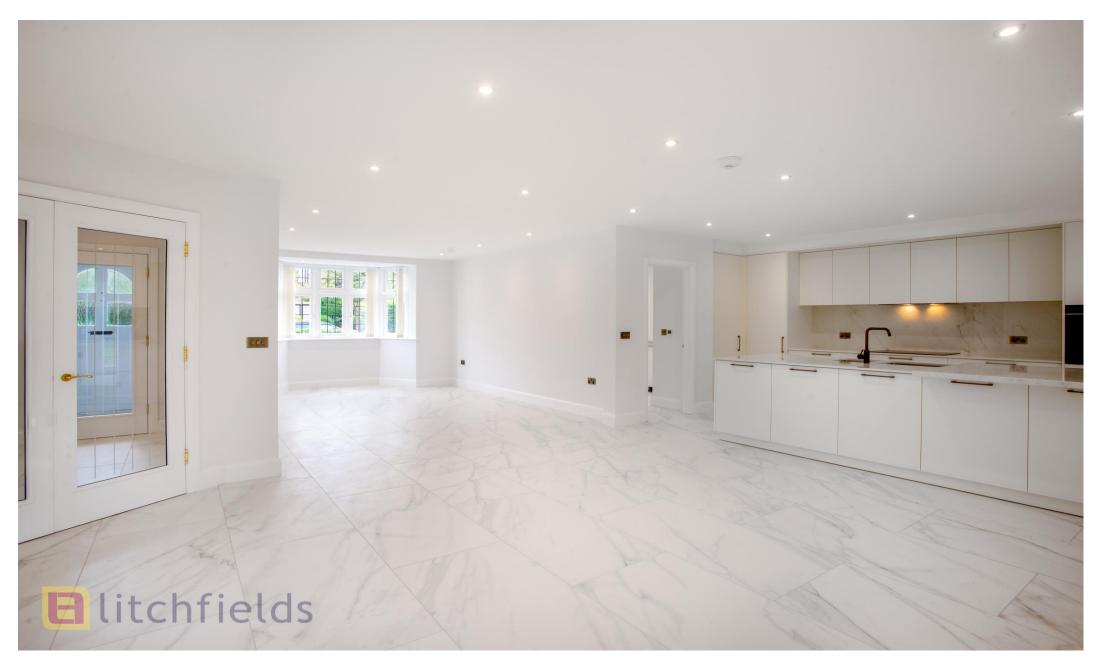

Four Bedroom House Brand New Refurbished Guest Cloakroom Oopen plan Kitchen/family room/dining area Media/TV area Very large utility room offering storage and convenience Principle fitted bedroom with luxury en-suite bathroom/shower Two further fitted double bedrooms on the 1st floor (one with balcony to the front) & a luxury family bathroom Top floor comprises double fitted bedroom and luxury shower room