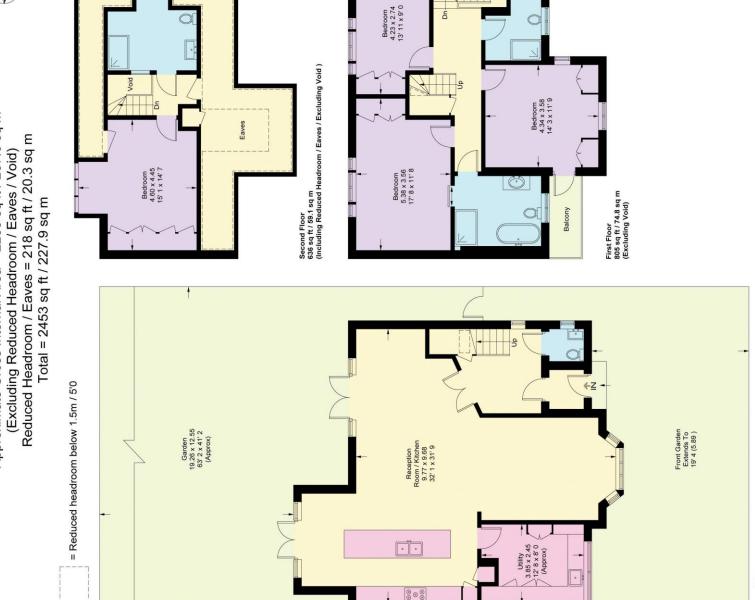

Large rear garden & OSP x 1 or 2 cars to the front Close Temple Fortune & Market Place Shops and transport Excellent local and private schools in the area Unfurnished

Approximate Gross Internal Area = 2235 sq ft / 207.6 sq m

/oid

Ground Floor 1012 sq ft / 94 sq m (Including Reduced Headroom)

This plan is not to scale and must be used as layout guidance only. All measurements and areas are approximate and should not be relied upon to provide accurate information. This plan must not be relied upon when making property valuations, design considerations or any other such relevant decisions. We accept no responsibility or liability (whether in contract, tort or otherwise) in relation to any loss whatsoever arising from or in connection with any use of this plan or the adequacy, accuracy or completeness of it or any information within it.