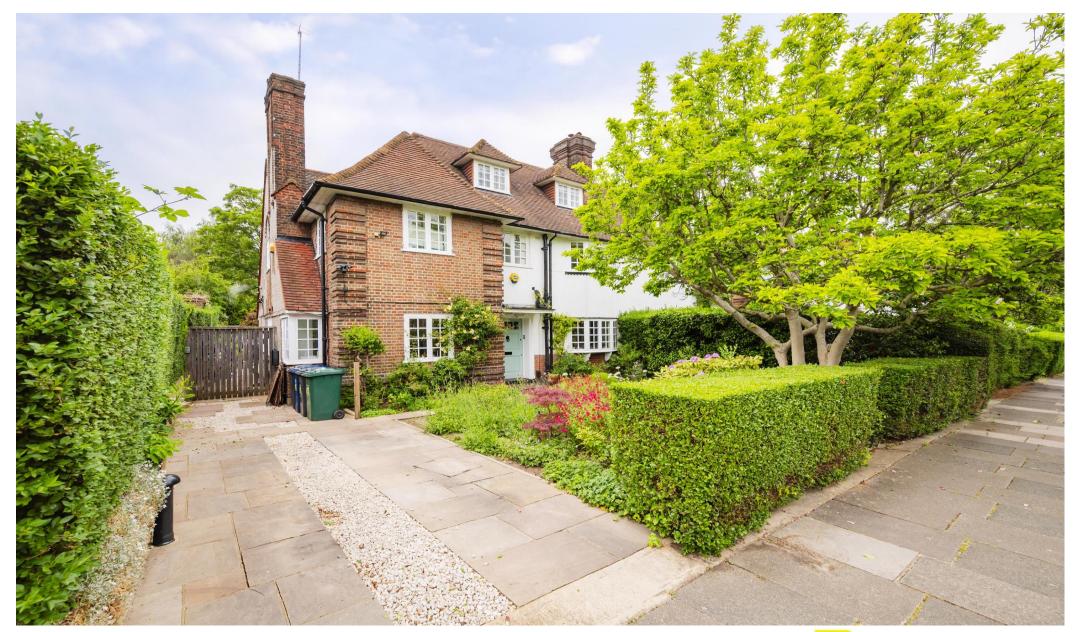

A fabulous and attractive Six bedroom Grade II Listed semi-detached family house, situated within 0.9 miles to Golders Green and a short 3 minute stroll to The Heath Extension. The property has been newly decorated and has 2 separate reception rooms, and large kitchen/breakfast room providing ample space for cooking and family dining. There is a beautiful and well maintained rear garden and patio and a large usable shed. This outdoor space is perfect for relaxing or hosting outdoor gatherings. Furthermore, there is the added benefit of off-street parking. Offered Unfurnished. EPC = D.

Six Bedroom Semi-Detached Family House Two reception rooms Large Kitchen/Breakfast room Guest Cloakroom Wood floors Two principle bedrooms, four further beds 3 bathrooms (1 en-suite) Beautiful well kept front and rear gardens Moments Heath Extension and close Shops and transport at Temple Fortune & Golders Green Tube Driveway Unfurnished