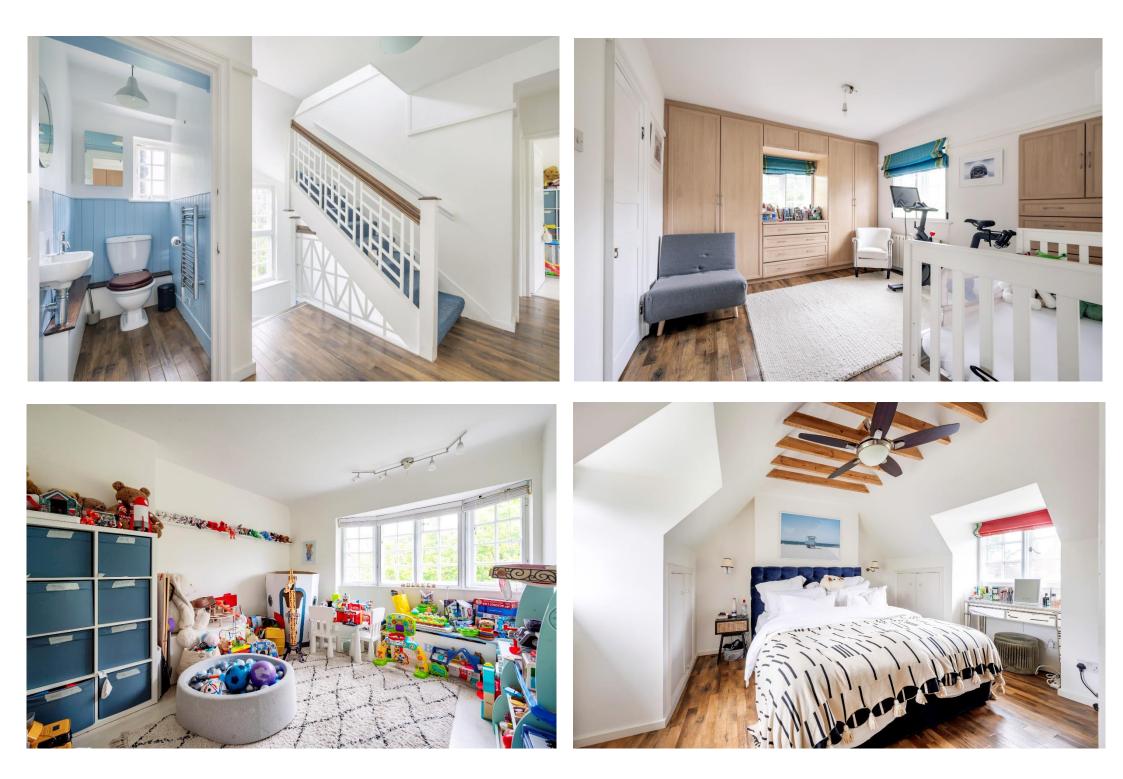

A fabulous and attractive Six bedroom Grade II Listed semi-detached family house, situated within 0.9 miles to Golders Green and a short 3 minute stroll to The Heath Extension. The property has been newly decorated and has 2 separate reception rooms, and large kitchen/breakfast room providing ample space for cooking and family dining. There is a beautiful and well maintained rear garden and patio and a large usable shed. This outdoor space is perfect for relaxing or hosting outdoor gatherings. Furthermore, there is the added benefit of off-street parking. Offered Unfurnished. EPC = D.

Six Bedroom Semi-Detached Family House Two reception rooms Large Kitchen/Breakfast room Guest Cloakroom Wood floors Two principle bedrooms, four further beds 3 bathrooms (1 en-suite) Beautiful well kept front and rear gardens Moments Heath Extension and close Shops and transport at Temple Fortune & Golders Green Tube Driveway Unfurnished