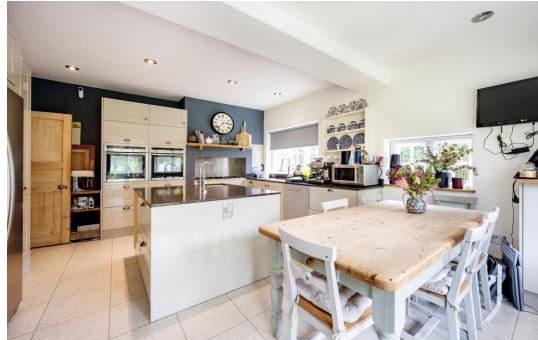

A fabulous and attractive Six bedroom Grade II Listed semi-detached family house, situated within 0.9 miles to Golders Green and a short 3 minute stroll to The Heath Extension. The property has been newly decorated and has 2 separate reception rooms, and large kitchen/breakfast room providing ample space for cooking and family dining. There is a beautiful and well maintained rear garden and patio and a large usable shed. This outdoor space is perfect for relaxing or hosting outdoor gatherings. Furthermore, there is the added benefit of off-street parking. Offered Unfurnished. EPC = D.

Six Bedroom Semi-Detached Family House Two reception rooms Large Kitchen/Breakfast room Guest Cloakroom Wood floors Two principle bedrooms, four further beds 3 bathrooms (1 en-suite) Beautiful well kept front and rear gardens Moments Heath Extension and close Shops and transport at Temple Fortune & Golders Green Tube Driveway Unfurnished