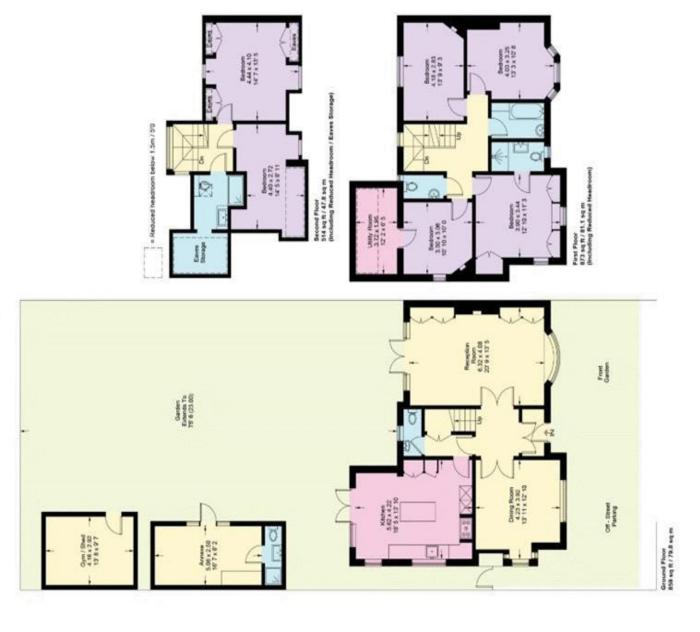

## Meadway

Approximate Gross Internal Area = 2129 sq ft / 197.8 sq m
(Excluding Reduced Headroom / Eaves Storage)
Reduced Headroom / Eaves Storage = 117 sq ft / 10.9 sq m
Gym / Shed = 129 sq ft / 12 sq m
Annex = 161 sq ft / 15 sq m
Total = 2536 sq ft / 235.7 sq m

This plan is not to scale and must be used as layout guidance only. All measurements and areas are approximate and should not be relied upon to provide accurate information. This plan must not be relied upon when making property valuations, design considerations or any other such relevant decisions. We accept no responsibility or liability (whether in contract, tort or otherwise) in relation to any loss whatsoever arising from or in connection with any use of this plan or the adequacy, accuracy or completeness of it or any information within it.