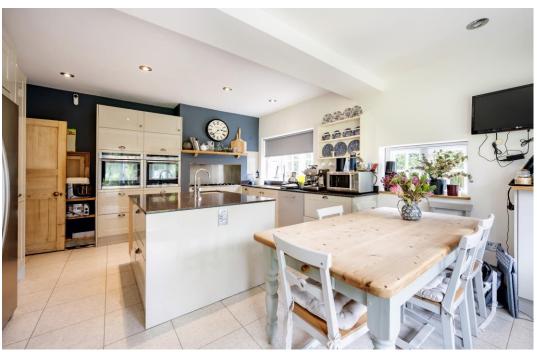

A fabulous and attractive Six bedroom Grade II Listed semi-detached family house, situated within 0.9 miles to Golders Green and a short 3 minute stroll to The Heath Extension. The property has been newly decorated and has 2 separate reception rooms, and large kitchen/breakfast room providing ample space for cooking and family dining. There is a beautiful and well maintained rear garden and patio and a large usable shed. This outdoor space is perfect for relaxing or hosting outdoor gatherings. Furthermore, there is the added benefit of off-street parking. Offered Unfurnished. EPC = D.

Six Bedroom Semi-Detached Family House
Two reception rooms
Large Kitchen/Breakfast room
Guest Cloakroom
Wood floors
Two principle bedrooms, four further beds
3 bathrooms (1 en-suite)
Beautiful well kept front and rear gardens
Moments Heath Extension and close Shops and
transport at Temple Fortune & Golders Green Tube
Driveway
Unfurnished