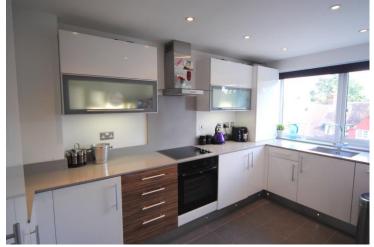

## Charlton Lodge, Temple Fortune, NW11 Weekly Rental Of £865

Located moments from the extensive shops, restaurants, cafes & buses of Temple Fortune is a superb and beautifully presented three bedroom, two bathroom penthouse apartment with lift boasting fantastic far reaching views. The flat has a lovely open plan layout comprising reception hallway, lounge & dining room with balcony accessed from sliding doors. Luxury fully fitted kitchen, family shower room and separate wc, master bedroom with fitted wardrobes and shower cubicle. Two further fitted bedrooms, video entryphone, lovely communal gardens. Unfurnished.

3 bedroom penthouse apartment | Large open plan reception | Modern fully fitted kitchen | Two shower rooms (1 en-suite) | Separate wc | Balcony with fantastic views | wood floors | moments from the shops and buses of temple fortune | communal gardens | Unfurnished | EPC = D |