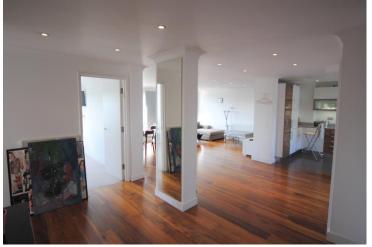

## Charlton Lodge, Temple Fortune, NW11 Weekly Rental Of £865

Located moments from the extensive shops, restaurants, cafes & buses of Temple Fortune is a superb and beautifully presented three bedroom, two bathroom penthouse apartment with lift boasting fantastic far reaching views. The flat has a lovely open plan layout comprising reception hallway, lounge & dining room with balcony accessed from sliding doors. Luxury fully fitted kitchen, family shower room and separate wc, master bedroom with fitted wardrobes and shower cubicle. Two further fitted bedrooms, video entryphone, lovely communal gardens. Unfurnished.

3 bedroom penthouse apartment | Large open plan reception | Modern fully fitted kitchen | Two shower rooms (1 en-suite) | Separate wc | Balcony with fantastic views | wood floors | moments from the shops and buses of temple fortune | communal gardens | Unfurnished | EPC = D |