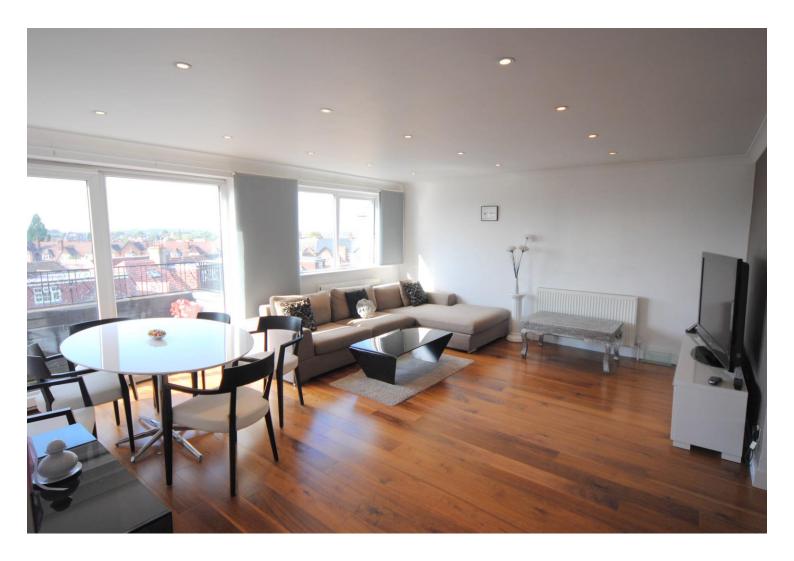

## Charlton Lodge, Temple Fortune, NW11 Weekly Rental Of £865

Located moments from the extensive shops, restaurants, cafes & buses of Temple Fortune is a superb and beautifully presented three bedroom, two bathroom penthouse apartment with lift boasting fantastic far reaching views. The flat has a lovely open plan layout comprising reception hallway, lounge & dining room with balcony accessed from sliding doors. Luxury fully fitted kitchen, family shower room and separate wc, master bedroom with fitted wardrobes and shower cubicle. Two further fitted bedrooms, video entryphone, lovely communal gardens. Unfurnished.

3 bedroom penthouse apartment | Large open plan reception | Modern fully fitted kitchen | Two shower rooms (1 en-suite) | Separate wc | Balcony with fantastic views | wood floors | moments from the shops and buses of temple fortune | communal gardens | Unfurnished | EPC = D |