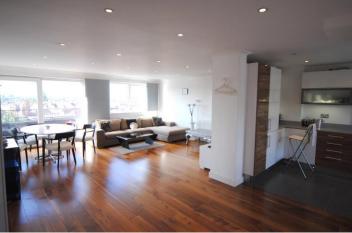

## Charlton Lodge, Temple Fortune, NW11 Weekly Rental Of £865

Located moments from the extensive shops, restaurants, cafes & buses of Temple Fortune is a superb and beautifully presented three bedroom, two bathroom penthouse apartment with lift boasting fantastic far reaching views. The flat has a lovely open plan layout comprising reception hallway, lounge & dining room with balcony accessed from sliding doors. Luxury fully fitted kitchen, family shower room and separate wc, master bedroom with fitted wardrobes and shower cubicle. Two further fitted bedrooms, video entryphone, lovely communal gardens. Unfurnished.

3 bedroom penthouse apartment | Large open plan reception | Modern fully fitted kitchen | Two shower rooms (1 en-suite) | Separate wc | Balcony with fantastic views | wood floors | moments from the shops and buses of temple fortune | communal gardens | Unfurnished | EPC = D |