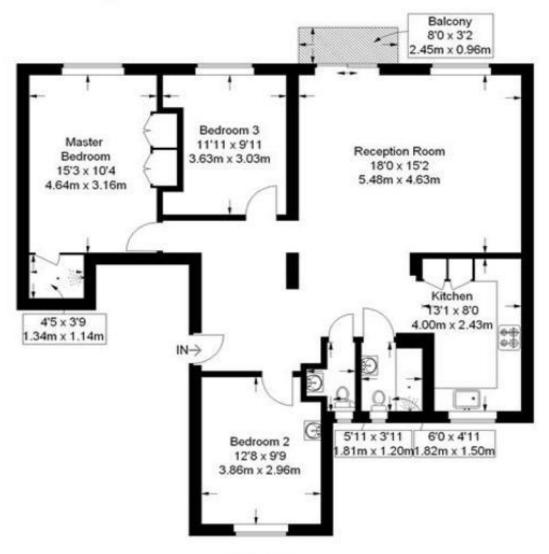

## **Charlton Lodge**

Approximate Gross Internal Area 100.1 sq m / 1077 sq ft

Third Floor 100.1 sq m / 1077 sq ft

Illustration for identification purposes only, measurements are approximate, not to scale. (ID 205012)