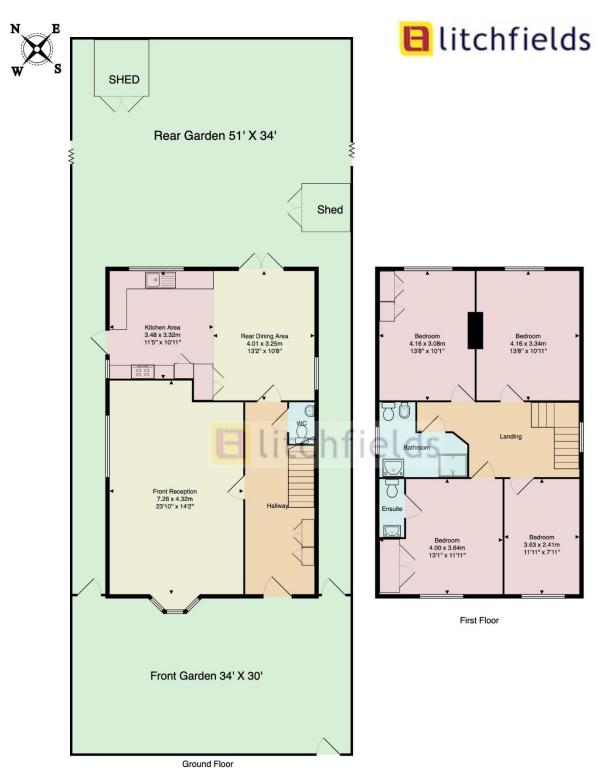

## Hampstead Way, London, NW11

Approx. Gross Internal Area: 139.5 m<sup>2</sup> ... 1502 ft<sup>2</sup>

All measurements and areas are approximate only.

Dimensions are not to scale. This plan is for guidance only and must not be relied upon as a statement of fact.

Whilst every effort is made to ensure these details are accurate, all measurements given are approximate and for guidance only. We are unable to comment on the structure of the building or services and any investigations should be carried out by a qualified surveyor. We strongly advise you to ensure that all legal aspects are fully investigated by your solicitor prior to a purchase. We have not applied tests to any appliances or equipment and therefore cannot verify these are in good working order. We understand from the vendor that the fixtures and fittings listed are to be included in the sale price but these may be subject to negotiation.