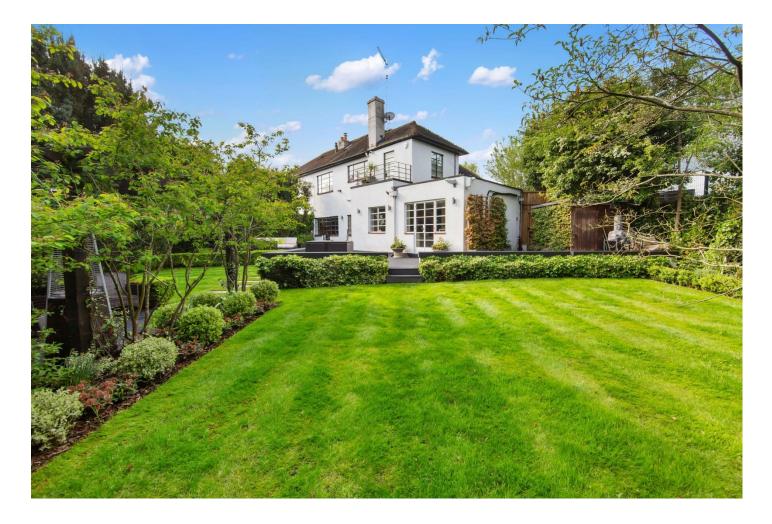

Ossulton Way, Hampstead Garden Suburb, N2 Freehold £2,000,000

800 finchley road, hampstead garden suburb, london, nw11 7tj telephone 020 8458 5000 facsimile 020 8209 2068 email sales@litchfields.com web litchfields.com offices also in crouch end & highgate This stunning 5 bedroom semi-detached family house is located on a quiet square, tucked away behind a large communal garden. It is conveniently situated within a short walk to the ample amenities of The Market Place. The property is in excellent decorative condition and boasts a larger than average ground floor. The ground floor comprises a very spacious kitchen/breakfast/family room, perfect for entertaining and spending quality time with family. Additionally, there is a lovely lounge/dining room, providing a cosy and inviting space. The upper floors of the house offer generously sized bedrooms, providing ample space for the whole family. The property benefits from 3 bathrooms, with 2 of them being en suite, adding convenience and luxury. One of the standout features of this property is the wrap-around rear garden, which has been meticulously re-landscaped by the present owners. It offers a large patio area, ideal for outdoor dining and entertaining, as well as a firepit area, creating a cosy and inviting atmosphere. Overall, this amazing house is a must-see. It offers spacious and well-presented accommodation, a stunning rear garden, and a convenient location. At the front of the house there is off street parking. Viewing is highly recommended to fully appreciate all that this property has to offer.

5 bedrooms | 3 bathrooms (2 en suite) | Lounge/dining room | Large Kitchen/breakfast/family room | Downstairs wc | Ample eaves storage space | Large wraparound rear garden | Off street parking | EPC=D