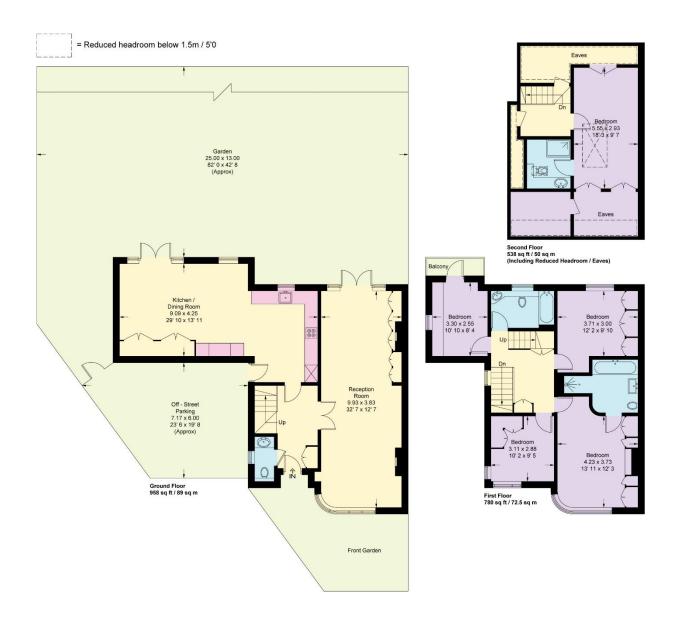

**Ossulton Way** Approximate Gross Internal Area = 2158 sq ft / 200.5 sq m (Excluding Reduced Headroom / Eaves) Reduced Headroom / Eaves = 118 sq ft / 11 sq m Total = 2276 sq ft / 211.5 sq m

This plan is not to scale and must be used as layout guidance only. All measurements and areas are approximate and should not be relied upon to provide accurate information. This plan must not be relied upon when making property valuations, design considerations or any other such relevant decisions. We accept no responsibility or liability (whether in contract, tort or otherwise) in relation to any loss whatsoever arising from or in connection with any use of this plan or the adequacy, accuracy or completeness of it or any information within it.