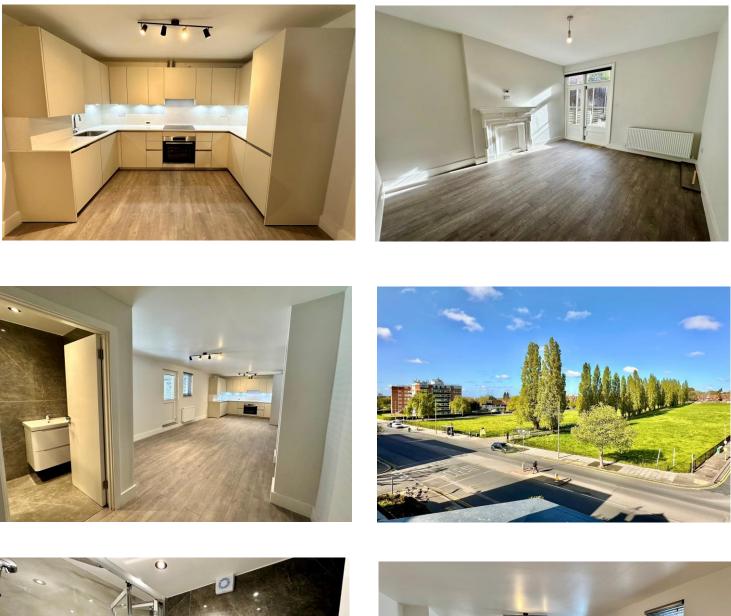

Regents Park Road, Finchley, N3 Weekly Rental Of £540

800 finchley road, hampstead garden suburb, london, nw11 7tj telephone 020 8458 5000 facsimile 020 8209 2068 email sales@litchfields.com web litchfields.com offices also in crouch end & highgate A stunning brand newly refurbished two double bed apartment, placed on the ground floor of this lovely Victorian house with direct access to a shared garden with the upstairs apartment. Comprising entrance hall, two oversized double bedrooms, superb open plan reception with luxury kitchen and shower room. There is a utility cupboard with stack up washing machine & tumble dryer, double glazed windows throughout and understairs storage. Early viewing of this fab flat is strongly recommended!

Wood floors throughout the apartment

Double glazed windows

Short walk to the local shops on Regents Pk Rd

Approx 12 minute walk to the extensive high street & Underground station at Finchley Central Unfurnished