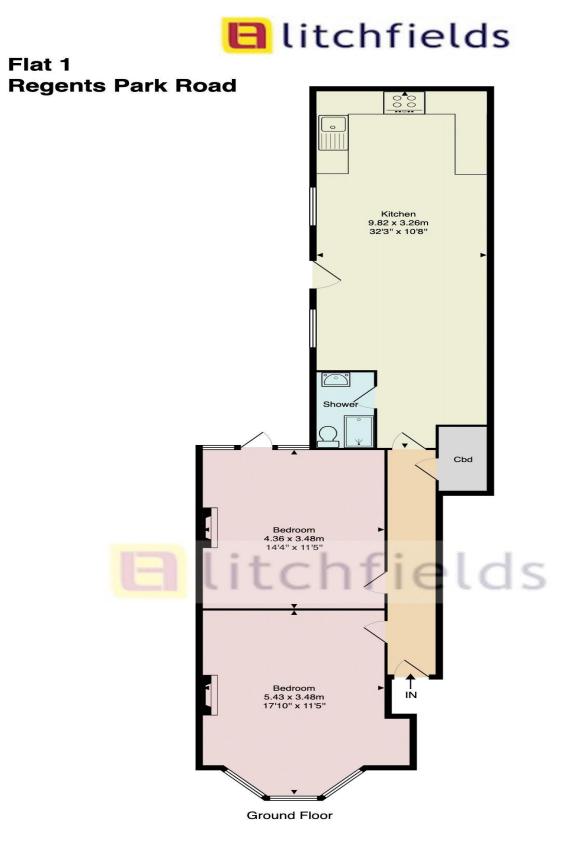

Approx. Gross Internal Area: 71.7 m<sup>2</sup> ... 772 ft<sup>2</sup>

All measurements and areas are approximate only. Dimensions are not to scale. This plan is for guidance only and must not be relied upon as a statement of fact.