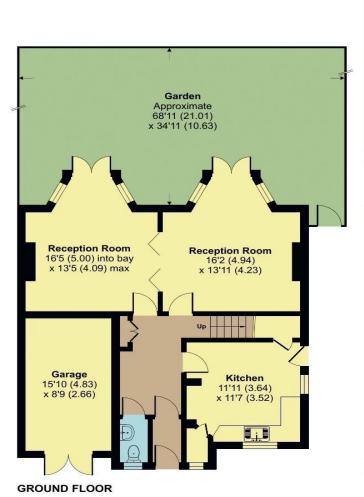

## Brim Hill, London, N2

Approximate Area = 1860 sq ft / 172.7 sq m Limited Use Area(s) = 277 sq ft / 25.7 sq m Garage = 138 sq ft / 12.8 sq m Total = 2275 sq ft / 211.2 sq m

Denotes restricted head height