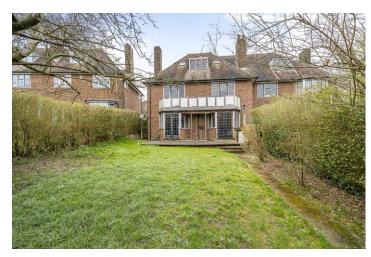

Brim Hill, Hampstead Garden Suburb, N2 £1,500,000 Long Leasehold

A fine semi-detached house placed on this extremely popular road. The property is approximately a 10 minute walk to East Finchley Underground and around the corner from shops, cafes and transport links of The Market Places shops. The house requires updating throughout and has superb potential and scope to make an excellent family home. A sunny south facing rear garden and internal garage complete the property. Viewing of this chain free home is strongly advised.

5 bedrooms | Lounge | Dining room | Kitchen | 2 bathrooms | Downstairs wc South-facing rear gardens | Off street parking | Garage