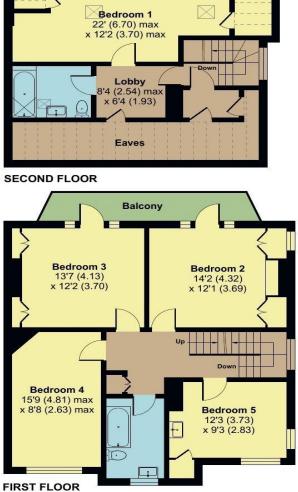

5 bedrooms | Lounge | Dining room | Kitchen | 2 bathrooms | Downstairs wc South-facing rear gardens | Off street parking | Garage

## Brim Hill, London, N2

Approximate Area = 1860 sq ft / 172.7 sq m Limited Use Area(s) = 277 sq ft / 25.7 sq m Garage = 138 sq ft / 12.8 sq m Total = 2275 sq ft / 211.2 sq m

Denotes restricted head height