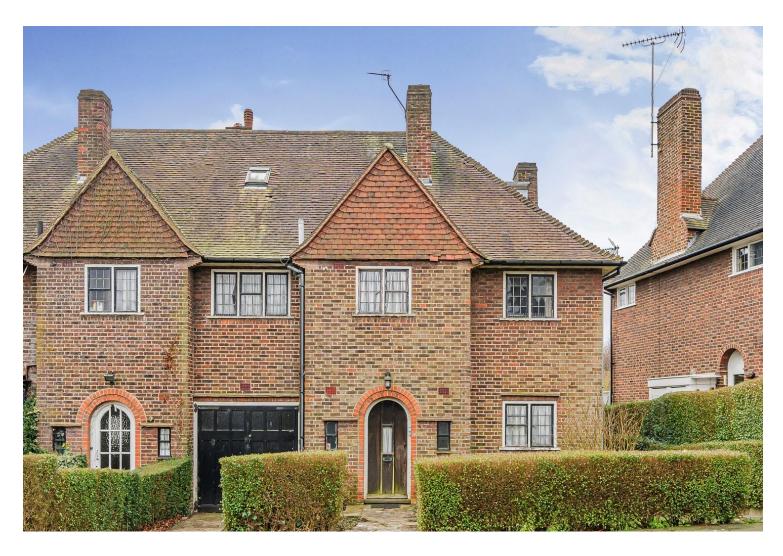

Brim Hill, Hampstead Garden Suburb, N2 £1,500,000 Long Leasehold

A fine semi-detached house placed on this extremely popular road. The property is approximately a 10 minute walk to East Finchley Underground and around the corner from shops, cafes and transport links of The Market Places shops. The house requires updating throughout and has superb potential and scope to make an excellent family home. A sunny south facing rear garden and internal garage complete the property. Viewing of this chain free home is strongly advised.

5 bedrooms | Lounge | Dining room | Kitchen | 2 bathrooms | Downstairs wc South-facing rear gardens | Off street parking | Garage