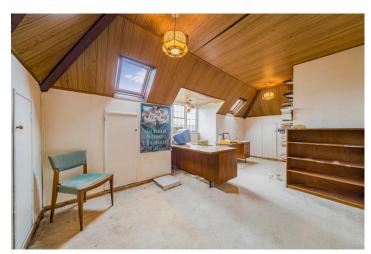

Brim Hill, Hampstead Garden Suburb, N2 £1,500,000 Long Leasehold

A fine semi-detached house placed on this extremely popular road. The property is approximately a 10 minute walk to East Finchley Underground and around the corner from shops, cafes and transport links of The Market Places shops. The house requires updating throughout and has superb potential and scope to make an excellent family home. A sunny south facing rear garden and internal garage complete the property. Viewing of this chain free home is strongly advised.

5 bedrooms | Lounge | Dining room | Kitchen | 2 bathrooms | Downstairs wc South-facing rear gardens | Off street parking | Garage