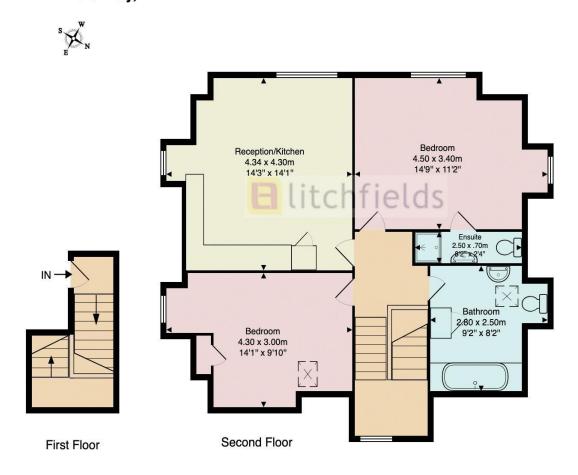

## Willifield Way, NW11

## Approx. Gross Internal Area: 63.2 m<sup>2</sup> ... 680 ft<sup>2</sup>

All measurements and areas are approximate only.

Dimensions are not to scale. This plan is for guidance only and must not be relied upon as a statement of fact.