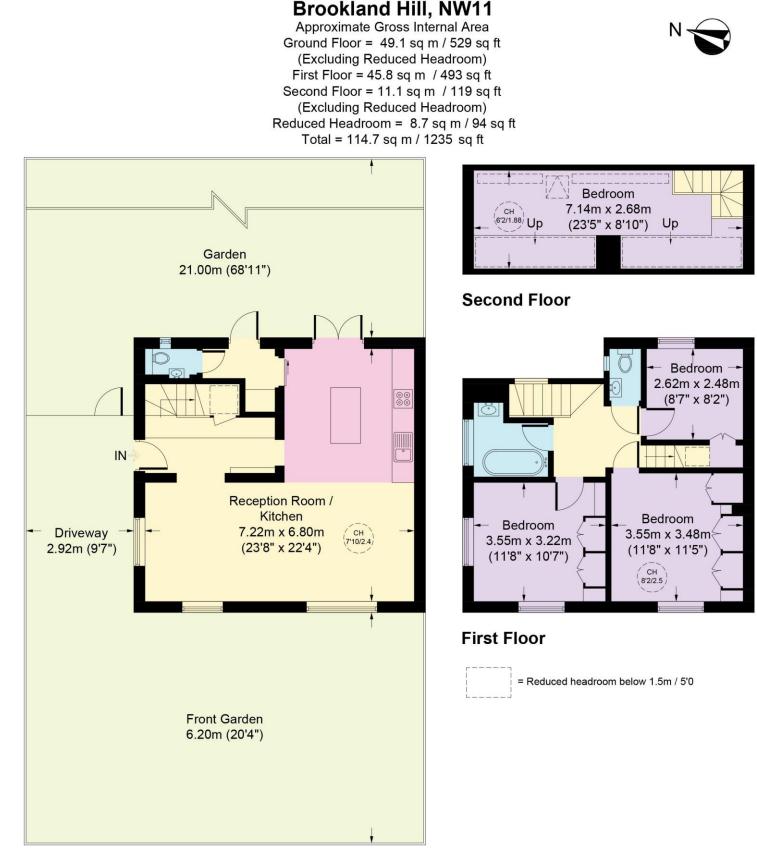

Brookland Hill, Hampstead Garden Suburb, NW11 Freehold £1,095,000

800 finchley road, hampstead garden suburb, london, nw11 7tj telephone 020 8458 5000 facsimile 020 8209 2068 email sales@litchfields.com web litchfields.com offices also in highgate A fabulous 3/4 bedroom semi-detached house placed on a popular road within the Brookland School catchment area and within a short stroll to the shops, cafes and transport links of The Market Place. The property is presented in very good decorative condition, having a large open-plan ground floor with a well fitted kitchen. Further benefits are a wonderful and well maintained rear garden and off street parking. This is a must-see house.

3/4 bedrooms | Open-plan lounge/dining/kitchen | Bathroom | Separate wc | Downstairs wc | Utility area | Well maintained rear garden | Off street parking

**Ground Floor** 

This plan is for layout guidance only. Not drawn to scale unless stated. Windows and door openings are approximate. Whilst every care is taken in the preparation of this plan, please check all dimensions, shapes and compass bearings before making any decisions reliant upon them. (ID1171676)

Whilst every effort is made to ensure these details are accurate, all measurements given are approximate and for guidance only. We are unable to comment on the structure of the building or services and any investigations should be carried out by a qualified surveyor. We strongly advise you to ensure that all legal aspects are fully investigated by your solicitor prior to a purchase. We have not applied tests to any appliances or equipment and therefore cannot verify these are in good working order. We understand from the vendor that the fixtures and fittings listed are to be included in the sale price but these may be subject to negotiation.