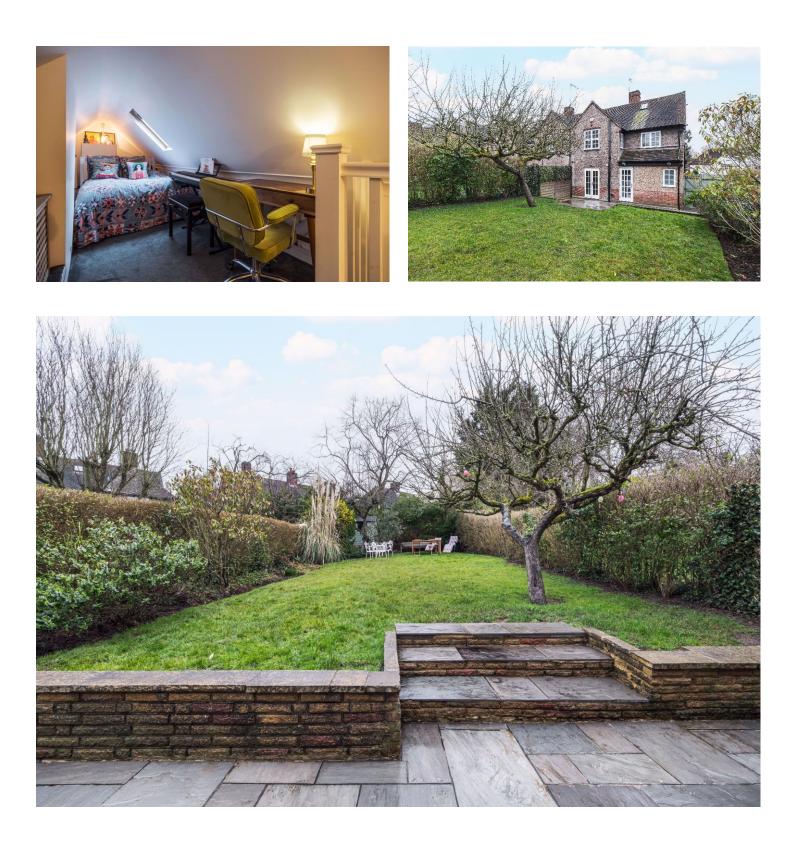

Brookland Hill, Hampstead Garden Suburb, NW11 Freehold £1,095,000

800 finchley road, hampstead garden suburb, london, nw11 7tj telephone 020 8458 5000 facsimile 020 8209 2068 email sales@litchfields.com web litchfields.com offices also in highgate A fabulous 3/4 bedroom semi-detached house placed on a popular road within the Brookland School catchment area and within a short stroll to the shops, cafes and transport links of The Market Place. The property is presented in very good decorative condition, having a large open-plan ground floor with a well fitted kitchen. Further benefits are a wonderful and well maintained rear garden and off street parking. This is a must-see house.

3/4 bedrooms | Open-plan lounge/dining/kitchen | Bathroom | Separate wc | Downstairs wc | Utility area | Well maintained rear garden | Off street parking

**Ground Floor** 

This plan is for layout guidance only. Not drawn to scale unless stated. Windows and door openings are approximate. Whilst every care is taken in the preparation of this plan, please check all dimensions, shapes and compass bearings before making any decisions reliant upon them. (ID1171676)