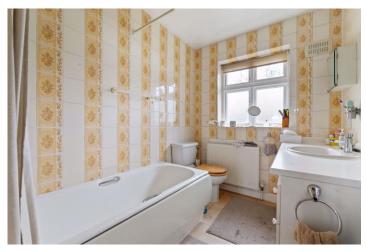

3 double bedrooms | Lounge | Dining room | Entrance hall/reception | Kitchen breakfast room | Bathroom | Downstairs wc | Wrap-around rear garden | EPC=TBA

**Addison Way** 

Approximate Gross Internal Area = 1312 sq ft / 121.9 sq m