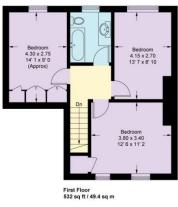

3 double bedrooms | Lounge | Dining room | Entrance hall/reception | Kitchen breakfast room | Bathroom | Downstairs wc | Wrap-around rear garden | EPC=TBA

**Addison Way** 

Approximate Gross Internal Area = 1312 sq ft / 121.9 sq m

This plan is not to scale and must be used as layout guidance only. All measurements and areas are approximate and should not be relied upon to provide accurate information. This plan must not be relied upon when making property valuations, design considerations or any other such relevant decisions. We accept no responsibility or liability (whether in contract, tort or otherwise) in relation to any loss whatsoever arising from or in connection with any use of this plan or the adequacy, accuracy or completeness of it or any information within it.