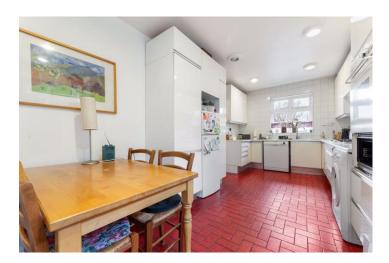

3 double bedrooms | Lounge | Dining room | Entrance hall/reception | Kitchen breakfast room | Bathroom | Downstairs wc | Wrap-around rear garden | EPC=TBA

**Addison Way** 

Approximate Gross Internal Area = 1312 sq ft / 121.9 sq m