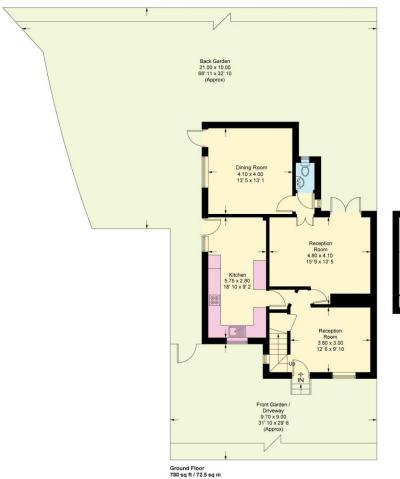

3 double bedrooms | Lounge | Dining room | Entrance hall/reception | Kitchen breakfast room | Bathroom | Downstairs wc | Wrap-around rear garden | EPC=TBA

**Addison Way** 

Approximate Gross Internal Area = 1312 sq ft / 121.9 sq m

This plan is not to scale and must be used as layout guidance only. All measurements and areas are approximate and should not be relied upon to provide accurate information. This plan must not be relied upon when making property valuations, design considerations or any other such relevant decisions. We accept no responsibility or liability (whether in contract, tort or otherwise) in relation to any loss whatsoever arising from or in connection with any use of this plan or the adequacy, accuracy or completeness of it or any information within it.