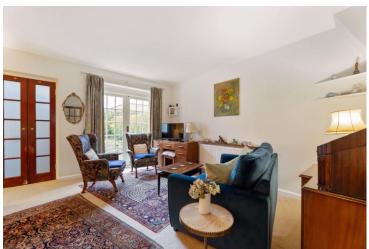

3 double bedrooms | Lounge | Dining room | Entrance hall/reception | Kitchen breakfast room | Bathroom | Downstairs wc | Wrap-around rear garden | EPC=TBA

**Addison Way** 

Approximate Gross Internal Area = 1312 sq ft / 121.9 sq m