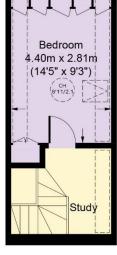

## Oakwood Road, NW11

Approximate Gross Internal Area
Ground Floor = 38.4 sq m / 413 sq ft
First Floor = 37.2 sq m / 400 sq ft
Second Floor = 14.4 sq m / 155 sq ft (Excluding Reduced Headroom)
Reduced Headroom = 5.3 sq m / 57 sq ft
Total = 95.3 sq m / 1025 sq ft

**First Floor** 

Second Floor