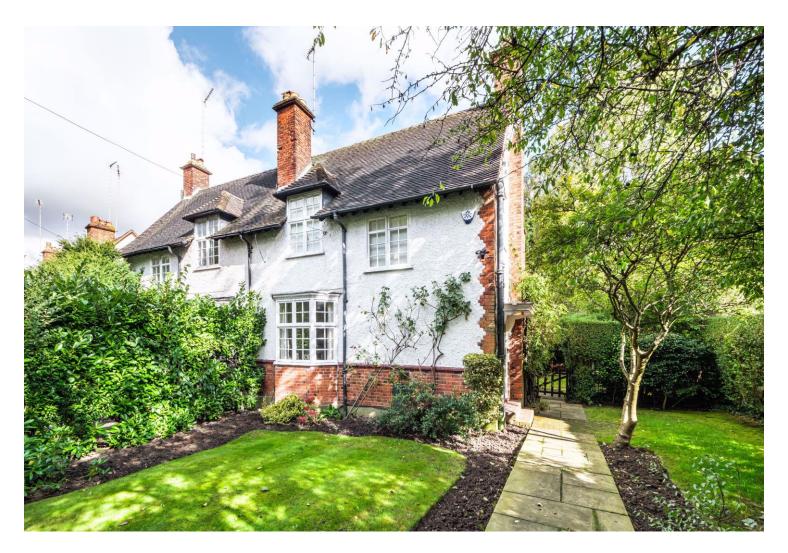

Oakwood Road, Hampstead Garden Suburb, NW11 Freehold £1,050,000

offices also in highgate

A delightful and pretty 3 bedroom semi-detached cottage set in this pretty tree-lined road situated close to Big Wood, parks and the shops, cafes and transport links of both Temple Fortune and The Market Place. The house, which is presented in excellent internal decorative condition, is arranged over three floors and features a newly fitted, fully equipped kitchen and a lovely rear garden backing onto parkland.

3 bedrooms | Lounge/dining room | Kitchen | Bathroom | Downstairs wc | Front & rear gardens | EPC=TBA