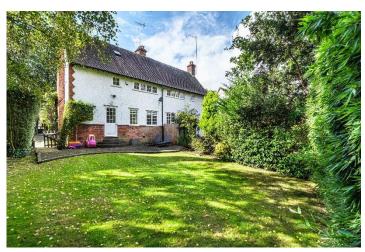

Oakwood Road, Hampstead Garden Suburb, NW11 Freehold £1,050,000

offices also in highgate

A delightful and pretty 3 bedroom semi-detached cottage set in this pretty tree-lined road situated close to Big Wood, parks and the shops, cafes and transport links of both Temple Fortune and The Market Place. The house, which is presented in excellent internal decorative condition, is arranged over three floors and features a newly fitted, fully equipped kitchen and a lovely rear garden backing onto parkland.