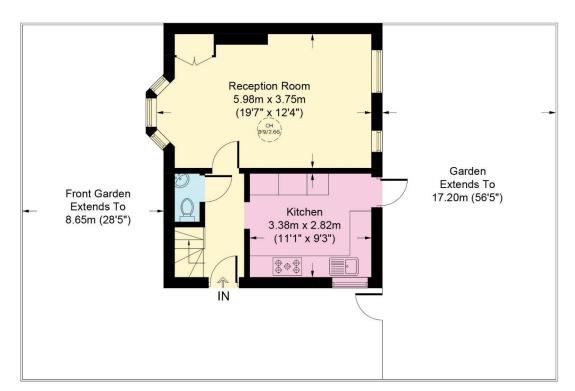

## Oakwood Road, NW11

Approximate Gross Internal Area
Ground Floor = 38.4 sq m / 413 sq ft
First Floor = 37.2 sq m / 400 sq ft
Second Floor = 14.4 sq m / 155 sq ft (Excluding Reduced Headroom)
Reduced Headroom = 5.3 sq m / 57 sq ft
Total = 95.3 sq m / 1025 sq ft

## **Ground Floor**

This plan is for layout guidance only. Not drawn to scale unless stated. Windows and door openings are approximate. Whilst every care is taken in the preparation of this plan, please check all dimensions, shapes and compass bearings before making any decisions reliant upon them. (ID1134570)