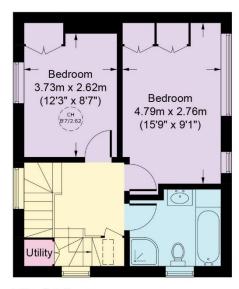

## Oakwood Road, NW11

Approximate Gross Internal Area
Ground Floor = 38.4 sq m / 413 sq ft
First Floor = 37.2 sq m / 400 sq ft
Second Floor = 14.4 sq m / 155 sq ft (Excluding Reduced Headroom)
Reduced Headroom = 5.3 sq m / 57 sq ft
Total = 95.3 sq m / 1025 sq ft

**First Floor** 

Second Floor