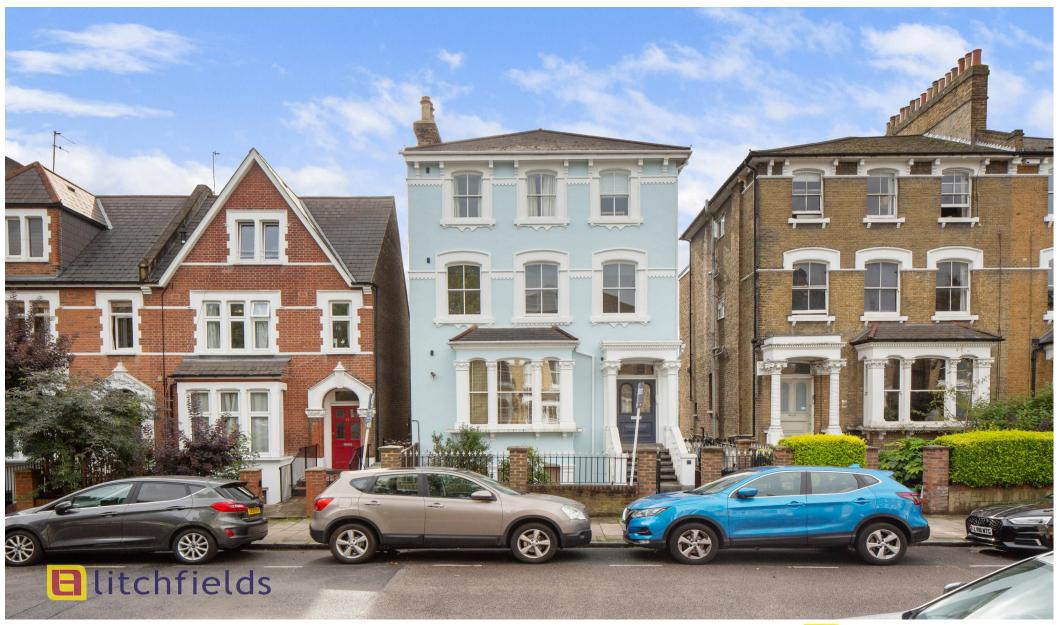

Ashley Road, London, N19 Monthly Rental Of £2,400

This lovely newly refurbished home occupies the first floor of an attractive period building on a wide, tree lined street. From the first floor landing, the front door opens to a central entrance hallway. Both bedrooms benefit from fitted wardrobes and sash windows to the front aspect, the master includes a feature fireplace and both are served by a good-size fitted bathroom suite. The reception room enjoys a Southerly aspect with feature fireplace and French doors opening to the paved roof terrace which provides a lovely al-fresco dining space. Finally, steps down from the reception lead to a separate fitted kitchen with a triple aspect. This well-placed property sits on an attractive residential turning close to the popular amenities of Crouch End and Stroud Green. Crouch Hill overground is a few minutes distant and there are good links to Finsbury Park and Archway Stations. The property is offered unfurnished and is available now.