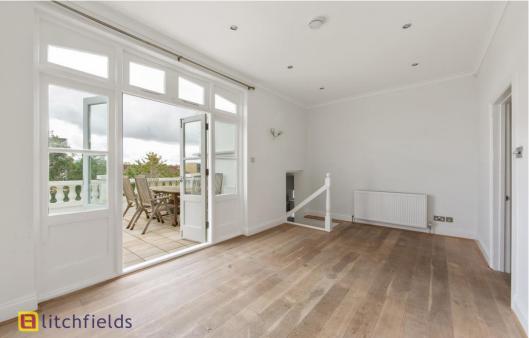

This lovely newly refurbished home occupies the first floor of an attractive period building on a wide, tree lined street. From the first floor landing, the front door opens to a central entrance hallway. Both bedrooms benefit from fitted wardrobes and sash windows to the front aspect, the master includes a feature fireplace and both are served by a good-size fitted bathroom suite. The reception room enjoys a Southerly aspect with feature fireplace and French doors opening to the paved roof terrace which provides a lovely al-fresco dining space. Finally, steps down from the reception lead to a separate fitted kitchen with a triple aspect. This well-placed property sits on an attractive residential turning close to the popular amenities of Crouch End and Stroud Green. Crouch Hill overground is a few minutes distant and there are good links to Finsbury Park and Archway Stations. The property is offered unfurnished and is available now.

Newly refurbished flat 2 bedrooms New kitchen Roof terrace Bathroom Period features High ceilings Near Archway tube - zone 2 Available now