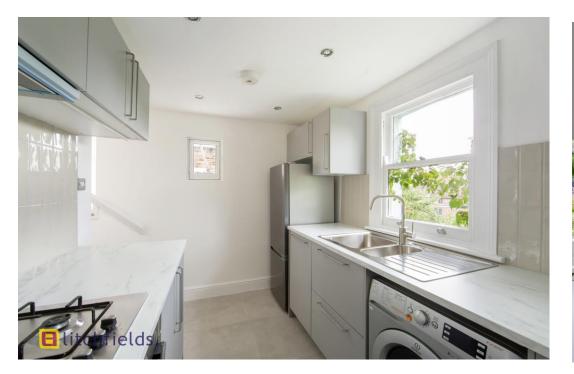

This lovely newly refurbished home occupies the first floor of an attractive period building on a wide, tree lined street. From the first floor landing, the front door opens to a central entrance hallway. Both bedrooms benefit from fitted wardrobes and sash windows to the front aspect, the master includes a feature fireplace and both are served by a good-size fitted bathroom suite. The reception room enjoys a Southerly aspect with feature fireplace and French doors opening to the paved roof terrace which provides a lovely al-fresco dining space. Finally, steps down from the reception lead to a separate fitted kitchen with a triple aspect. This well-placed property sits on an attractive residential turning close to the popular amenities of Crouch End and Stroud Green. Crouch Hill overground is a few minutes distant and there are good links to Finsbury Park and Archway Stations. The property is offered unfurnished and is available now.

Newly refurbished flat 2 bedrooms New kitchen Roof terrace Bathroom Period features High ceilings Near Archway tube - zone 2 Available now