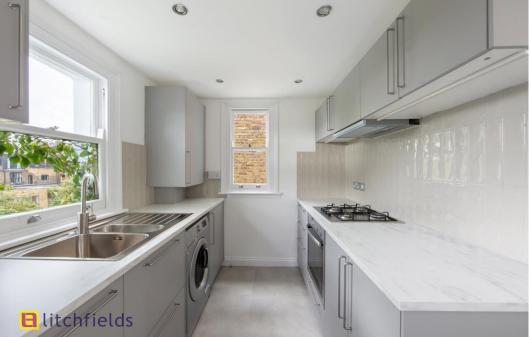

This lovely newly refurbished home occupies the first floor of an attractive period building on a wide, tree lined street. From the first floor landing, the front door opens to a central entrance hallway. Both bedrooms benefit from fitted wardrobes and sash windows to the front aspect, the master includes a feature fireplace and both are served by a good-size fitted bathroom suite. The reception room enjoys a Southerly aspect with feature fireplace and French doors opening to the paved roof terrace which provides a lovely al-fresco dining space. Finally, steps down from the reception lead to a separate fitted kitchen with a triple aspect. This well-placed property sits on an attractive residential turning close to the popular amenities of Crouch End and Stroud Green. Crouch Hill overground is a few minutes distant and there are good links to Finsbury Park and Archway Stations. The property is offered unfurnished and is available now.

Newly refurbished flat 2 bedrooms New kitchen Roof terrace Bathroom Period features High ceilings Near Archway tube - zone 2 Available now