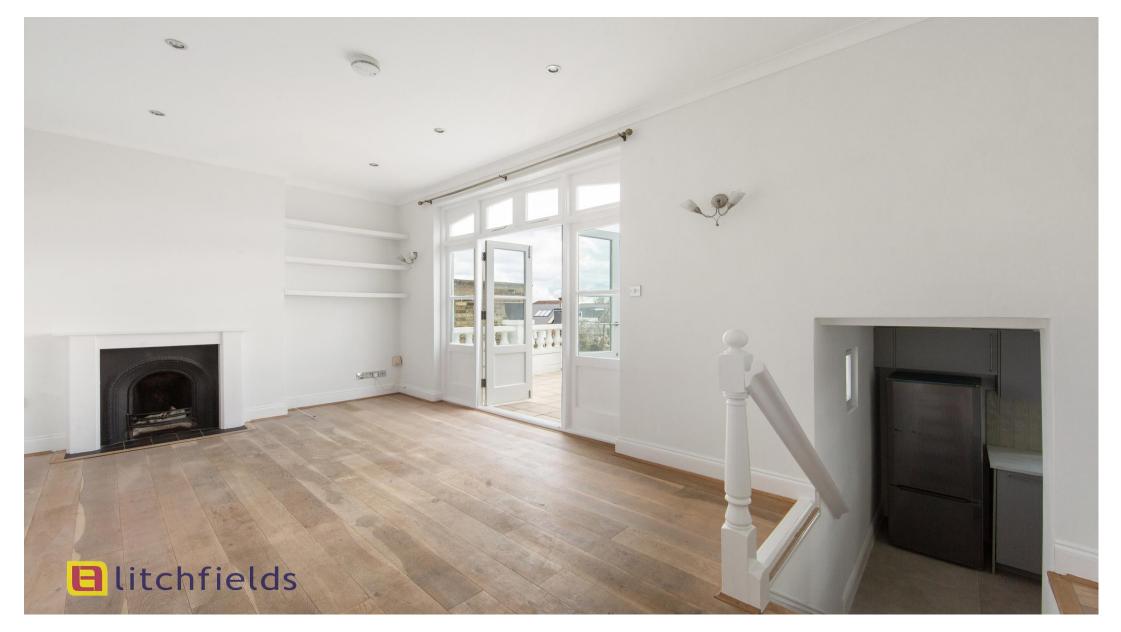

This lovely newly refurbished home occupies the first floor of an attractive period building on a wide, tree lined street. From the first floor landing, the front door opens to a central entrance hallway. Both bedrooms benefit from fitted wardrobes and sash windows to the front aspect, the master includes a feature fireplace and both are served by a good-size fitted bathroom suite. The reception room enjoys a Southerly aspect with feature fireplace and French doors opening to the paved roof terrace which provides a lovely al-fresco dining space. Finally, steps down from the reception lead to a separate fitted kitchen with a triple aspect. This well-placed property sits on an attractive residential turning close to the popular amenities of Crouch End and Stroud Green. Crouch Hill overground is a few minutes distant and there are good links to Finsbury Park and Archway Stations. The property is offered unfurnished and is available now.