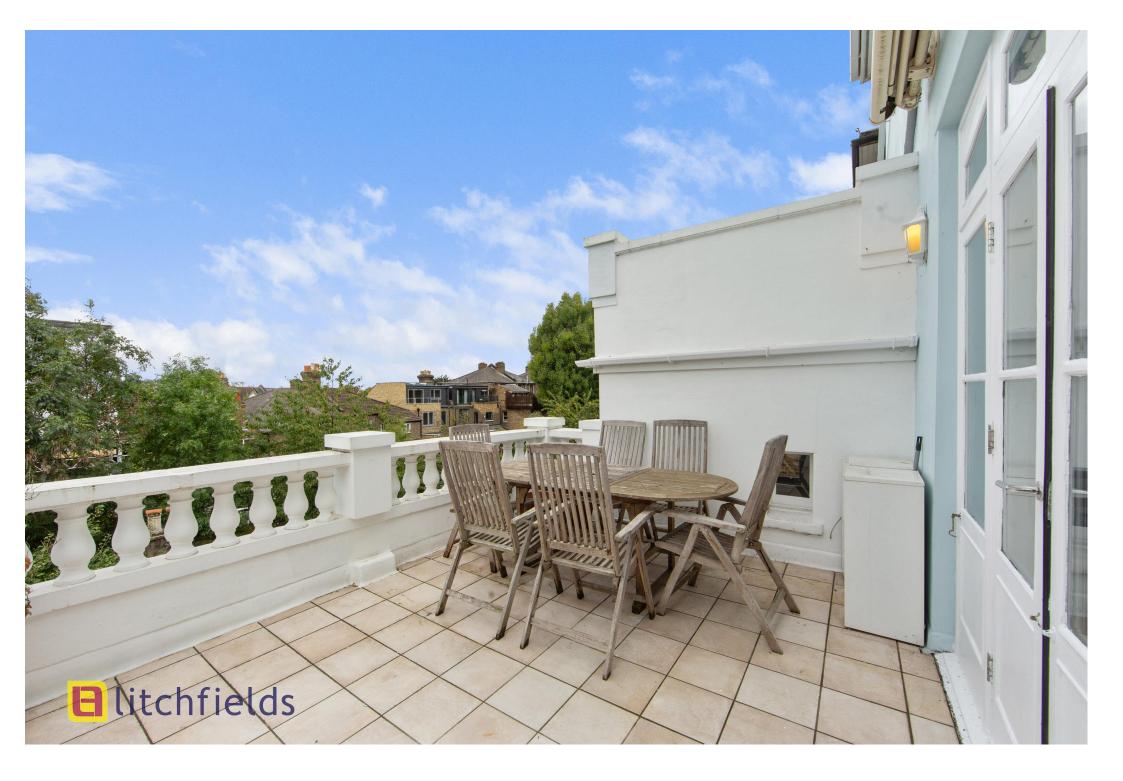

This lovely newly refurbished home occupies the first floor of an attractive period building on a wide, tree lined street. From the first floor landing, the front door opens to a central entrance hallway. Both bedrooms benefit from fitted wardrobes and sash windows to the front aspect, the master includes a feature fireplace and both are served by a good-size fitted bathroom suite. The reception room enjoys a Southerly aspect with feature fireplace and French doors opening to the paved roof terrace which provides a lovely al-fresco dining space. Finally, steps down from the reception lead to a separate fitted kitchen with a triple aspect. This well-placed property sits on an attractive residential turning close to the popular amenities of Crouch End and Stroud Green. Crouch Hill overground is a few minutes distant and there are good links to Finsbury Park and Archway Stations. The property is offered unfurnished and is available now.

Newly refurbished flat 2 bedrooms New kitchen Roof terrace Bathroom Period features High ceilings Near Archway tube - zone 2 Available now