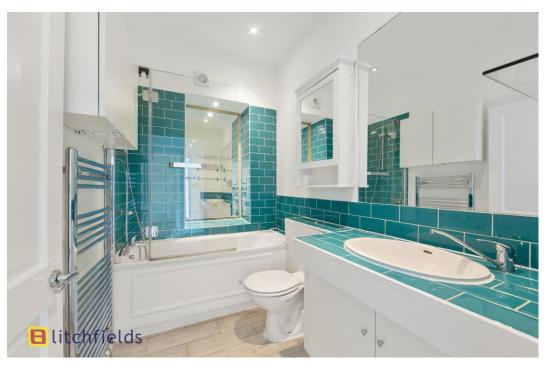

This lovely newly refurbished home occupies the first floor of an attractive period building on a wide, tree lined street. From the first floor landing, the front door opens to a central entrance hallway. Both bedrooms benefit from fitted wardrobes and sash windows to the front aspect, the master includes a feature fireplace and both are served by a good-size fitted bathroom suite. The reception room enjoys a Southerly aspect with feature fireplace and French doors opening to the paved roof terrace which provides a lovely al-fresco dining space. Finally, steps down from the reception lead to a separate fitted kitchen with a triple aspect. This well-placed property sits on an attractive residential turning close to the popular amenities of Crouch End and Stroud Green. Crouch Hill overground is a few minutes distant and there are good links to Finsbury Park and Archway Stations. The property is offered unfurnished and is available now.

Newly refurbished flat 2 bedrooms New kitchen Roof terrace Bathroom Period features High ceilings Near Archway tube - zone 2 Available now