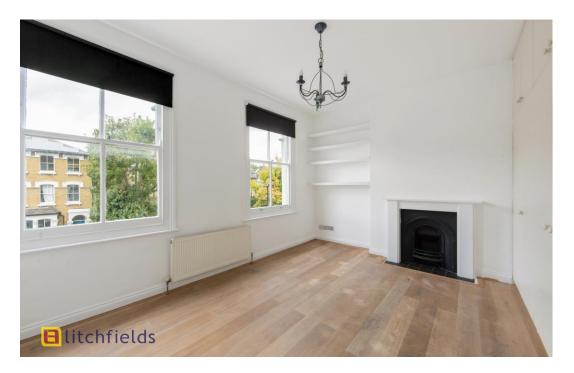

This lovely newly refurbished home occupies the first floor of an attractive period building on a wide, tree lined street. From the first floor landing, the front door opens to a central entrance hallway. Both bedrooms benefit from fitted wardrobes and sash windows to the front aspect, the master includes a feature fireplace and both are served by a good-size fitted bathroom suite. The reception room enjoys a Southerly aspect with feature fireplace and French doors opening to the paved roof terrace which provides a lovely al-fresco dining space. Finally, steps down from the reception lead to a separate fitted kitchen with a triple aspect. This well-placed property sits on an attractive residential turning close to the popular amenities of Crouch End and Stroud Green. Crouch Hill overground is a few minutes distant and there are good links to Finsbury Park and Archway Stations. The property is offered unfurnished and is available now.