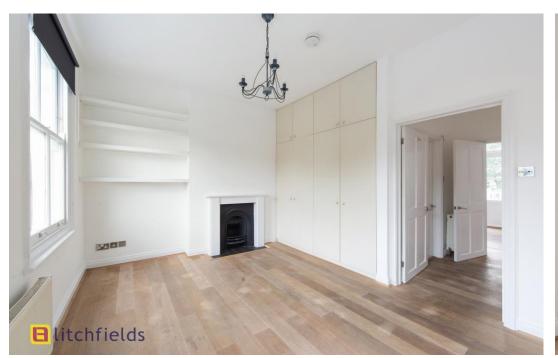

This lovely newly refurbished home occupies the first floor of an attractive period building on a wide, tree lined street. From the first floor landing, the front door opens to a central entrance hallway. Both bedrooms benefit from fitted wardrobes and sash windows to the front aspect, the master includes a feature fireplace and both are served by a good-size fitted bathroom suite. The reception room enjoys a Southerly aspect with feature fireplace and French doors opening to the paved roof terrace which provides a lovely al-fresco dining space. Finally, steps down from the reception lead to a separate fitted kitchen with a triple aspect. This well-placed property sits on an attractive residential turning close to the popular amenities of Crouch End and Stroud Green. Crouch Hill overground is a few minutes distant and there are good links to Finsbury Park and Archway Stations. The property is offered unfurnished and is available now.