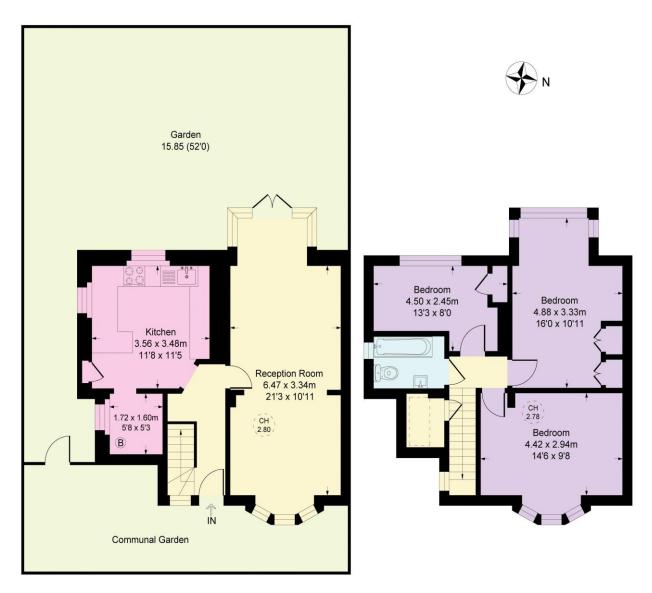

## Willifield Way, NW11

Approximate Gross internal Area = 1058 sq ft 98.1 sq m

Ground Floor 535 sq ft / 49.6 sq m First Floor 523 sq ft / 48.5 sq m

This Plan is not to scale and must be used as layout guidance only. all measurements and areas are approximate and should not be relied upon to provide accurate information. This plan must not be relied upon when making property valuations, design considerations or any other such relevant decisions. We accept no responsibility or liability (whether in contract, tort or otherwise) in relation to any loss whatsoever arising from or in connection with any use of this plan or the adequacy or completeness of it or any information within it.