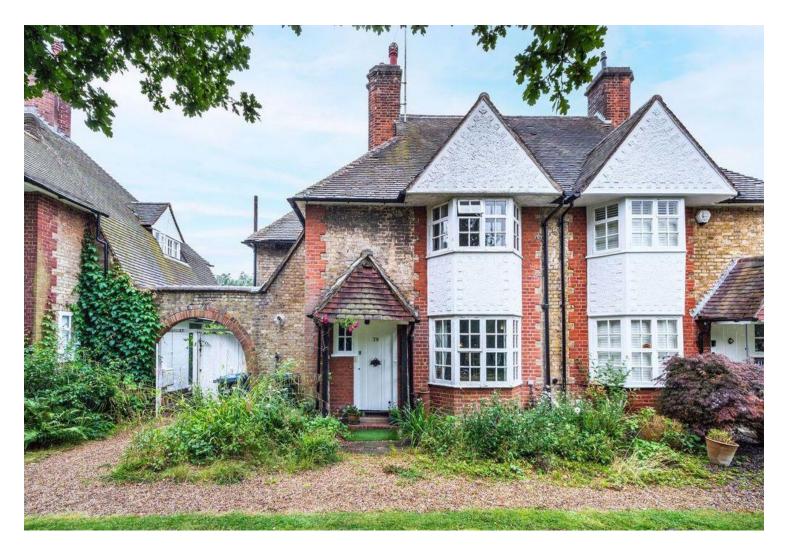

Willifield Way, Hampstead Garden Suburb, NW11 Freehold £850,000

An very pretty and charming Grade II Listed semi-detached cottage built in 1908 and designed by renowned architect Geoffrey Lucas set behind a lovely country green (called Lucas Crescent). The property is very conveniently located being a short walk from Temple Fortune's shops and buses and Big Wood. The house benefits from a bright double reception room, a kitchen/breakfast room and a lovely west facing rear garden. Viewing of this lovely house is recoemmended.

3 bedrooms | Lounge/dining room | Kitchen/breakfast room | Bathroom | Utility room | West facing rear garden | Set behind a quiet communal green | EPC=TBA