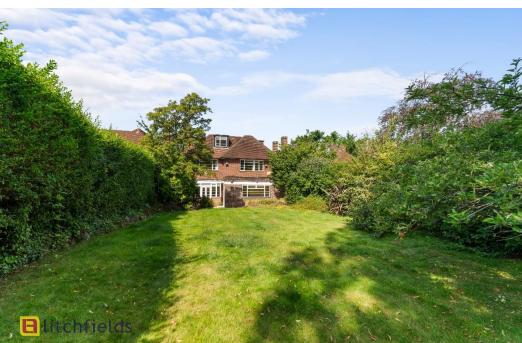

A fantastic Six bedroom detached family residence set over 3 floors situated in this prime south side road. This spacious home offers excellent family accommodation and has just undergone a light refurbishment with a full internal redecoration throughout, approx. 2,811 Sq Ft. (261 Sq M). Featuring a stunning double reception room which opens up to the family room and very modern fully fitted kitchen, TV/Study. Sumptuous principal bedroom suite with luxury oversized en-suite bathroom, 5 further bedrooms, 2 family bathrooms, guest cloakroom. There is a large rear garden with patio and driveway for 2/3 cars. Early viewing is strongly advised! Unfurnished on a Long Let.

6 bedroom detached house
3 reception rooms
3 bathrooms (1 en suite)
Kitchen/breakfast/family room
Guest cloakroom
Wood floors and doors
Large rear garden and patio
Off Street Parking x 2 cars
Close market place shops
Close heath extension
Unfurnished