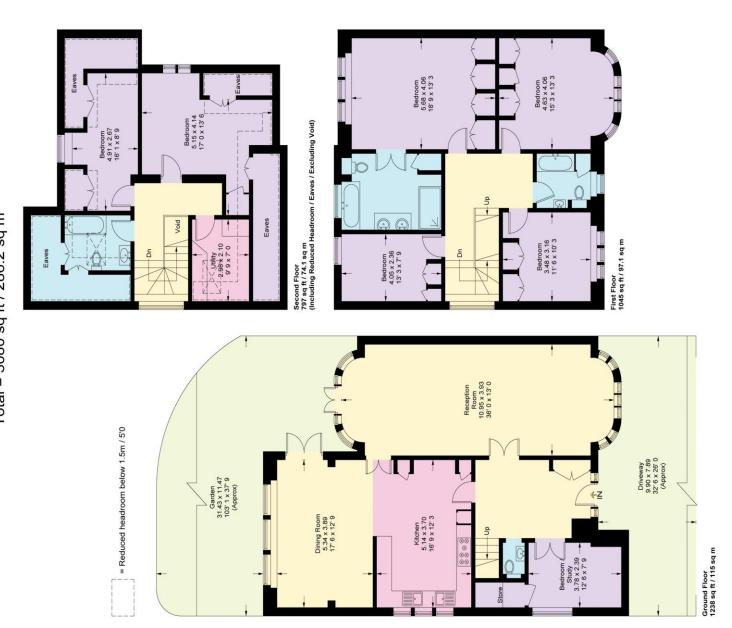

A fantastic Six bedroom detached family residence set over 3 floors situated in this prime south side road. This spacious home offers excellent family accommodation and has just undergone a light refurbishment with a full internal redecoration throughout, approx. 2,811 Sq Ft. (261 Sq M). Featuring a stunning double reception room which opens up to the family room and very modern fully fitted kitchen, TV/Study. Sumptuous principal bedroom suite with luxury oversized en-suite bathroom, 5 further bedrooms, 2 family bathrooms, guest cloakroom. There is a large rear garden with patio and driveway for 2/3 cars. Early viewing is strongly advised! Unfurnished on a Long Let.

6 bedroom detached house
3 reception rooms
3 bathrooms (1 en suite)
Kitchen/breakfast/family room
Guest cloakroom
Wood floors and doors
Large rear garden and patio
Off Street Parking x 2 cars
Close market place shops
Close heath extension
Unfurnished

## **Spencer Drive**

Approximate Gross Internal Area = 2719 sq ft / 252.6 sq m Reduced Headroom / Eaves = 361 sq ft / 33.6 sq m Total = 3080 sq ft / 286.2 sq m (Excluding Reduced Headroom / Eaves / Void)