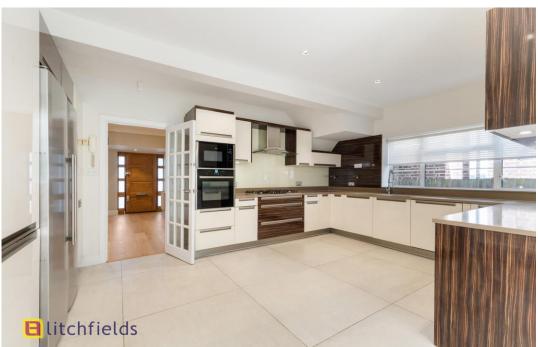

A fantastic Six bedroom detached family residence set over 3 floors situated in this prime south side road. This spacious home offers excellent family accommodation and has just undergone a light refurbishment with a full internal redecoration throughout, approx. 2,811 Sq Ft. (261 Sq M). Featuring a stunning double reception room which opens up to the family room and very modern fully fitted kitchen, TV/Study. Sumptuous principal bedroom suite with luxury oversized en-suite bathroom, 5 further bedrooms, 2 family bathrooms, guest cloakroom. There is a large rear garden with patio and driveway for 2/3 cars. Early viewing is strongly advised! Unfurnished on a Long Let.

6 bedroom detached house
3 reception rooms
3 bathrooms (1 en suite)
Kitchen/breakfast/family room
Guest cloakroom
Wood floors and doors
Large rear garden and patio
Off Street Parking x 2 cars
Close market place shops
Close heath extension
Unfurnished