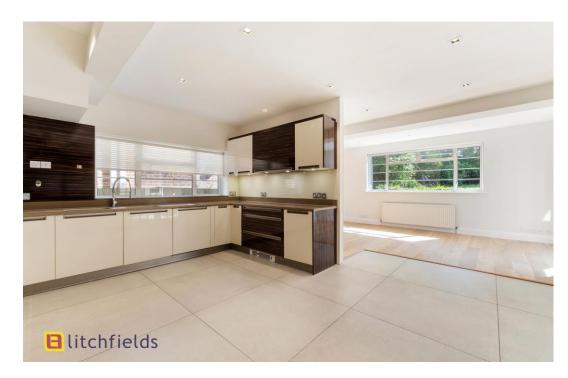

A fantastic Six bedroom detached family residence set over 3 floors situated in this prime south side road. This spacious home offers excellent family accommodation and has just undergone a light refurbishment with a full internal redecoration throughout, approx. 2,811 Sq Ft. (261 Sq M). Featuring a stunning double reception room which opens up to the family room and very modern fully fitted kitchen, TV/Study. Sumptuous principal bedroom suite with luxury oversized en-suite bathroom, 5 further bedrooms, 2 family bathrooms, guest cloakroom. There is a large rear garden with patio and driveway for 2/3 cars. Early viewing is strongly advised! Unfurnished on a Long Let.

6 bedroom detached house
3 reception rooms
3 bathrooms (1 en suite)
Kitchen/breakfast/family room
Guest cloakroom
Wood floors and doors
Large rear garden and patio
Off Street Parking x 2 cars
Close market place shops
Close heath extension
Unfurnished