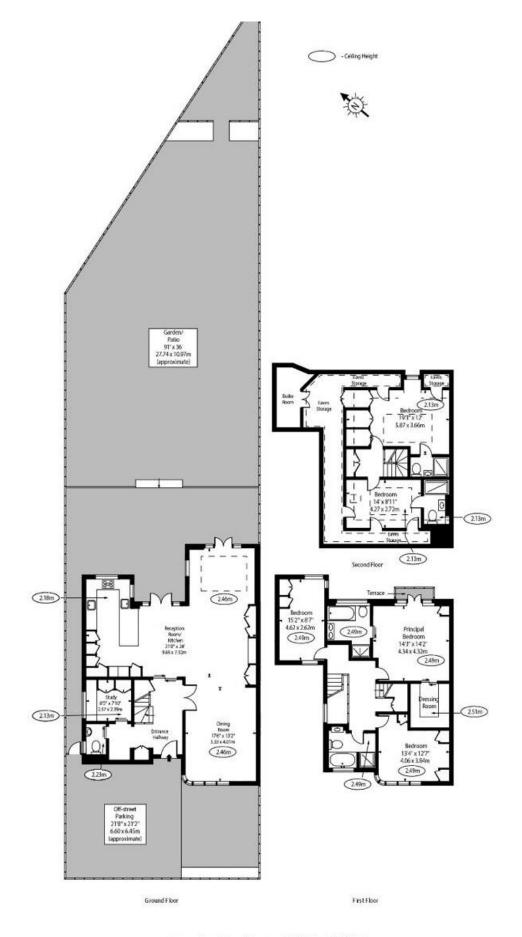

5 bedrooms | 2 bathrooms | 2 shower rooms | Lounge | Dining room | Family room | Kitchen | Off street parking for 2/3 cars | Front and rear gardens | EPC=D

Approx Gross Internal Area 2405 Sq Ft - 223.43 Sq M

Approx Floor Area Including Restricted Heights 2808 Sq Ft - 260.87 Sq M

Whilst every effort is made to ensure these details are accurate, all measurements given are approximate and for guidance only. We are unable to comment on the structure of the building or services and any investigations should be carried out by a qualified surveyor. We strongly advise you to ensure that all legal aspects are fully investigated by your solicitor prior to a purchase. We have not applied tests to any appliances or equipment and therefore cannot verify these are in good working order. We understand from the vendor that the fixtures and fittings listed are to be included in the sale price but these may be subject to negotiation.