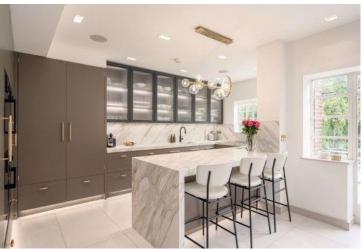

Litchfield Way, Hampstead Garden Suburb, NW11 Freehold £2,675,000

A stunning, newly refurbished 5 bedroom family home offering 2400 sq. ft. of bright lateral accommodation arranged over 3 floors set in this convenient location within moments walk of the shopping & transport facilities of The Market Place. The property is offered in immaculate order throughout featuring a huge open-plan ground floor with kitchen/breakfast room opening onto the reception and formal dining room, as well as a separate TV room/den. Further benefits include a master bedroom suite with en-suite dressing room and luxury en-suite bathroom, underfloor heating to the ground floor and all bathrooms, Lutron lighting, Sonos multi-room sound system and a 90 ft rear garden with irrigation system. Further benefits are off street parking for 2/3 cars. Viewing of this amazing house is hightly recommended.