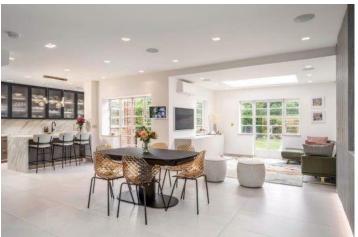

Litchfield Way, Hampstead Garden Suburb, NW11 Freehold £2,675,000

A stunning, newly refurbished 5 bedroom family home offering 2400 sq. ft. of bright lateral accommodation arranged over 3 floors set in this convenient location within moments walk of the shopping & transport facilities of The Market Place. The property is offered in immaculate order throughout featuring a huge open-plan ground floor with kitchen/breakfast room opening onto the reception and formal dining room, as well as a separate TV room/den. Further benefits include a master bedroom suite with en-suite dressing room and luxury en-suite bathroom, underfloor heating to the ground floor and all bathrooms, Lutron lighting, Sonos multi-room sound system and a 90 ft rear garden with irrigation system. Further benefits are off street parking for 2/3 cars. Viewing of this amazing house is hightly recommended.