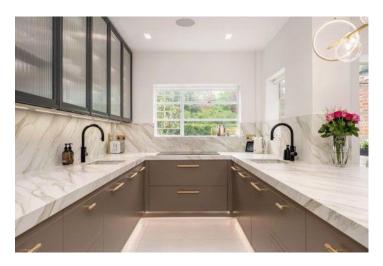

Litchfield Way, Hampstead Garden Suburb, NW11 Freehold £2,675,000

A stunning, newly refurbished 5 bedroom family home offering 2400 sq. ft. of bright lateral accommodation arranged over 3 floors set in this convenient location within moments walk of the shopping & transport facilities of The Market Place. The property is offered in immaculate order throughout featuring a huge open-plan ground floor with kitchen/breakfast room opening onto the reception and formal dining room, as well as a separate TV room/den. Further benefits include a master bedroom suite with en-suite dressing room and luxury en-suite bathroom, underfloor heating to the ground floor and all bathrooms, Lutron lighting, Sonos multi-room sound system and a 90 ft rear garden with irrigation system. Further benefits are off street parking for 2/3 cars. Viewing of this amazing house is hightly recommended.