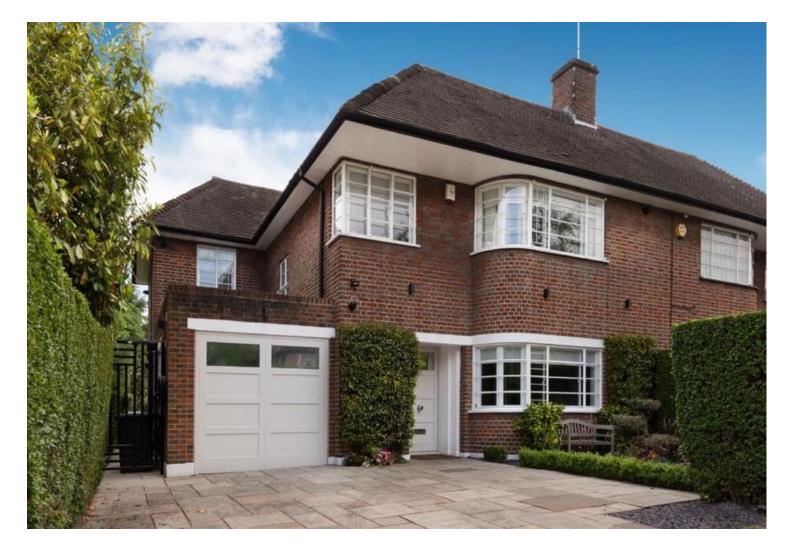

Litchfield Way, Hampstead Garden Suburb, NW11 Freehold £2,675,000

A stunning, newly refurbished 5 bedroom family home offering 2400 sq. ft. of bright lateral accommodation arranged over 3 floors set in this convenient location within moments walk of the shopping & transport facilities of The Market Place. The property is offered in immaculate order throughout featuring a huge open-plan ground floor with kitchen/breakfast room opening onto the reception and formal dining room, as well as a separate TV room/den. Further benefits include a master bedroom suite with en-suite dressing room and luxury en-suite bathroom, underfloor heating to the ground floor and all bathrooms, Lutron lighting, Sonos multi-room sound system and a 90 ft rear garden with irrigation system. Further benefits are off street parking for 2/3 cars. Viewing of this amazing house is hightly recommended.

5 bedrooms | 2 bathrooms | 2 shower rooms | Lounge | Dining room | Family room | Kitchen | Off street parking for 2/3 cars | Front and rear gardens | EPC=D

Approx Gross Internal Area 2405 Sq Ft - 223.43 Sq M