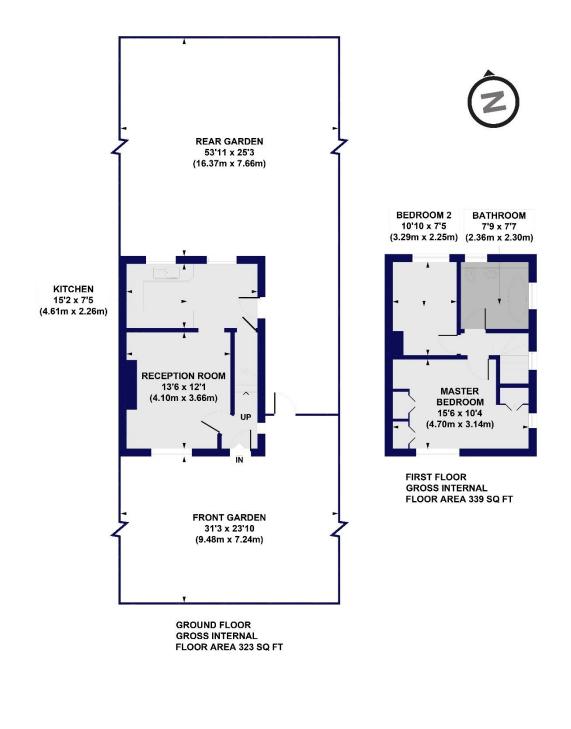

2 bedrooms | Lounge | Kitchen/breakfast room | Bathroom | Front & rear gardens | EPC=D

Oakwood Road, NW11 Approx. Gross Internal Floor Area 662 sq. ft / 61.54 sq. m

All measurements of walls, doors, windows, fittings and appliances, including their size and location, are shown as standard sizes and do not constitute any warranty or representation by the seller, their agent or CP Creative. Any intending purchaser must satisfy himself by inspection or otherwise as to the correctness of the information contained in these plans.