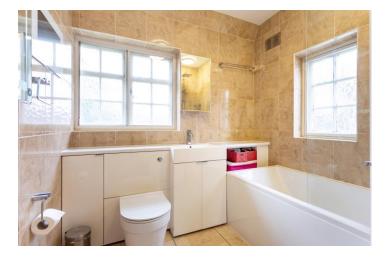

2 bedrooms | Lounge | Kitchen/breakfast room | Bathroom | Front & rear gardens | EPC=D

Oakwood Road, NW11 Approx. Gross Internal Floor Area 662 sq. ft / 61.54 sq. m

All measurements of walls, doors, windows, fittings and appliances, including their size and location, are shown as standard sizes and do not constitute any warranty or representation by the seller, their agent or CP Creative. Any intending purchaser must satisfy himself by inspection or otherwise as to the correctness of the information contained in these plans.