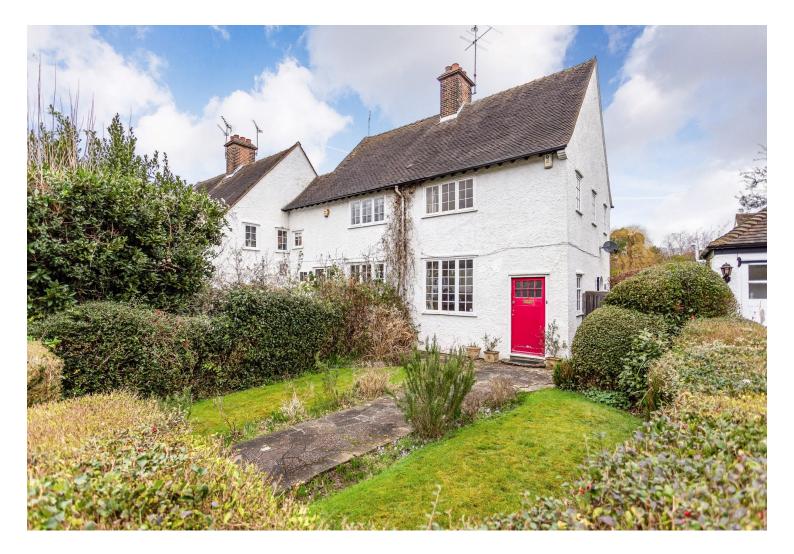

Oakwood Road, Hampstead Garden Suburb, NW11 Freehold £735,000

800 finchley road, hampstead garden suburb, london, nw11 7tj telephone 020 8458 5000 facsimile 020 8209 2068 email sales@litchfields.com web litchfields.com offices also in highgate A pretty 2 bedroom semi-detached cottage placed on a popular and sought after road being a short walk to the ample amenities of The Market Place, Big Wood and Northways Gardens. The property has a nice eat-in kitchen and lounge and on the 1st floor are 2 bedrooms and a family bathroom with underfloor heating and built in waterproof TV. Additionally there is a lovely and well maintained rear garden. Viewing is recommended.

2 bedrooms | Lounge | Kitchen/breakfast room | Bathroom | Front & rear gardens | EPC=D

Oakwood Road, NW11 Approx. Gross Internal Floor Area 662 sq. ft / 61.54 sq. m

All measurements of walls, doors, windows, fittings and appliances, including their size and location, are shown as standard sizes and do not constitute any warranty or representation by the seller, their agent or CP Creative. Any intending purchaser must satisfy himself by inspection or otherwise as to the correctness of the information contained in these plans.