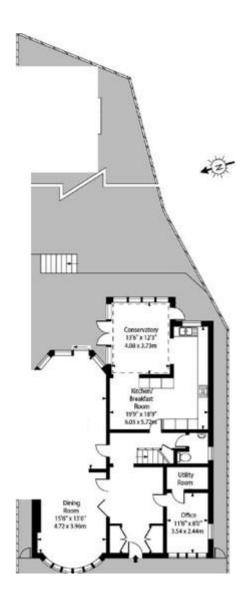

## Kinloss Gardens, Finchley, N3 Weekly Rental Of £1,450

800 finchley road, hampstead garden suburb, london, nw11 7tj telephone 020 8458 5000 facsimile 020 8209 2068 email sales@litchfields.com web litchfields.com offices also in highgate A fantastic opportunity to rent this imposing seven bedroom detached family home, set over 3 floors and offering approx. 3,343 Sq Ft (310.57 Sq m) of space and placed in the renowned Chessington Estate, close to excellent local schools, shops, supermarkets, green belt and the luxury food stores, restaurants, coffee shops and supermarkets of Temple Fortune. Featuring 4 stunning recently fitted top of the range bathrooms (3 en-suite). This superb home mixes family and entertaining space to maximum effect. There is a carriage driveway to the front for 3 cars and a large decked patio leading down to a lovely lawned garden to the rear. To be rented Unfurnished on a long let. EPC = C.

7 Bedroomed Detached House | 3 Reception Rooms | Luxury Kitchen/family/breakfast room | Guest cloakroom | Principal Bedroom Suite with sumptuous en-suite bathroom | Six further double bedrooms two luxury en-suite bathrooms | Large and luxury family bathroom | Utility room | Carriage driveway | Lovely decked and lawned rear garden | Unfurnished |