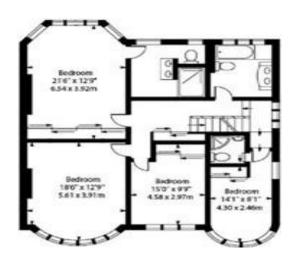

## Kinloss Gardens, Finchley, N3 Weekly Rental Of £1,450

800 finchley road, hampstead garden suburb, london, nw11 7tj telephone 020 8458 5000 facsimile 020 8209 2068 email sales@litchfields.com web litchfields.com offices also in highgate A fantastic opportunity to rent this imposing seven bedroom detached family home, set over 3 floors and offering approx. 3,343 Sq Ft (310.57 Sq m) of space and placed in the renowned Chessington Estate, close to excellent local schools, shops, supermarkets, green belt and the luxury food stores, restaurants, coffee shops and supermarkets of Temple Fortune. Featuring 4 stunning recently fitted top of the range bathrooms (3 en-suite). This superb home mixes family and entertaining space to maximum effect. There is a carriage driveway to the front for 3 cars and a large decked patio leading down to a lovely lawned garden to the rear. To be rented Unfurnished on a long let. EPC = C.

7 Bedroomed Detached House | 3 Reception Rooms | Luxury Kitchen/family/breakfast room | Guest cloakroom | Principal Bedroom Suite with sumptuous en-suite bathroom | Six further double bedrooms two luxury en-suite bathrooms | Large and luxury family bathroom | Utility room | Carriage driveway | Lovely decked and lawned rear garden | Unfurnished |