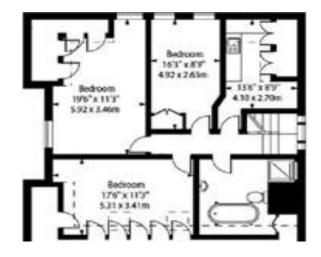

## Kinloss Gardens, Finchley, N3 Weekly Rental Of £1,450

800 finchley road, hampstead garden suburb, london, nw11 7tj telephone 020 8458 5000 facsimile 020 8209 2068 email sales@litchfields.com web litchfields.com offices also in highgate A fantastic opportunity to rent this imposing seven bedroom detached family home, set over 3 floors and offering approx. 3,343 Sq Ft (310.57 Sq m) of space and placed in the renowned Chessington Estate, close to excellent local schools, shops, supermarkets, green belt and the luxury food stores, restaurants, coffee shops and supermarkets of Temple Fortune. Featuring 4 stunning recently fitted top of the range bathrooms (3 en-suite). This superb home mixes family and entertaining space to maximum effect. There is a carriage driveway to the front for 3 cars and a large decked patio leading down to a lovely lawned garden to the rear. To be rented Unfurnished on a long let. EPC = C.

7 Bedroomed Detached House | 3 Reception Rooms | Luxury Kitchen/family/breakfast room | Guest cloakroom | Principal Bedroom Suite with sumptuous en-suite bathroom | Six further double bedrooms two luxury en-suite bathrooms | Large and luxury family bathroom | Utility room | Carriage driveway | Lovely decked and lawned rear garden | Unfurnished |