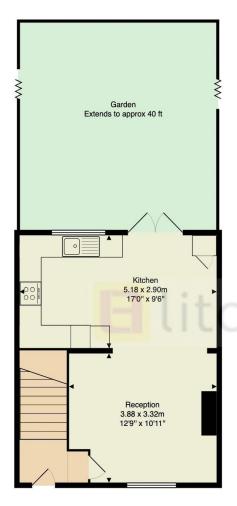

## Coleridge Walk, NW11

**Ground Floor** 

First Floor

## Approx. Gross Internal Area: 65.8 m2 ... 708 ft2

All measurements and areas are approximate only.

Dimensions are not to scale. This plan is for guidance only and must not be relied upon as a statement of fact.