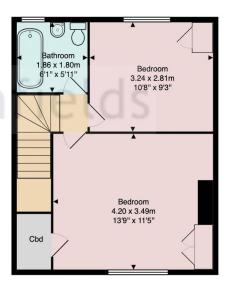

## Coleridge Walk, NW11

**Ground Floor** 

First Floor

## Approx. Gross Internal Area: 65.8 m2 ... 708 ft2

All measurements and areas are approximate only.

Dimensions are not to scale. This plan is for guidance only and must not be relied upon as a statement of fact.