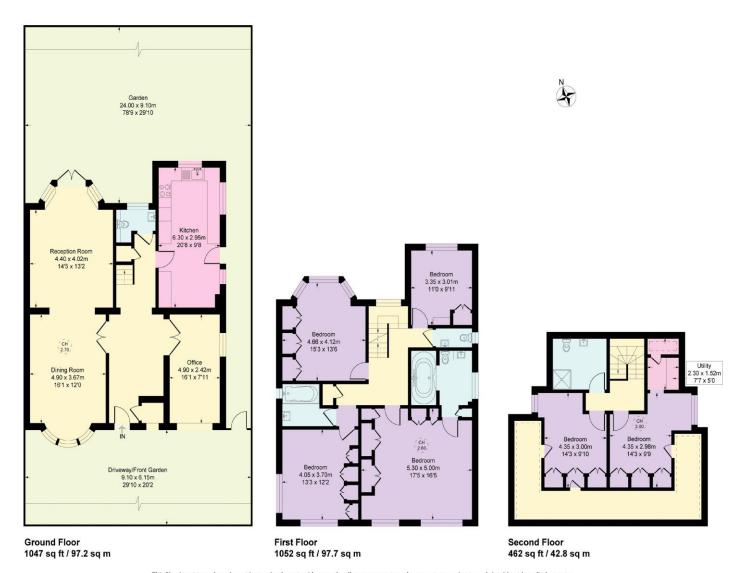

## 45 Linden LEA, N2

Approximate Gross internal Area = 2560 sq ft 237.8 sq m

This Plan is not to scale and must be used as layout guidance only. all measurements and areas are approximate and should not be relied upon to provide accurate information. This plan must not be relied upon when making property valuations, design considerations or any other such relevant decisions. We accept no responsibility or liability (whether in contract, tort or otherwise) in relation to any loss whatsoever arising from or in connection with any use of this plan or the adequacy or completeness of it or any information within it.