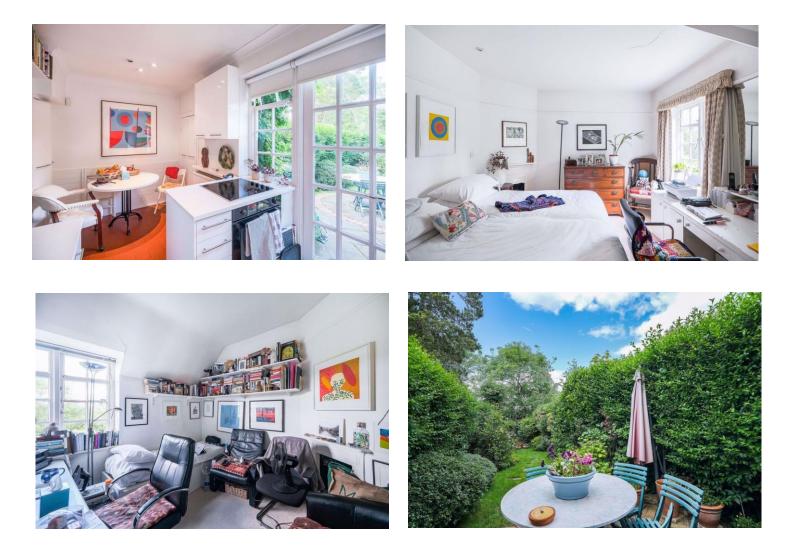

Westholm, Hampstead Garden Suburb, NW11 Freehold £660,000

800 finchley road, hampstead garden suburb, london, nw11 7tj telephone 020 8458 5000 facsimile 020 8209 2068 email sales@litchfields.com web litchfields.com offices also in crouch end & highgate A pretty 2 bedroom cottage situated within a short stroll to the ample amenities of The Market Place and within the Brookland School catchment area. The property has a good size kitchen/breakfast room, very well maintained front & rear gardens and is being sold chain free.

2 bedrooms | Lounge | Kitchen/breakfast room | Bathroom | Front & rear gardens | EPC=TBA

Westholm, NW11 Approximate Gross Internal Floor Area = 72.5 sq m / 781 sq ft (Excluding Loft)

First Floor 381 sq ft / 35.4 sq m