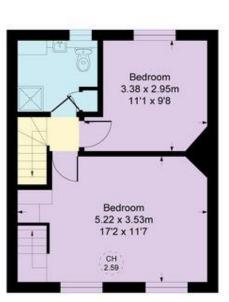

2 bedrooms | Lounge | Kitchen/breakfast room | Bathroom | Front & rear gardens | EPC=TBA

Westholm, NW11 Approximate Gross Internal Floor Area = 72.5 sq m / 781 sq ft (Excluding Loft)

First Floor 381 sq ft / 35.4 sq m