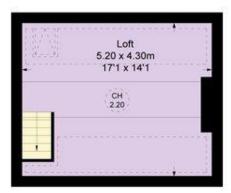

Westholm, Hampstead Garden Suburb, NW11 Freehold £660,000



800 finchley road, hampstead garden suburb, london, nw11 7tj telephone 020 8458 5000 facsimile 020 8209 2068 email sales@litchfields.com web litchfields.com offices also in crouch end & highgate A pretty 2 bedroom cottage situated within a short stroll to the ample amenities of The Market Place and within the Brookland School catchment area. The property has a good size kitchen/breakfast room, very well maintained front & rear gardens and is being sold chain free.

2 bedrooms | Lounge | Kitchen/breakfast room | Bathroom | Front & rear gardens | EPC=TBA





Westholm, NW11 Approximate Gross Internal Floor Area = 72.5 sq m / 781 sq ft (Excluding Loft)





First Floor 381 sq ft / 35.4 sq m



Loft 242 sq ft / 22.4 sq m

## Ground Floor 400 sq ft / 37.1 sq m

This Plan is not to scale and must be used as layout guidance only. all measurements and areas are approximate and should not be relied upon to provide accurate information. This plan must not be relied upon when making property valuations, design considerations or any other such relevant decisions. We accept no responsibility on liability (whether in contract, tort or otherwise) in relation to any loss whatsoever arising from or in connection with any use of this plan or the adequacy or completeness of it or any information within it.

Whilst every effort is made to ensure these details are accurate, all measurements given are approximate and for guidance only. We are unable to comment on the structure of the building or