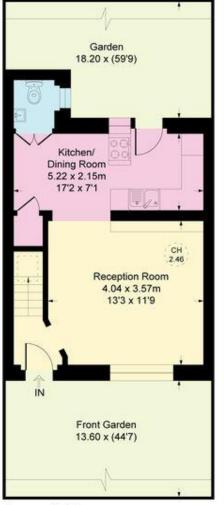

## Ground Floor 400 sq ft / 37.1 sq m

This Plan is not to scale and must be used as layout guidance only. all measurements and areas are approximate and should not be relied upon to provide accurate information. This plan must not be relied upon when making property valuations, design considerations or any other such relevant decisions. We accept no responsibility on liability (whether in contract, tort or otherwise) in relation to any loss whatsoever arising from or in connection with any use of this plan or the adequacy or completeness of it or any information within it.

Westholm, Hampstead Garden Suburb, NW11 Freehold £660,000

800 finchley road, hampstead garden suburb, london, nw11 7tj telephone 020 8458 5000 facsimile 020 8209 2068 email sales@litchfields.com web litchfields.com offices also in crouch end & highgate A pretty 2 bedroom cottage situated within a short stroll to the ample amenities of The Market Place and within the Brookland School catchment area. The property has a good size kitchen/breakfast room, very well maintained front & rear gardens and is being sold chain free.

2 bedrooms | Lounge | Kitchen/breakfast room | Bathroom | Front & rear gardens | EPC=TBA

Westholm, NW11 Approximate Gross Internal Floor Area = 72.5 sq m / 781 sq ft (Excluding Loft)

First Floor 381 sq ft / 35.4 sq m