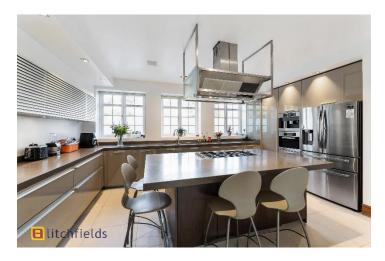

A truly outstanding 6 bedroom detached family residence on the world renowned The Bishops Avenue, set well back off the road on a carriage driveway for several cars behind security gates. Approx 6,495 sq ft (603.5 Sq M) Boasting a state of the art and absolutely breath taking leisure complex in the basement of the property, featuring a 50' swimming pool, gymnasium, sauna and sumptuous cinema and snooker room with guest cloakroom. There is also a walk in refrigerated glass walled wine cellar. Further features include mood lighting and comfort cooling to all principal rooms. There is a hi tech security system around the perimeter of the home. To the rear of the house is a superb and extremely large landscaped garden with two large terraces, ideal for alfresco dining and extensive entertaining with the added benefit of an outdoor professional kitchen and dining area to the rear of the garden. This lifestyle home has to be seen to truly appreciate all that it offers, immediate viewing is a must! Unfurnished.

Outstanding Detached Family Residence | State of the Art Leisure Complex with 50' Pool & Cinema Room | Carriage Driveway for several cars behind electronic gates and security system | wood floors throughout principal ground floor rooms | Comfort cooling throughout principal rooms on each floor | Entrance Hall | Two reception Rooms Ground floor | Kitchen/diner | Close East Finchley Tube on Northern Line & High Road amenities | Stunning Landscaped oversized garden with two large terraces one with outdoor kitchen/diner