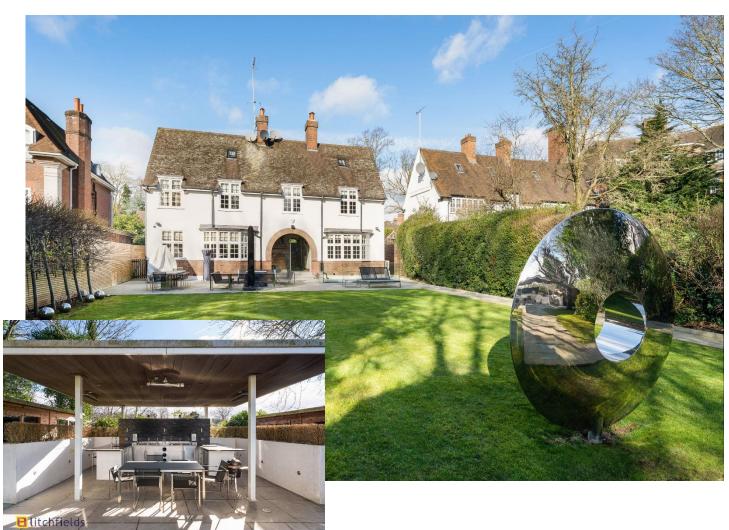

A truly outstanding 6 bedroom detached family residence on the world renowned The Bishops Avenue, set well back off the road on a carriage driveway for several cars behind security gates. Approx 6,495 sq ft (603.5 Sq M) Boasting a state of the art and absolutely breath taking leisure complex in the basement of the property, featuring a 50' swimming pool, gymnasium, sauna and sumptuous cinema and snooker room with guest cloakroom. There is also a walk in refrigerated glass walled wine cellar. Further features include mood lighting and comfort cooling to all principal rooms. There is a hi tech security system around the perimeter of the home. To the rear of the house is a superb and extremely large landscaped garden with two large terraces, ideal for alfresco dining and extensive entertaining with the added benefit of an outdoor professional kitchen and dining area to the rear of the garden. This lifestyle home has to be seen to truly appreciate all that it offers, immediate viewing is a must! Unfurnished.

Outstanding Detached Family Residence | State of the Art Leisure Complex with 50' Pool & Cinema Room | Carriage Driveway for several cars behind electronic gates and security system | wood floors throughout principal ground floor rooms | Comfort cooling throughout principal rooms on each floor | Entrance Hall | Two reception Rooms Ground floor | Kitchen/diner | Close East Finchley Tube on Northern Line & High Road amenities | Stunning Landscaped oversized garden with two large terraces one with outdoor kitchen/diner