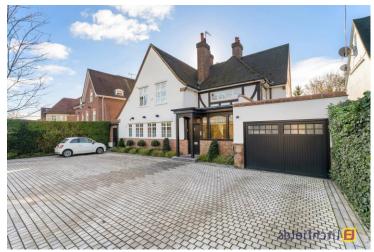

A truly outstanding 6 bedroom detached family residence on the world renowned The Bishops Avenue, set well back off the road on a carriage driveway for several cars behind security gates. Approx 6,495 sq ft (603.5 Sq M) Boasting a state of the art and absolutely breath taking leisure complex in the basement of the property, featuring a 50' swimming pool, gymnasium, sauna and sumptuous cinema and snooker room with guest cloakroom. There is also a walk in refrigerated glass walled wine cellar. Further features include mood lighting and comfort cooling to all principal rooms. There is a hi tech security system around the perimeter of the home. To the rear of the house is a superb and extremely large landscaped garden with two large terraces, ideal for alfresco dining and extensive entertaining with the added benefit of an outdoor professional kitchen and dining area to the rear of the garden. This lifestyle home has to be seen to truly appreciate all that it offers, immediate viewing is a must! Unfurnished.

Outstanding Detached Family Residence | State of the Art Leisure Complex with 50' Pool & Cinema Room | Carriage Driveway for several cars behind electronic gates and security system | wood floors throughout principal ground floor rooms | Comfort cooling throughout principal rooms on each floor | Entrance Hall | Two reception Rooms Ground floor | Kitchen/diner | Close East Finchley Tube on Northern Line & High Road amenities | Stunning Landscaped oversized garden with two large terraces one with outdoor kitchen/diner