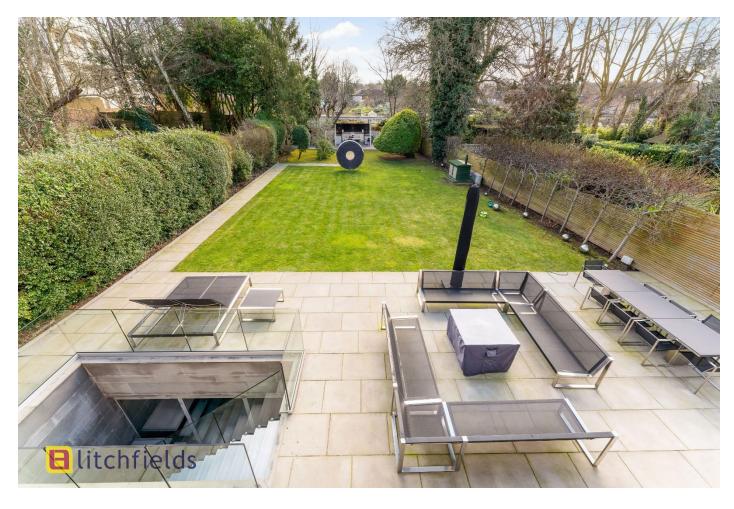

A truly outstanding 6 bedroom detached family residence on the world renowned The Bishops Avenue, set well back off the road on a carriage driveway for several cars behind security gates. Approx 6,495 sq ft (603.5 Sq M) Boasting a state of the art and absolutely breath taking leisure complex in the basement of the property, featuring a 50' swimming pool, gymnasium, sauna and sumptuous cinema and snooker room with guest cloakroom. There is also a walk in refrigerated glass walled wine cellar. Further features include mood lighting and comfort cooling to all principal rooms. There is a hi tech security system around the perimeter of the home. To the rear of the house is a superb and extremely large landscaped garden with two large terraces, ideal for alfresco dining and extensive entertaining with the added benefit of an outdoor professional kitchen and dining area to the rear of the garden. This lifestyle home has to be seen to truly appreciate all that it offers, immediate viewing is a must! Unfurnished.

Outstanding Detached Family Residence | State of the Art Leisure Complex with 50' Pool & Cinema Room | Carriage Driveway for several cars behind electronic gates and security system | wood floors throughout principal ground floor rooms | Comfort cooling throughout principal rooms on each floor | Entrance Hall | Two reception Rooms Ground floor | Kitchen/diner | Close East Finchley Tube on Northern Line & High Road amenities | Stunning Landscaped oversized garden with two large terraces one with outdoor kitchen/diner