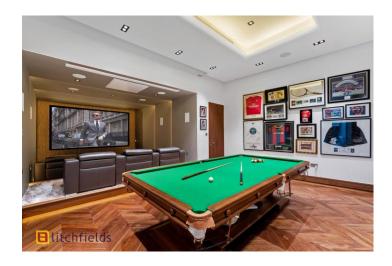

A truly outstanding 6 bedroom detached family residence on the world renowned The Bishops Avenue, set well back off the road on a carriage driveway for several cars behind security gates. Approx 6,495 sq ft (603.5 Sq M) Boasting a state of the art and absolutely breath taking leisure complex in the basement of the property, featuring a 50' swimming pool, gymnasium, sauna and sumptuous cinema and snooker room with guest cloakroom. There is also a walk in refrigerated glass walled wine cellar. Further features include mood lighting and comfort cooling to all principal rooms. There is a hi tech security system around the perimeter of the home. To the rear of the house is a superb and extremely large landscaped garden with two large terraces, ideal for alfresco dining and extensive entertaining with the added benefit of an outdoor professional kitchen and dining area to the rear of the garden. This lifestyle home has to be seen to truly appreciate all that it offers, immediate viewing is a must! Unfurnished.