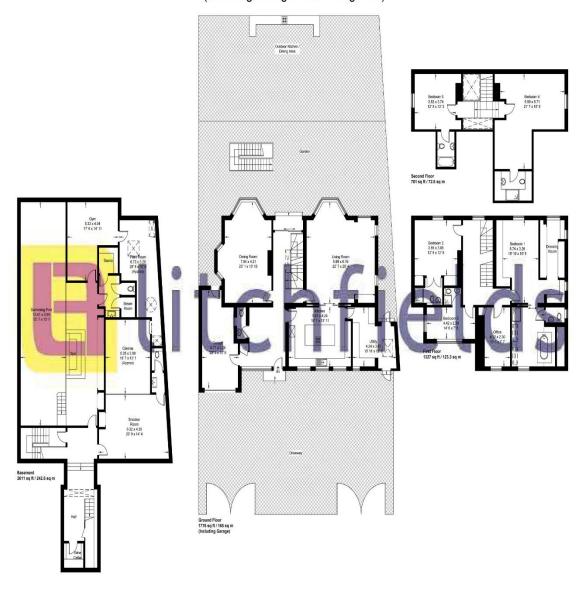

## The Bishops Avenue

Approximate Gross Internal Area = 6495 sq ft / 603.5 sq m (Including Garage / Swimming Pool)

This plan is not to scale and must be used as layout guidance only. All measurements and areas are approximate and should not be relied upon to provide accurate information. This plan must not be relied upon when making property valuations, design considerations or any other such relevant decisions. We accept no responsibility or liability (whether in contract, tort or otherwise) in relation to any loss whatsoever arising from or in connection with any use of this plan or the adequacy, accuracy or completeness of it or any information within it.