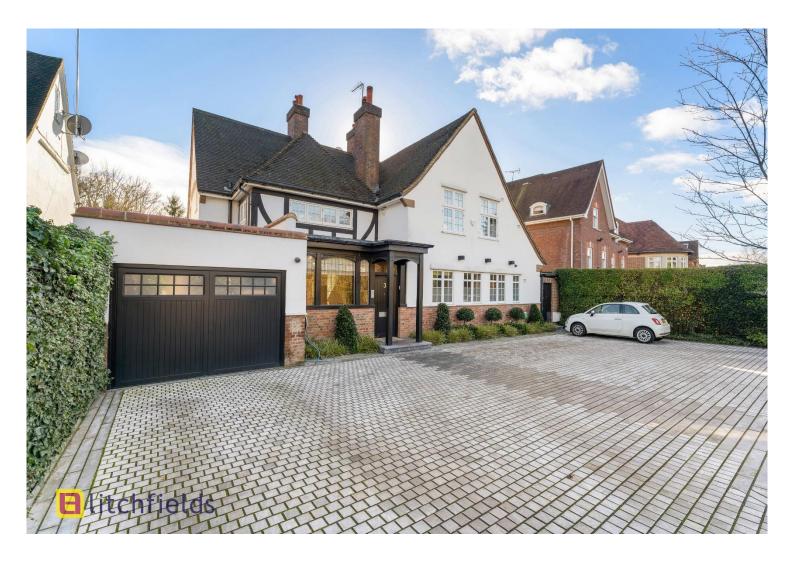

A truly outstanding 6 bedroom detached family residence on the world renowned The Bishops Avenue, set well back off the road on a carriage driveway for several cars behind security gates. Approx 6,495 sq ft (603.5 Sq M) Boasting a state of the art and absolutely breath taking leisure complex in the basement of the property, featuring a 50' swimming pool, gymnasium, sauna and sumptuous cinema and snooker room with guest cloakroom. There is also a walk in refrigerated glass walled wine cellar. Further features include mood lighting and comfort cooling to all principal rooms. There is a hi tech security system around the perimeter of the home. To the rear of the house is a superb and extremely large landscaped garden with two large terraces, ideal for alfresco dining and extensive entertaining with the added benefit of an outdoor professional kitchen and dining area to the rear of the garden. This lifestyle home has to be seen to truly appreciate all that it offers, immediate viewing is a must! Unfurnished.

Outstanding Detached Family Residence | State of the Art Leisure Complex with 50' Pool & Cinema Room | Carriage Driveway for several cars behind electronic gates and security system | wood floors throughout principal ground floor rooms | Comfort cooling throughout principal rooms on each floor | Entrance Hall | Two reception Rooms Ground floor | Kitchen/diner | Close East Finchley Tube on Northern Line & High Road amenities | Stunning Landscaped oversized garden with two large terraces one with outdoor kitchen/diner