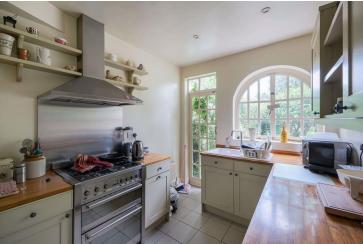

4 bedrooms | Lounge | Dining room | Kitchen | Bathroom | Downstairs wc | Private rear garden | Communal front garden | EPC=D

Willifield Way, NW11

Approximate Gross Internal Floor Area = 114.6 sq m / 1234 sq ft