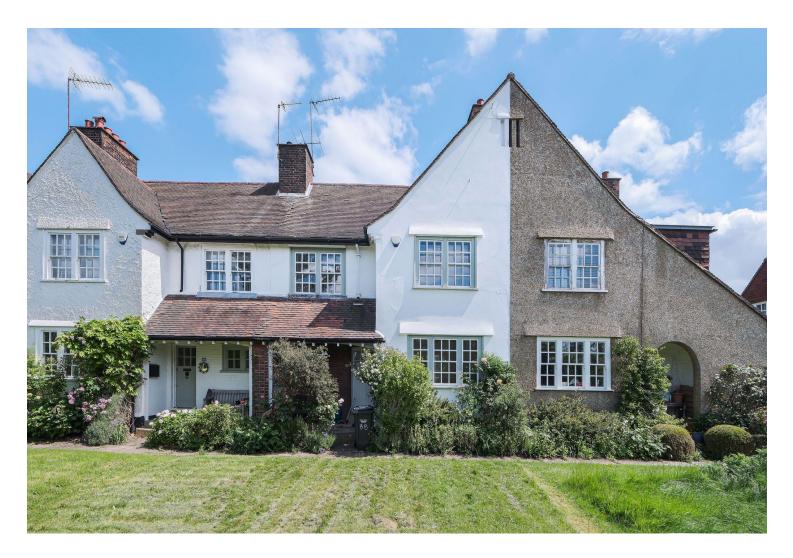

Willifield Way, Hampstead Garden Suburb, NW11 Freehold £999,999

A pretty 4 bedroom Grade II Listed cottage built in 1909 and designed by George Hubbard & Arthur Walter Moore. The property is situated within a short walk to the shops, cafes and transport facilities of Temple Fortune and is also close to Garden Suburb Junior & Infant School. The property has a lovely rear garden and is situated behind a communal front green. Viewing of this lovely chain free cottage is recommended.

4 bedrooms | Lounge | Dining room | Kitchen | Bathroom | Downstairs wc | Private rear garden | Communal front garden | EPC=D

Willifield Way, NW11

Approximate Gross Internal Floor Area = 114.6 sq m / 1234 sq ft