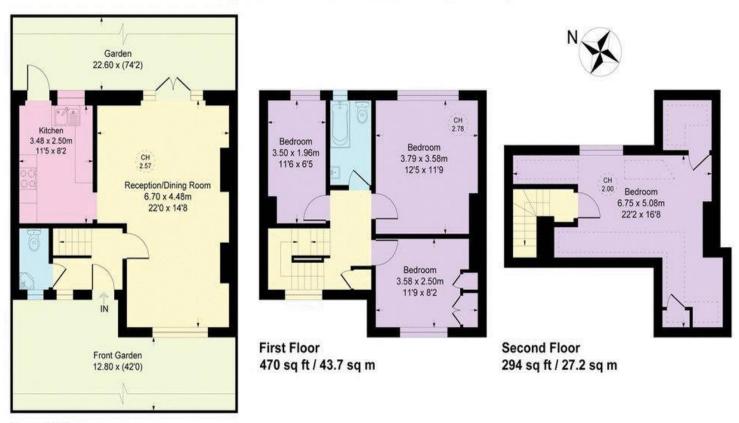

4 bedrooms | Lounge | Dining room | Kitchen | Bathroom | Downstairs wc | Private rear garden | Communal front garden | EPC=D

Willifield Way, NW11

Approximate Gross Internal Floor Area = 114.6 sq m / 1234 sq ft

Ground Floor 470 sq ft / 43.7 sq m

This Plan is not to scale and must be used as layout guidance only. all measurements and areas are approximate and should not be relied upon to provide accurate information. This plan must not be relied upon when making property valuations, design considerations or any other such relevant decisions. We accept no responsibility or liability (whether in contract, tort or otherwise) in relation to any loss whatsoever arising from or in connection with any use of this plan or the adequacy or completeness of it or any information within it.