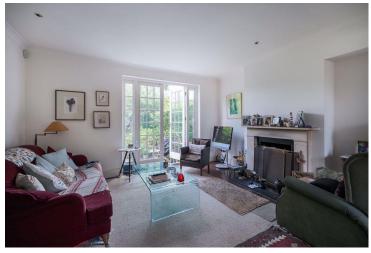

4 bedrooms | Lounge | Dining room | Kitchen | Bathroom | Downstairs wc | Private rear garden | Communal front garden | EPC=D

Willifield Way, NW11

Approximate Gross Internal Floor Area = 114.6 sq m / 1234 sq ft