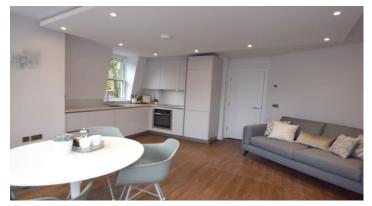

## Temple Fortune Lane, Temple Fortune, NW11 Weekly Rental Of £485

A Stunning Furnished Two Double Bedroom, Two Bath apartment placed on the 2nd floor of this newly built dome shaped building. Abutting the cosmopolitan boutiques, supermarkets, cafes & restaurants of the Finchley Road and extensive bus routes into the West End, featuring hard wood floors, a luxury Neil Lerner Kitchen Open Plan with reception room and Juliette Balcony, fitted master bedroom with luxury en-suite shower room, further double fitted bedroom, luxury bathroom, utility cupboard. Hard wood floors and there is underfloor heating throughout. Intercom.

Newly Built Apartment Block | 2 Double Bed | 2 Bathrooms (1 en-suite) | Open Plan Reception Room | Luxury Neil Lerner Kitchen with Siemens integrated appliances | Hard wood floors | Underfloor Heating Throughout | Abutting the Cosmopolitan Boutiques, Restaurants & Supermarkets of Finchley Road | Extensive Bus Routes to West End & 5 Mins to Golders Green Tube | Furnished