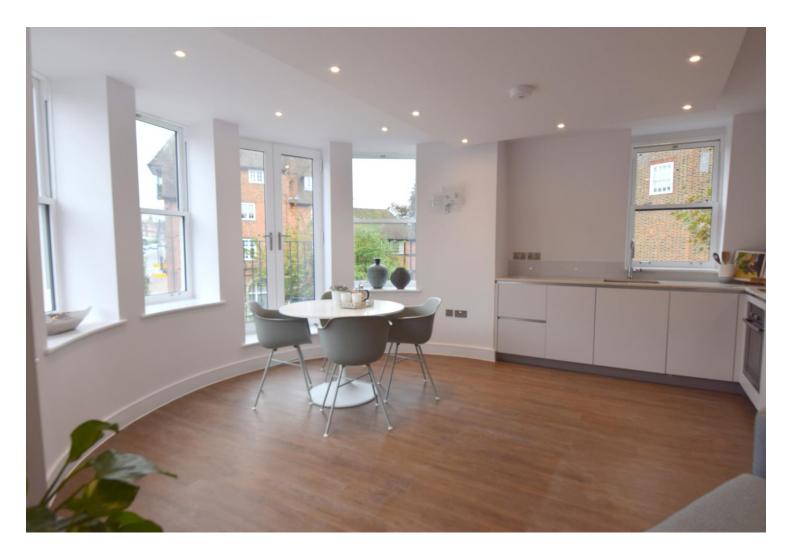

## Temple Fortune Lane, Temple Fortune, NW11 Weekly Rental Of £485

A Stunning Furnished Two Double Bedroom, Two Bath apartment placed on the 2nd floor of this newly built dome shaped building. Abutting the cosmopolitan boutiques, supermarkets, cafes & restaurants of the Finchley Road and extensive bus routes into the West End, featuring hard wood floors, a luxury Neil Lerner Kitchen Open Plan with reception room and Juliette Balcony, fitted master bedroom with luxury en-suite shower room, further double fitted bedroom, luxury bathroom, utility cupboard. Hard wood floors and there is underfloor heating throughout. Intercom.

Newly Built Apartment Block | 2 Double Bed | 2 Bathrooms (1 en-suite) | Open Plan Reception Room | Luxury Neil Lerner Kitchen with Siemens integrated appliances | Hard wood floors | Underfloor Heating Throughout | Abutting the Cosmopolitan Boutiques, Restaurants & Supermarkets of Finchley Road | Extensive Bus Routes to West End & 5 Mins to Golders Green Tube | Furnished