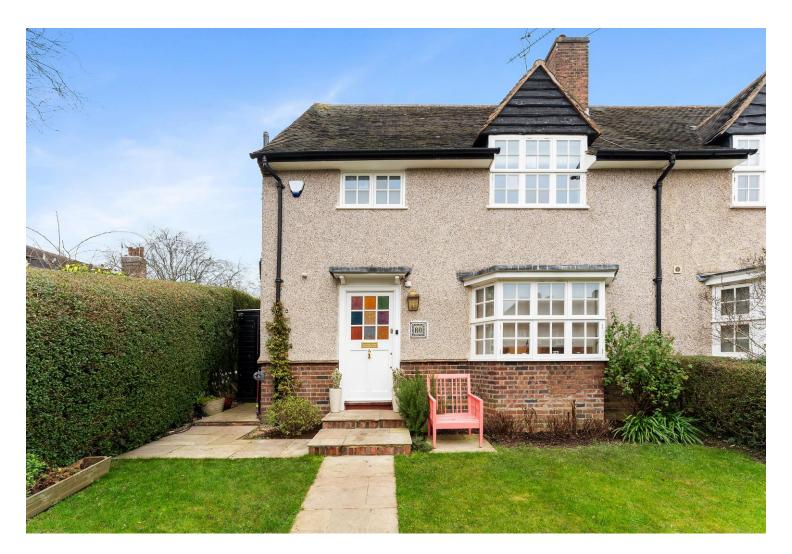

Hill Top, Hampstead Garden Suburb, NW11 Freehold £1,400,000

A fabulous four bedroom semi-detached house arranged over 3 floors, having been meticulously refurbished over the last few years to a high standard and offers contemporary living, whilst retaining a host of period features, boasting parquet wood floors to the ground floor. There is a lovely size kitchen/breakfast room opening onto the superb and extremely large rear garden, with a large patio, ideal for alfresco dining. Placed on this much sought after road and a short walk to Brookland School. The Market Place with its selection of supermarkets, shops, cafes and restaurants, as well as extensive bus routes are also close by. We would highly recommend an immediate viewing.