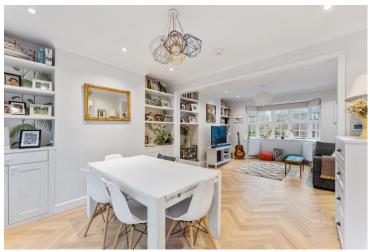

Hill Top, Hampstead Garden Suburb, NW11 Freehold £1,400,000

A fabulous four bedroom semi-detached house arranged over 3 floors, having been meticulously refurbished over the last few years to a high standard and offers contemporary living, whilst retaining a host of period features, boasting parquet wood floors to the ground floor. There is a lovely size kitchen/breakfast room opening onto the superb and extremely large rear garden, with a large patio, ideal for alfresco dining. Placed on this much sought after road and a short walk to Brookland School. The Market Place with its selection of supermarkets, shops, cafes and restaurants, as well as extensive bus routes are also close by. We would highly recommend an immediate viewing.

4 bedrooms | Lounge/dining room | Extended Kitchen/breakfast room | Guest cloakroom | Family bathrom | En suite shower room | Fabulous and large rear garden with patio area