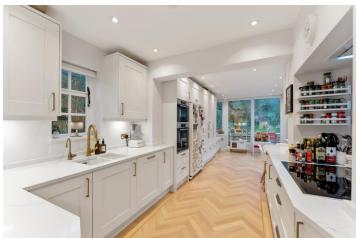

Hill Top, Hampstead Garden Suburb, NW11 Freehold £1,400,000

A fabulous four bedroom semi-detached house arranged over 3 floors, having been meticulously refurbished over the last few years to a high standard and offers contemporary living, whilst retaining a host of period features, boasting parquet wood floors to the ground floor. There is a lovely size kitchen/breakfast room opening onto the superb and extremely large rear garden, with a large patio, ideal for alfresco dining. Placed on this much sought after road and a short walk to Brookland School. The Market Place with its selection of supermarkets, shops, cafes and restaurants, as well as extensive bus routes are also close by. We would highly recommend an immediate viewing.

4 bedrooms | Lounge/dining room | Extended Kitchen/breakfast room | Guest cloakroom | Family bathrom | En suite shower room | Fabulous and large rear garden with patio area