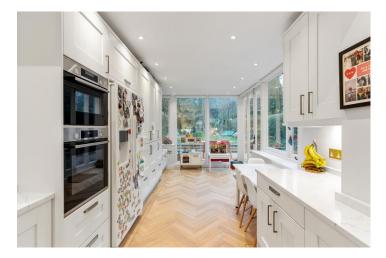

Hill Top, Hampstead Garden Suburb, NW11 Freehold £1,400,000

A fabulous four bedroom semi-detached house arranged over 3 floors, having been meticulously refurbished over the last few years to a high standard and offers contemporary living, whilst retaining a host of period features, boasting parquet wood floors to the ground floor. There is a lovely size kitchen/breakfast room opening onto the superb and extremely large rear garden, with a large patio, ideal for alfresco dining. Placed on this much sought after road and a short walk to Brookland School. The Market Place with its selection of supermarkets, shops, cafes and restaurants, as well as extensive bus routes are also close by. We would highly recommend an immediate viewing.

4 bedrooms | Lounge/dining room | Extended Kitchen/breakfast room | Guest cloakroom | Family bathrom | En suite shower room | Fabulous and large rear garden with patio area