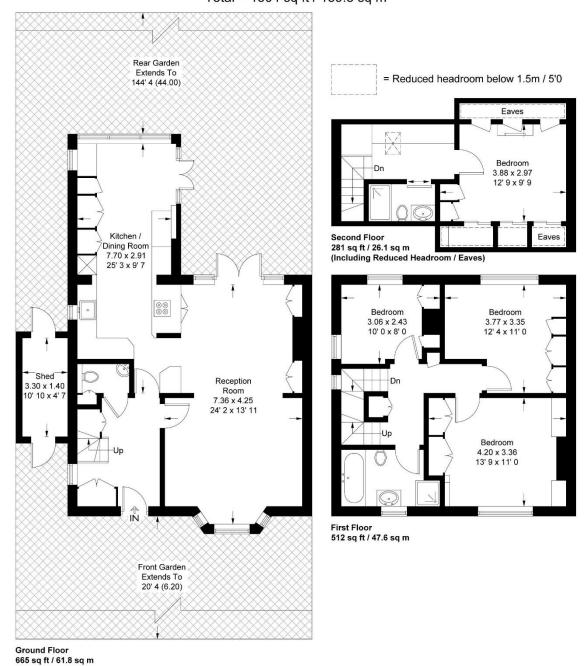

## Hill Top

Approximate Gross Internal Area = 1422 sq ft / 132.1 sq m (Excluding Reduced Headroom / Eaves) Reduced Headroom / Eaves = 36 sq ft / 3.4 sq m Shed = 46 sq ft / 4.3 sq m Total = 1504 sq ft / 139.8 sq m

This plan is not to scale and must be used as layout guidance only. All measurements and areas are approximate and should not be relied upon to provide accurate information. This plan must not be relied upon when making property valuations, design considerations or any other such relevant decisions. We accept no responsibility or liability (whether in contract, tort or otherwise) in relation to any loss whatsoever arising from or in connection with any use of this plan or the adequacy, accuracy or completeness of it or any information within it.