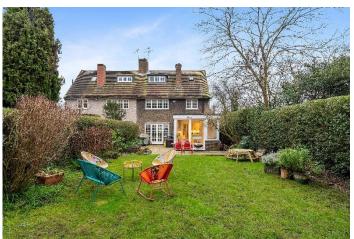

Hill Top, Hampstead Garden Suburb, NW11 Freehold £1,400,000

A fabulous four bedroom semi-detached house arranged over 3 floors, having been meticulously refurbished over the last few years to a high standard and offers contemporary living, whilst retaining a host of period features, boasting parquet wood floors to the ground floor. There is a lovely size kitchen/breakfast room opening onto the superb and extremely large rear garden, with a large patio, ideal for alfresco dining. Placed on this much sought after road and a short walk to Brookland School. The Market Place with its selection of supermarkets, shops, cafes and restaurants, as well as extensive bus routes are also close by. We would highly recommend an immediate viewing.

4 bedrooms | Lounge/dining room | Extended Kitchen/breakfast room | Guest cloakroom | Family bathrom | En suite shower room | Fabulous and large rear garden with patio area