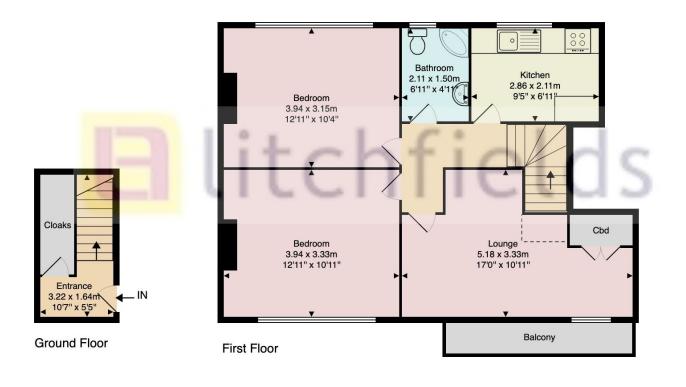

## Midholm Close, NW11

## Approx. Gross Internal Area: 60.6 m<sup>2</sup> ... 652 ft<sup>2</sup> (excluding balcony)

All measurements and areas are approximate only. Dimensions are not to scale. This plan is for guidance only and must not be relied upon as a statement of fact.