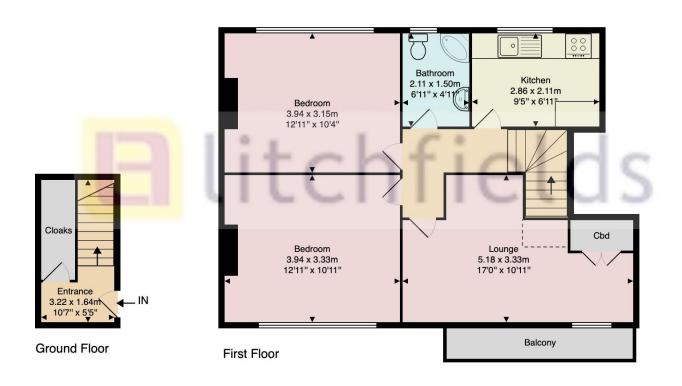

## Midholm Close, NW11

Approx. Gross Internal Area: 60.6 m<sup>2</sup> ... 652 ft<sup>2</sup> (excluding balcony)

All measurements and areas are approximate only. Dimensions are not to scale. This plan is for guidance only and must not be relied upon as a statement of fact.