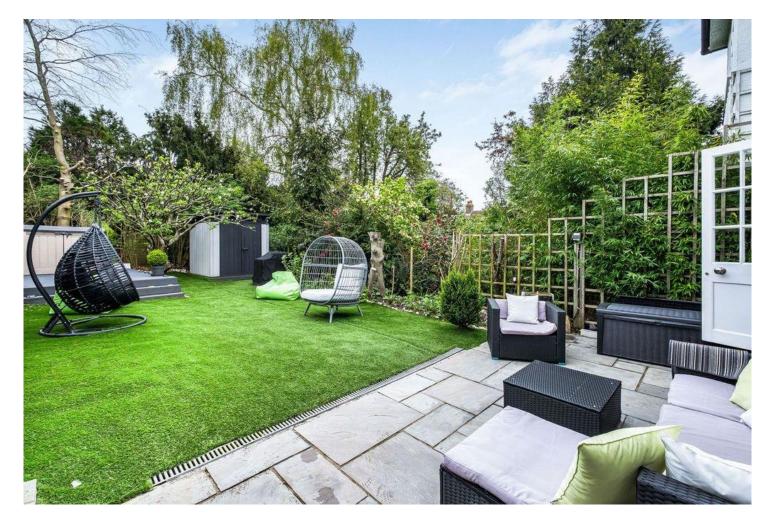

Erskine Hill, Hampstead Garden Suburb, NW11 Freehold £1,150,000

800 finchley road, hampstead garden suburb, london, nw11 7tj telephone 020 8458 5000 facsimile 020 8209 2068 email sales@litchfields.com web litchfields.com offices also in crouch end & highgate An attractive 3/4 bedroom link-terraced cottage very well located within a short walk to the ample shops, cafes and buses of Temple Fortune. Big Wood and Little Wood are both close by. The property is presented in excellent decorative condition benefiting from open-plan ground floor accommodation with a fully fitted kitchen, 3 bedrooms with a bathroom and en-suite shower room on the first floor, and a bedroom and shower on the top floor. The property benefits from very well maintained front & rear gardens. Viewing of this fine home is recommended.

3/4 bedrooms | Lounge/dining room | Kitchen | Downstairs wc | Family bathroom | 2 en suite shower rooms | Front & rear gardens | EPC=E

This Plan is not to scale and must be used as layout guidance only. all measurements and areas are approximate and should not be relied upon to provide accurate information. This plan must not be relied upon when making property valuations, design considerations or any other such relevant decisions. We accept no responsibility or liability (whether in contract, tort or otherwise) in relation to any loss whatsoever arising from or in connection with any use of this plan or the adequacy or completeness of it or any information within it.