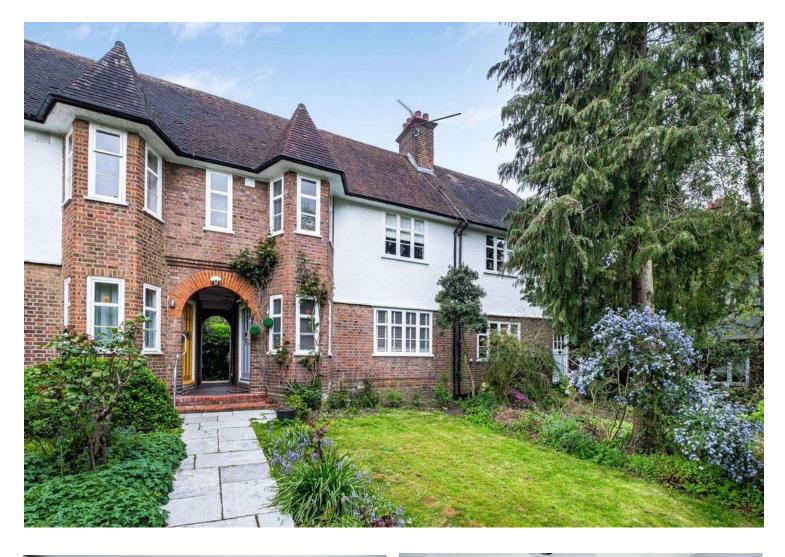

Erskine Hill, Hampstead Garden Suburb, NW11 Freehold £1,150,000

800 finchley road, hampstead garden suburb, london, nw11 7tj telephone 020 8458 5000 facsimile 020 8209 2068 email sales@litchfields.com web litchfields.com offices also in crouch end & highgate An attractive 3/4 bedroom link-terraced cottage very well located within a short walk to the ample shops, cafes and buses of Temple Fortune. Big Wood and Little Wood are both close by. The property is presented in excellent decorative condition benefiting from open-plan ground floor accommodation with a fully fitted kitchen, 3 bedrooms with a bathroom and en-suite shower room on the first floor, and a bedroom and shower on the top floor. The property benefits from very well maintained front & rear gardens. Viewing of this fine home is recommended.

3/4 bedrooms | Lounge/dining room | Kitchen | Downstairs wc | Family bathroom | 2 en suite shower rooms | Front & rear gardens | EPC=E

This Plan is not to scale and must be used as layout guidance only. all measurements and areas are approximate and should not be relied upon to provide accurate information. This plan must not be relied upon when making property valuations, design considerations or any other such relevant decisions. We accept no responsibility or liability (whether in contract, tort or otherwise) in relation to any loss whatsoever arising from or in connection with any use of this plan or the adequacy or completeness of it or any information within it.