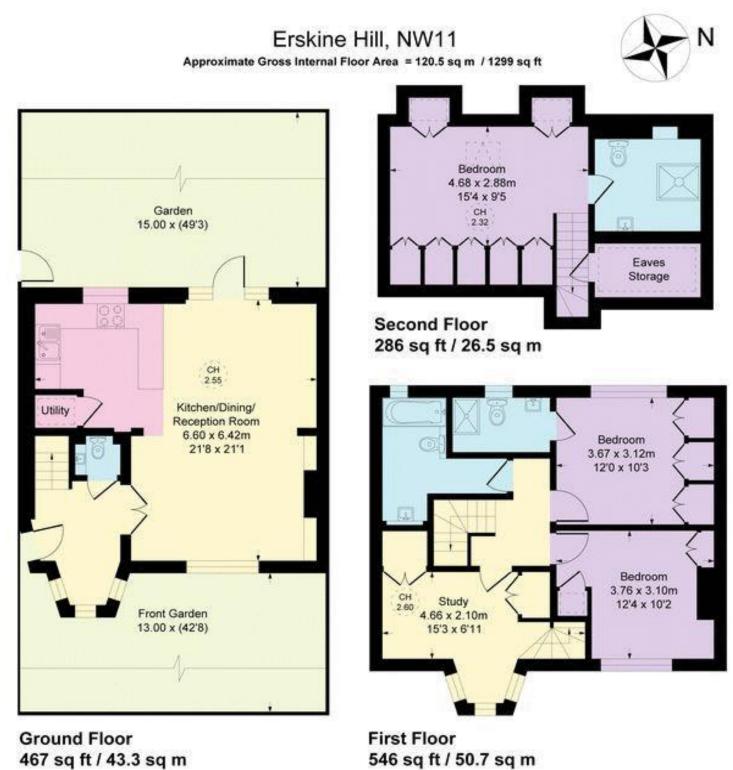

3/4 bedrooms | Lounge/dining room | Kitchen | Downstairs wc | Family bathroom | 2 en suite shower rooms | Front & rear gardens | EPC=E

This Plan is not to scale and must be used as layout guidance only. all measurements and areas are approximate and should not be relied upon to provide accurate information. This plan must not be relied upon when making property valuations, design considerations or any other such relevant decisions. We accept no responsibility or liability (whether in contract, tort or otherwise) in relation to any loss whatsoever arising from or in connection with any use of this plan or the adequacy or completeness of it or any information within it.

Whilst every effort is made to ensure these details are accurate, all measurements given are approximate and for guidance only. We are unable to comment on the structure of the building or services and any investigations should be carried out by a qualified surveyor. We strongly advise you to ensure that all legal aspects are fully investigated by your solicitor prior to a purchase. We have not applied tests to any appliances or equipment and therefore cannot verify these are in good working order. We understand from the vendor that the fixtures and fittings listed are to be included in the sale price but these may be subject to negotiation.