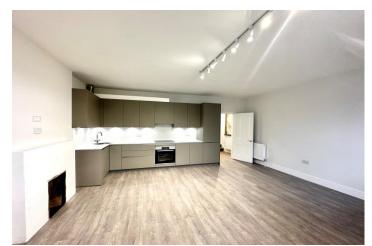

## Regents Park Road, Finchley, N3 Weekly Rental Of £692

A stunning brand newly refurbished Three double bedroom duplex apartment of approx. 1,302 Sq Ft (121 Sq M), set on the 1st & 2nd floors of this Victorian conversion, offering flexible accommodation with an abundance of space and light, placed opposite College Farm. This fantastic family home comprises inner ground floor staircase leading to the 1st floor with a superb oversized open plan kitchen/diner, further reception room or principal bedroom, luxury well appointed family bathroom with separate shower cubicle and bedroom or home office with stair access to the rear garden shared with the ground floor apartment. Second floor comprises two double bedrooms both sharing a luxury shower room and wc. There is a utility cupboard on the 2nd floor landing. Viewing of this lovely home is strongly recommended! Unfurnished. EPC = C.

Brand newly refurbished 4 Bed duplex apartment | 1st & 2nd floor of this Victorian conversion opposite College Farm | Oversized open plan lounge/diner with luxury kitchen | Large principal Bedroom | Well appointed luxury family bathroom with separate shower cubicle | 4th Bedroom or Home office with stair access to share of large rear garden | Top floor comprises two double bedrooms and a luxury shower room & wc | Wood floors to all principal rooms and carpets to the stairs and landings | Short walk to the local convenience stores, cafes & bus routes on the doorstep | Approx 15 minute walk to Finchley Central Underground and the extensive high street | Unfurnished | EPC = C