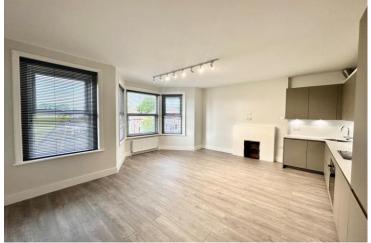

## Regents Park Road, Finchley, N3 Weekly Rental Of £692

A stunning brand newly refurbished Three double bedroom duplex apartment of approx. 1,302 Sq Ft (121 Sq M), set on the 1st & 2nd floors of this Victorian conversion, offering flexible accommodation with an abundance of space and light, placed opposite College Farm. This fantastic family home comprises inner ground floor staircase leading to the 1st floor with a superb oversized open plan kitchen/diner, further reception room or principal bedroom, luxury well appointed family bathroom with separate shower cubicle and bedroom or home office with stair access to the rear garden shared with the ground floor apartment. Second floor comprises two double bedrooms both sharing a luxury shower room and wc. There is a utility cupboard on the 2nd floor landing. Viewing of this lovely home is strongly recommended! Unfurnished. EPC = C.

Brand newly refurbished 4 Bed duplex apartment | 1st & 2nd floor of this Victorian conversion opposite College Farm | Oversized open plan lounge/diner with luxury kitchen | Large principal Bedroom | Well appointed luxury family bathroom with separate shower cubicle | 4th Bedroom or Home office with stair access to share of large rear garden | Top floor comprises two double bedrooms and a luxury shower room & wc | Wood floors to all principal rooms and carpets to the stairs and landings | Short walk to the local convenience stores, cafes & bus routes on the doorstep | Approx 15 minute walk to Finchley Central Underground and the extensive high street | Unfurnished | EPC = C