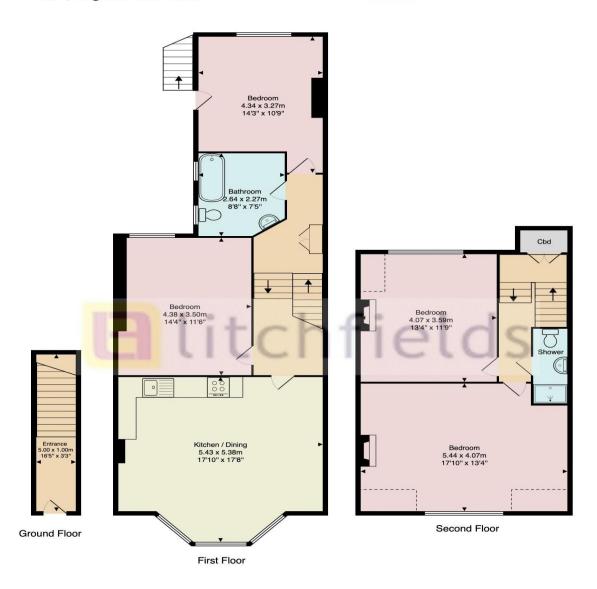

## **l**itchfields

Flat 2, Regents Park Road

Approx. Gross Internal Area: 121.0 m² ... 1302 ft²

All measurements and areas are approximate only.

Dimensions are not to scale. This plan is for guidance only and must not be relied upon as a statement of fact.