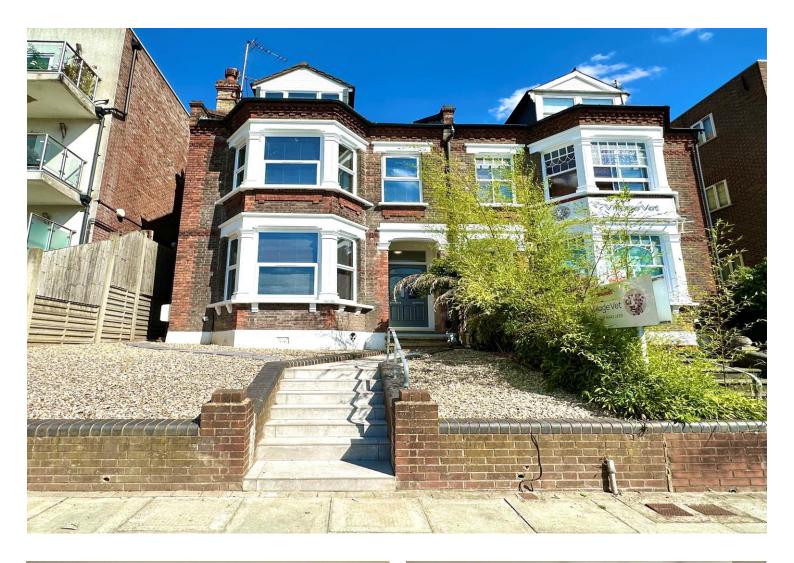

## Regents Park Road, Finchley, N3 Weekly Rental Of £692

A stunning brand newly refurbished Three double bedroom duplex apartment of approx. 1,302 Sq Ft (121 Sq M), set on the 1st & 2nd floors of this Victorian conversion, offering flexible accommodation with an abundance of space and light, placed opposite College Farm. This fantastic family home comprises inner ground floor staircase leading to the 1st floor with a superb oversized open plan kitchen/diner, further reception room or principal bedroom, luxury well appointed family bathroom with separate shower cubicle and bedroom or home office with stair access to the rear garden shared with the ground floor apartment. Second floor comprises two double bedrooms both sharing a luxury shower room and wc. There is a utility cupboard on the 2nd floor landing. Viewing of this lovely home is strongly recommended! Unfurnished. EPC = C.

Brand newly refurbished 4 Bed duplex apartment | 1st & 2nd floor of this Victorian conversion opposite College Farm | Oversized open plan lounge/diner with luxury kitchen | Large principal Bedroom | Well appointed luxury family bathroom with separate shower cubicle | 4th Bedroom or Home office with stair access to share of large rear garden | Top floor comprises two double bedrooms and a luxury shower room & wc | Wood floors to all principal rooms and carpets to the stairs and landings | Short walk to the local convenience stores, cafes & bus routes on the doorstep | Approx 15 minute walk to Finchley Central Underground and the extensive high street | Unfurnished | EPC = C