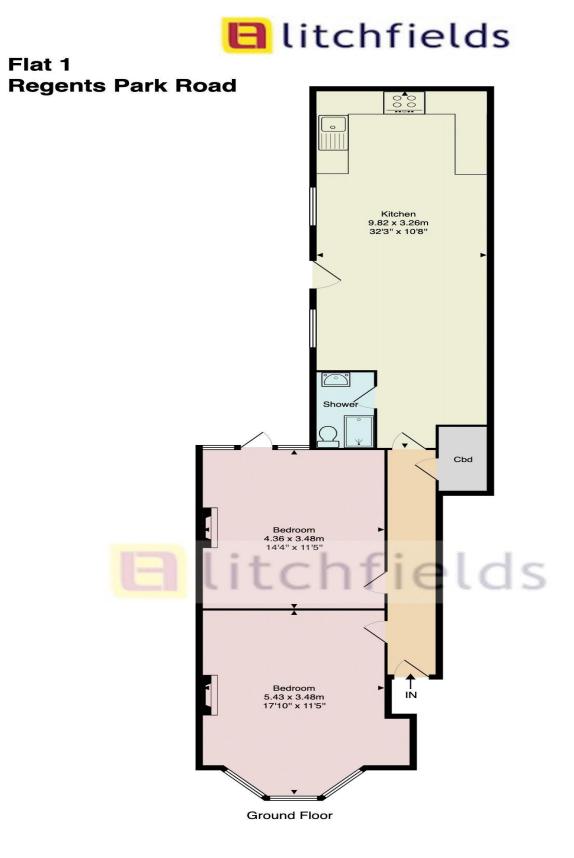

Regents Park Road, Finchley, N3 Weekly Rental Of £495

800 finchley road, hampstead garden suburb, london, nw11 7tj telephone 020 8458 5000 facsimile 020 8209 2068 email sales@litchfields.com web litchfields.com offices also in crouch end & highgate A stunning brand newly refurbished two double bed apartment, placed on the ground floor of this lovely Victorian house with direct access to a shared garden with the upstairs apartment. Comprising entrance hall, two oversized double bedrooms, superb open plan reception with luxury kitchen and shower room. There is a utility cupboard with stack up washing machine & tumble dryer, double glazed windows throughout and understairs storage. Early viewing of this fab flat is strongly recommended!

Brand newly refurbished ground floor apartment

Victorian conversion opposite College Farm

Open plan reception with luxury fully fitted kitchen

Two oversized double bedrooms

Shower room

Share of garden with upstairs flat and access from rear bedroom and kitchen

Approx. Gross Internal Area: 71.7 m<sup>2</sup> ... 772 ft<sup>2</sup>

All measurements and areas are approximate only. Dimensions are not to scale. This plan is for guidance only and must not be relied upon as a statement of fact.