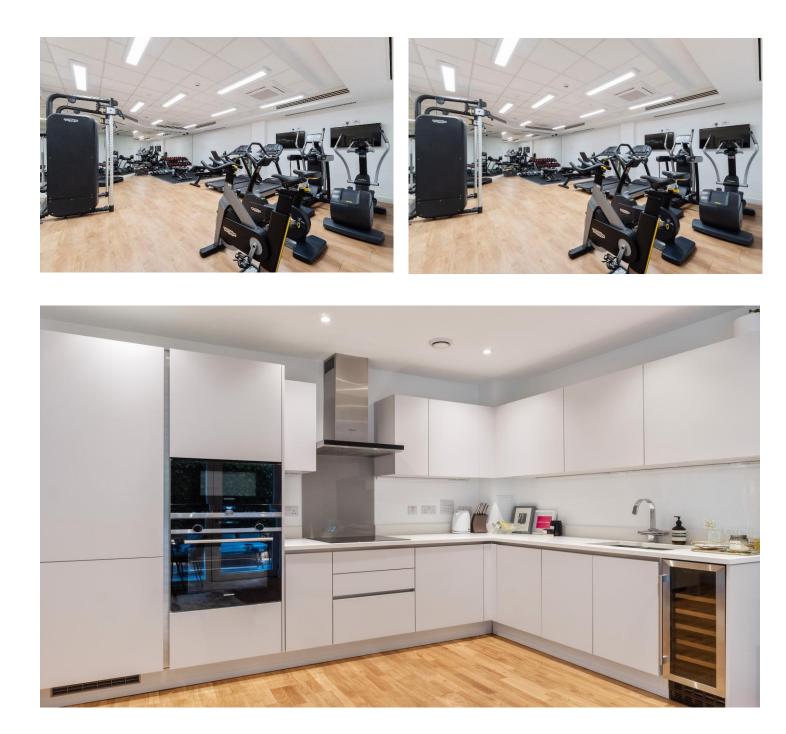

Lichfield House, Maida Vale Borders, NW6 £429,950 Leasehold

800 finchley road, hampstead garden suburb, london, nw11 7tj telephone 020 8458 5000 facsimile 020 8209 2068 email sales@litchfields.com web litchfields.com offices also in crouch end & highgate On the cusp of Maida Vale and moments away from the underground. A stunning newly built purpose built flat featuring its own magnificent large private terrace. The apartment is presented in excellent condition throughout and ready to move into. This superb block features a concierge and an impressive fully kitted gym. Communal gardens and secure underground parking (subject to permit) along with its fabulous convenient location make this property a fantastic purchase with the advantage that the flat is within the London borough of Westminster. Viewing is strongly recommended. EPC - B.