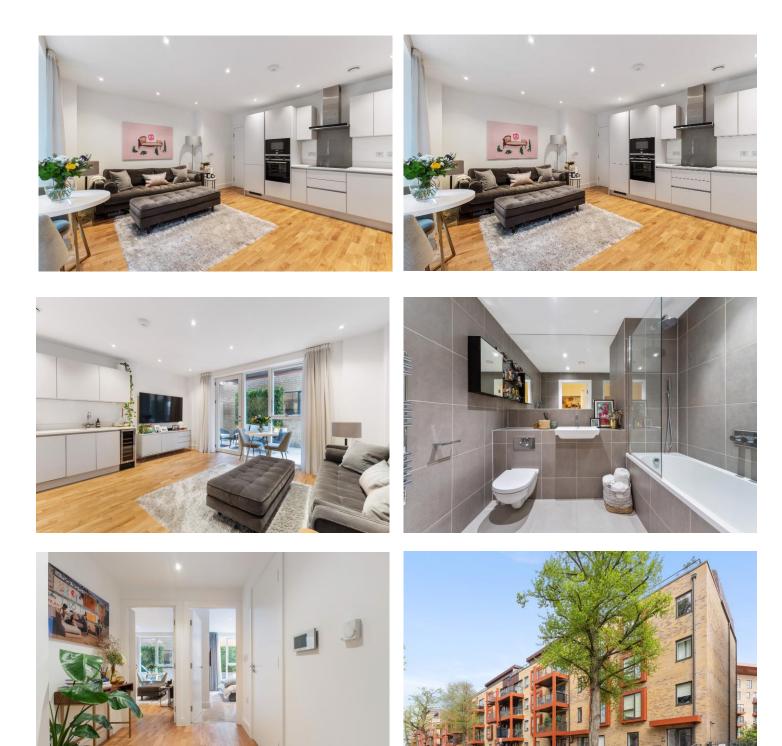

Lichfield House, Maida Vale Borders, NW6 £429,950 Leasehold

800 finchley road, hampstead garden suburb, london, nw11 7tj telephone 020 8458 5000 facsimile 020 8209 2068 email sales@litchfields.com web litchfields.com offices also in crouch end & highgate On the cusp of Maida Vale and moments away from the underground. A stunning newly built purpose built flat featuring its own magnificent large private terrace. The apartment is presented in excellent condition throughout and ready to move into. This superb block features a concierge and an impressive fully kitted gym. Communal gardens and secure underground parking (subject to permit) along with its fabulous convenient location make this property a fantastic purchase with the advantage that the flat is within the London borough of Westminster. Viewing is strongly recommended. EPC - B.

Large private terrace | Fitted bedroom | Open plan kitchen/reception | Luxury bathroom Storage/Utility cupboard | Underfloor heating | Secure underground parking (subject to permit) | Concierge | Moments from underground and shops | Ready to move into | EPC = B