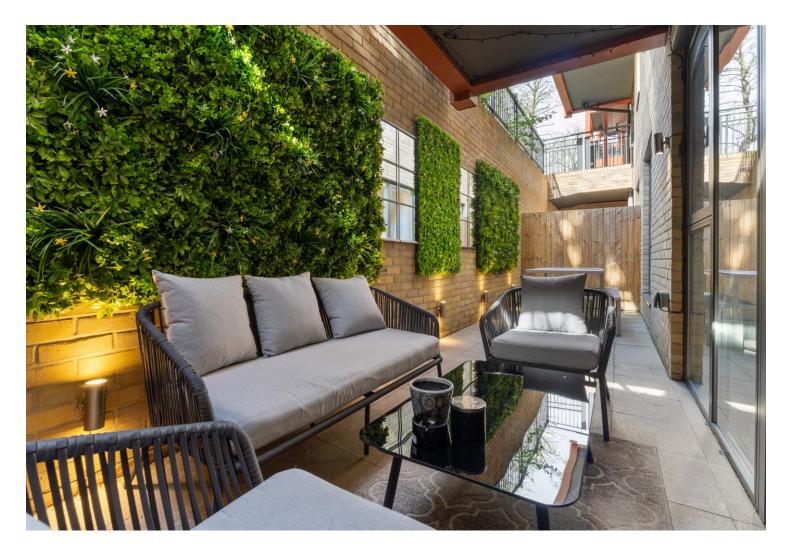

Lichfield House, Maida Vale Borders, NW6 £429,950 Leasehold

800 finchley road, hampstead garden suburb, london, nw11 7tj telephone 020 8458 5000 facsimile 020 8209 2068 email sales@litchfields.com web litchfields.com offices also in crouch end & highgate On the cusp of Maida Vale and moments away from the underground. A stunning newly built purpose built flat featuring its own magnificent large private terrace. The apartment is presented in excellent condition throughout and ready to move into. This superb block features a concierge and an impressive fully kitted gym. Communal gardens and secure underground parking (subject to permit) along with its fabulous convenient location make this property a fantastic purchase with the advantage that the flat is within the London borough of Westminster. Viewing is strongly recommended. EPC - B.

Large private terrace | Fitted bedroom | Open plan kitchen/reception | Luxury bathroom Storage/Utility cupboard | Underfloor heating | Secure underground parking (subject to permit) | Concierge | Moments from underground and shops | Ready to move into | EPC = B