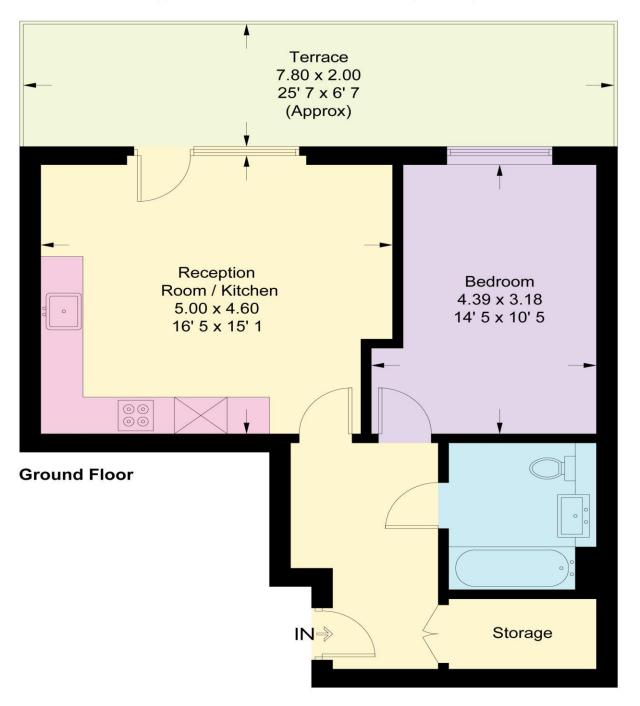

## Lichfield House

Approximate Gross Internal Area = 549 sq ft / 51 sq m

This plan is not to scale and must be used as layout guidance only. All measurements and areas are approximate and should not be relied upon to provide accurate information. This plan must not be relied upon when making property valuations, design considerations or any other such relevant decisions. We accept no responsibility or liability (whether in contract, tort or otherwise) in relation to any loss whatsoever arising from or in connection with any use of this plan or the adequacy, accuracy or completeness of it or any information within it.