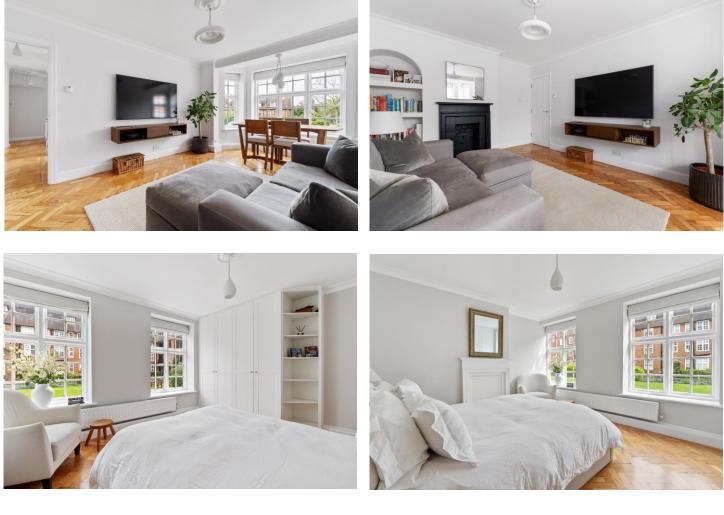

## Heathcroft, Hampstead Garden Suburb, NW11£780,000 Share of Freehold

800 finchley road, hampstead garden suburb, london, nw11 7tj telephone 020 8458 5000 facsimile 020 8209 2068 email sales@litchfields.com web litchfields.com offices also in crouch end & highgate Superbly located opposite the Heath Extension and a short walk from Golders Green underground. A lovely bright and sunny first floor flat in this popular purpose built Grade II listed block. This delightful property is presented in excellent condition featuring a modern fitted kitchen/breakfast room and natural woodblock flooring throughout. Viewing is highly advised. EPC - D

3 bedrooms Reception room Modern fitted kitchen/breakfast room Bathroom with separate shower First floor Opposite Heath Extension Close to Golders Green underground Communal Gardens EPC= D

Master Floorplan Image