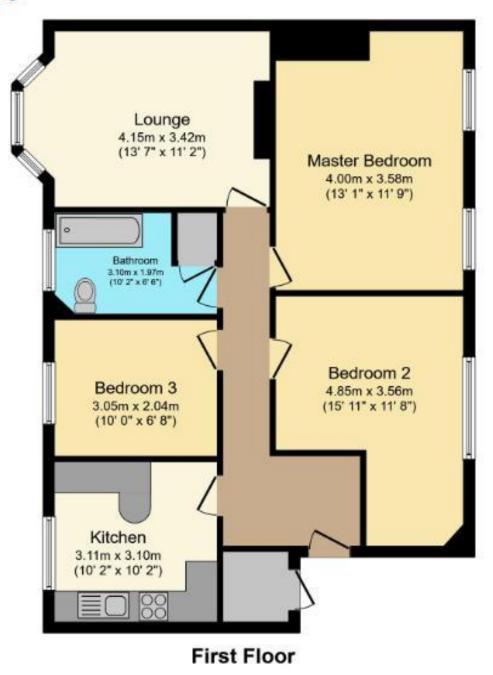

3 bedrooms Reception room Modern fitted kitchen/breakfast room Bathroom with separate shower First floor Opposite Heath Extension Close to Golders Green underground Communal Gardens EPC= D

Master Floorplan Image

Total floor area 85.0 sq. m. (915 sq. ft.) approx