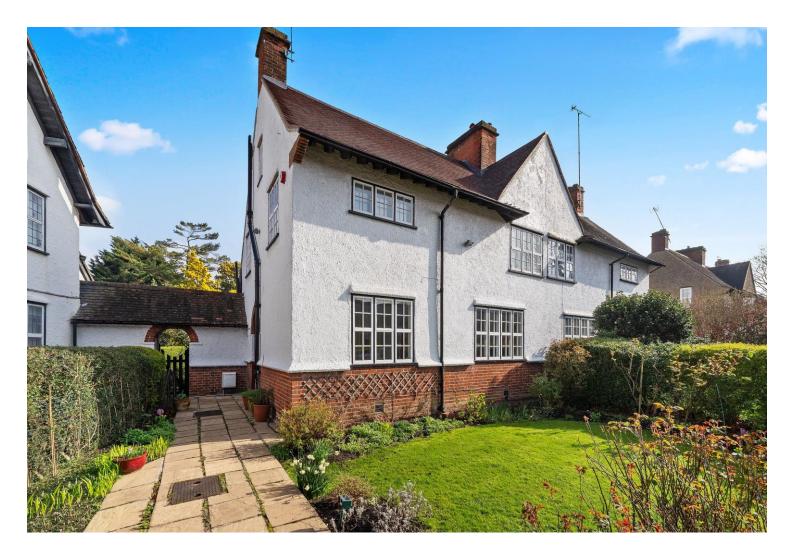

Hampstead Way, Hampstead Garden Suburb, NW11 Freehold £1,350,000

A pretty 4 bedroom Grade II Listed house built in 1908 designed by renowned architects Parker & Unwin, situated in an enviable location just a short stroll from the many shops, cafes and transport links of Temple Fortune. The property has ample ground floor accommodation having a large L shaped reception room and a good size kitchen/breakfast room. There are 3 bedrooms and a bathroom on the 1st floor and a bedroom and en suite shower room on the upper floor. The property also benefits from a well maintained rear garden being a peaceful retreat, perfect for relaxing or al fresco dining. Viewing of this fine home is recommended.

Grade II Listed house designed by Parker & Unwin | 4 bedrooms | Large L shaped reception room | Good size kitchen/breakfast room | Bathroom | En suite shower room | Well maintained rear garden | Close to shops, cafes, and transport links | EPC=TBA