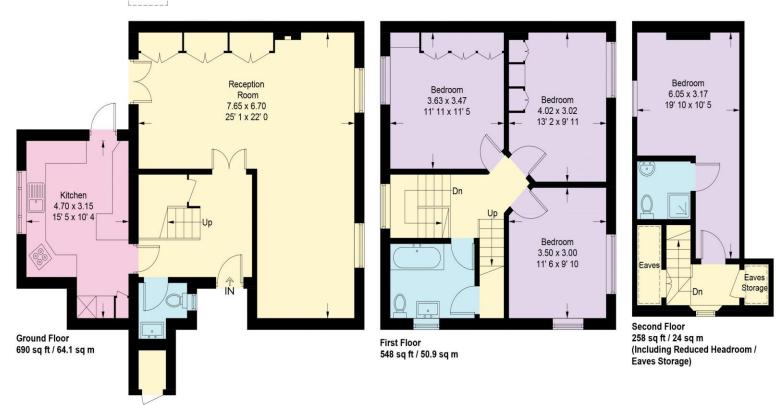

## **Hampstead Way**

Approximate Gross Internal Area = 1475 sq ft / 137 sq m (Excluding Reduced Headroom / Eaves Storage) Reduced Headroom / Eaves Storage = 21 sq ft / 2 sq m Store = 9 sq ft / 0.9 sq m Total = 1505 sq ft / 139.9 sq m

= Reduced headroom below 1.5m / 5'0

This plan is not to scale and must be used as layout guidance only. All measurements and areas are approximate and should not be relied upon to provide accurate information. This plan must not be relied upon when making property valuations, design considerations or any other such relevant decisions. We accept no responsibility or liability (whether in contract, tort or otherwise) in relation to any loss whatsoever arising from or in connection with any use of this plan or the adequacy, accuracy or completeness of it or any information within it.