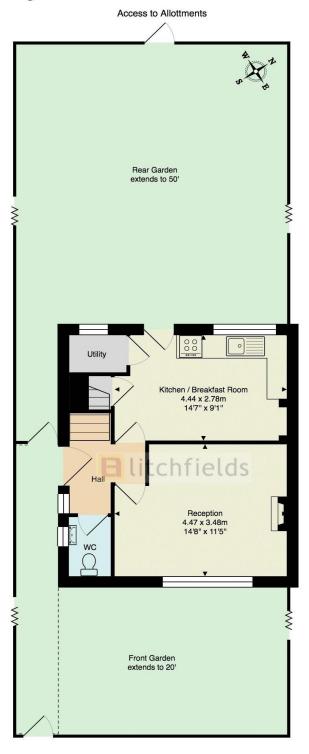

## **Hogarth Hill**

First Floor

Ground Floor

## Approx. Gross Internal Area: 71.7 m<sup>2</sup> ... 771 ft<sup>2</sup>

All measurements and areas are approximate only. Dimensions are not to scale. This plan is for guidance only and must not be relied upon as a statement of fact. (c) Peninsula Surveys Ltd