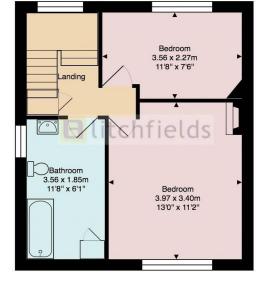

## **Hogarth Hill**

First Floor

Ground Floor

## Approx. Gross Internal Area: 71.7 m<sup>2</sup> ... 771 ft<sup>2</sup>

All measurements and areas are approximate only. Dimensions are not to scale. This plan is for guidance only and must not be relied upon as a statement of fact. (c) Peninsula Surveys Ltd