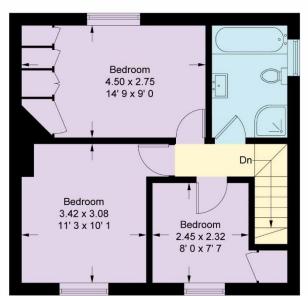

## **Denman Drive**

Approximate Gross Internal Area = 892 sq ft / 82.9 sq m Loft = 312 sq ft / 29 sq m

First Floor 440 sq ft / 40.9 sq m

Ground Floor 452 sq ft / 42 sq m

This plan is not to scale and must be used as layout guidance only. All measurements and areas are approximate and should not be relied upon to provide accurate information. This plan must not be relied upon when making property valuations, design considerations or any other such relevant decisions. We accept no responsibility or liability (whether in contract, tort or otherwise) in relation to any loss whatsoever arising from or in connection with any use of this plan or the adequacy, accuracy or completeness of it or any information within it.