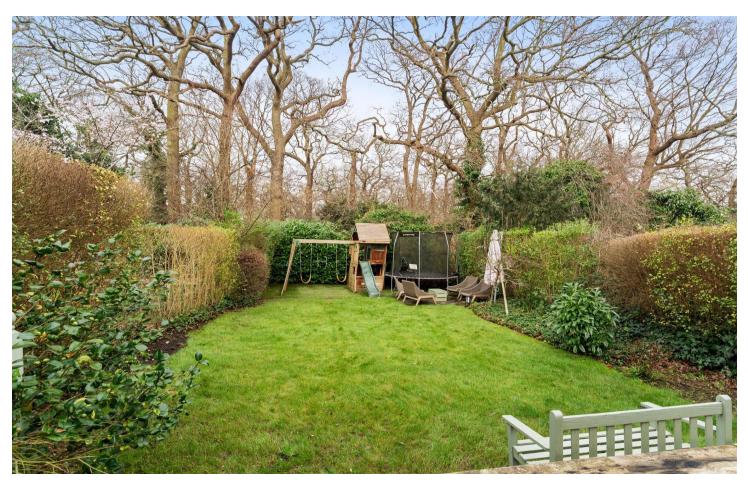

Denman Drive North, Hampstead Garden Suburb, NW11 Freehold £1,050,000

A very pretty 3 bedroom semi-detached house placed on a popular and sought after road with easy access to the ample amenities of both Temple Fortune and The Market Place. The house is presented in very good decorative condition benefiting from a generous size and bright open-plan lounge/dining/kitchen with a lovely and well maintained rear garden backing onto Little Wood. This wonderful home is recommended to view.

3 bedrooms | Open-plan lounge/dining/kitchen | Bathroom | Downstairs wc | Garden backing onto Little Wood