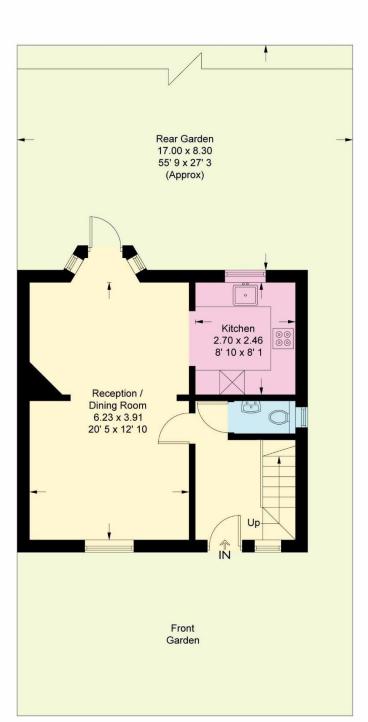

## **Denman Drive**

Approximate Gross Internal Area = 892 sq ft / 82.9 sq m Loft = 312 sq ft / 29 sq m

First Floor 440 sq ft / 40.9 sq m

Ground Floor 452 sq ft / 42 sq m

This plan is not to scale and must be used as layout guidance only. All measurements and areas are approximate and should not be relied upon to provide accurate information. This plan must not be relied upon when making property valuations, design considerations or any other such relevant decisions. We accept no responsibility or liability (whether in contract, tort or otherwise) in relation to any loss whatsoever arising from or in connection with any use of this plan or the adequacy, accuracy or completeness of it or any information within it.