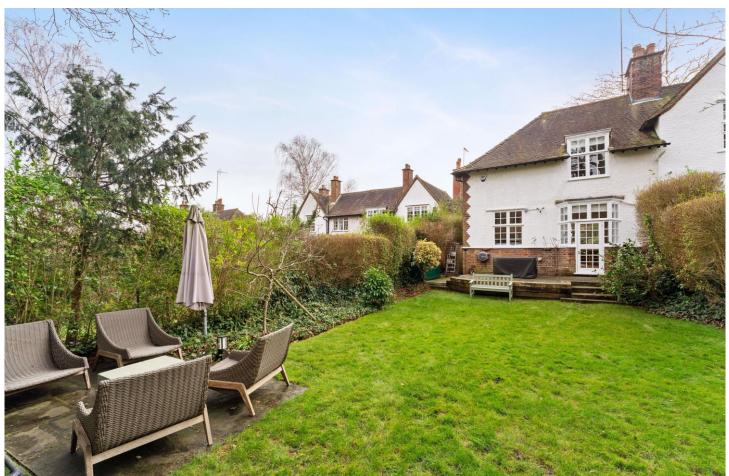

Denman Drive North, Hampstead Garden Suburb, NW11 Freehold £1,050,000

A very pretty 3 bedroom semi-detached house placed on a popular and sought after road with easy access to the ample amenities of both Temple Fortune and The Market Place. The house is presented in very good decorative condition benefiting from a generous size and bright open-plan lounge/dining/kitchen with a lovely and well maintained rear garden backing onto Little Wood. This wonderful home is recommended to view.

3 bedrooms | Open-plan lounge/dining/kitchen | Bathroom | Downstairs wc | Garden backing onto Little Wood