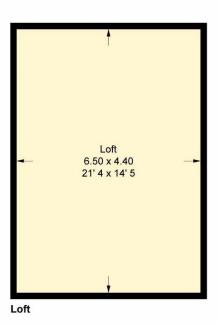

## **Denman Drive**

Approximate Gross Internal Area = 892 sq ft / 82.9 sq m Loft = 312 sq ft / 29 sq m

First Floor 440 sq ft / 40.9 sq m

Ground Floor 452 sq ft / 42 sq m

This plan is not to scale and must be used as layout guidance only. All measurements and areas are approximate and should not be relied upon to provide accurate information. This plan must not be relied upon when making property valuations, design considerations or any other such relevant decisions. We accept no responsibility or liability (whether in contract, tort or otherwise) in relation to any loss whatsoever arising from or in connection with any use of this plan or the adequacy, accuracy or completeness of it or any information within it.