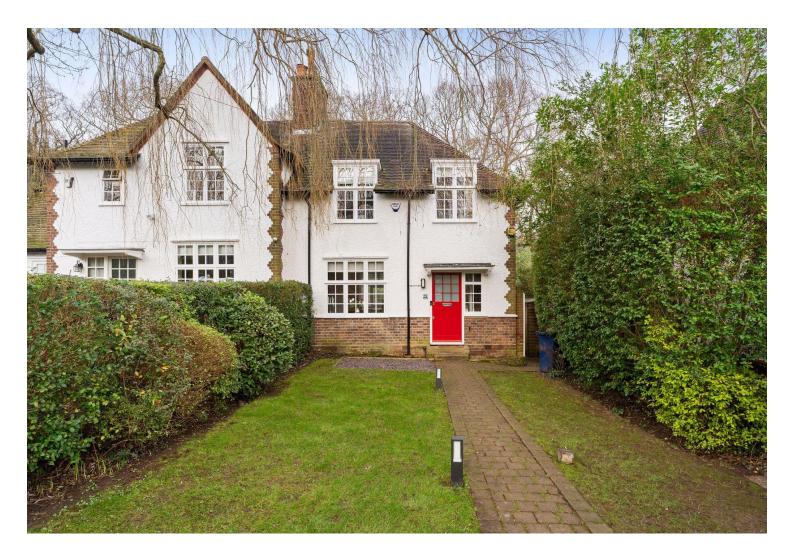

Denman Drive North, Hampstead Garden Suburb, NW11 Freehold £1,050,000

A very pretty 3 bedroom semi-detached house placed on a popular and sought after road with easy access to the ample amenities of both Temple Fortune and The Market Place. The house is presented in very good decorative condition benefiting from a generous size and bright open-plan lounge/dining/kitchen with a lovely and well maintained rear garden backing onto Little Wood. This wonderful home is recommended to view.

3 bedrooms | Open-plan lounge/dining/kitchen | Bathroom | Downstairs wc | Garden backing onto Little Wood